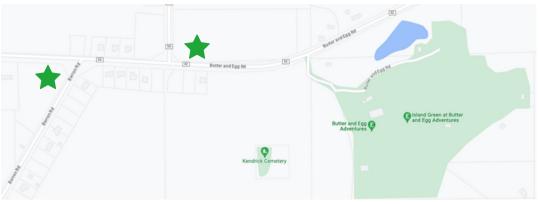

- Located in Troy just down the road from Butter & Egg Adventures and on the outskirts of a college town!
- New build with energy efficient features like double pane low e-vinyl windows, spray foam insulation and heat pump hot water heater to lower your energy bills.
- low maintenance yard and features to reclaim your spare time and not worry about home repairs.

## **Property Details:**

- Palmetto Floor Plan
- 1,702 Sq. Ft
- 4 Bedrooms
- 2 Bathrooms
- 2 car garage

**Priced at \$267,194** 