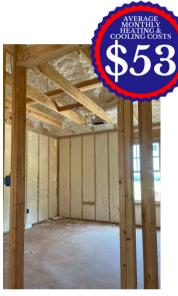

Goodwyn Building has a set of standards to ensure that your home is the most energy-efficient and highperformance home around including:

- Matched HVAC Equipment
- 14.3 SEER Electric Air-to-Air Heat Pump
- R-4.2 ductwork located in conditioned space
- 6" open-cell sprayed foam roof deck insulation and 3.5" open-cell sprayed foam exterior walls
- Slab floor
- Double pane Low-E vinyl windows
- Metal poly-core French and solid-core doors.

Goodwyn Building homes are substantially more energy-efficient than homes built to the minimum code requirements. Goodwyn Building can build your dream home that is perfect for your budget and your lifestyle.