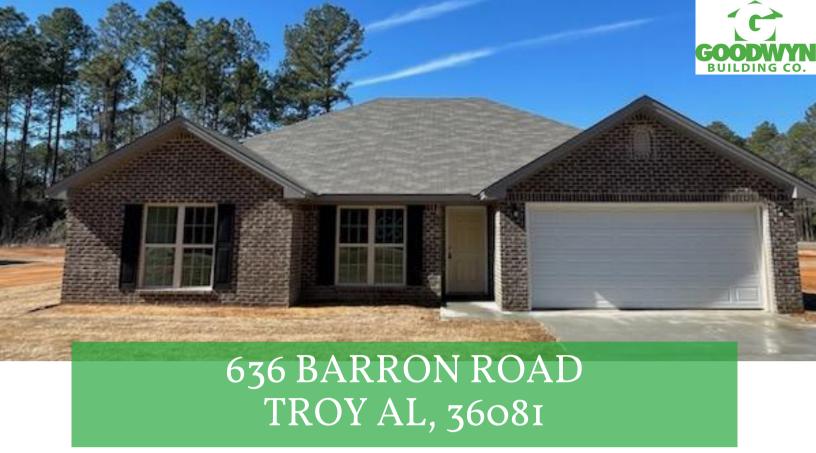

- Located in Troy just down the road from Butter & Egg Adventures and on the outskirts of a college town!
- New build with energy efficient features like double pane low e-vinyl windows, spray foam insulation and heat pump hot water heater to lower your energy bills.
- low maintenance yard and features to reclaim your spare time and not worry about home repairs.

## **Property Details:**

- Palmetto Floor Plan
- 1,702 Sq. Ft
- 4 Bedrooms
- 2 Bathrooms
- 2 car garage

**Priced at \$267,194** 

## LOCATION, LOCATION, LOCATION

Across the street from Butter & Egg Adventures and five minutes from all the restaurants and shopping you'd ever need, these Goodwyn Building homes are in the perfect location for all of your comfort and exciting ventures!