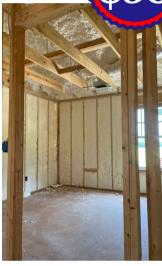

**Goodwyn Building** has a set of standards to ensure that your home is the most energy-efficient and high-

performance home around including:

- Matched HVAC Equipment
- 14.3 SEER Electric Air-to-Air Heat Pump
- R-4.2 ductwork located in conditioned space
- 6" open-cell sprayed foam roof deck insulation and 3.5" open-cell sprayed foam exterior walls
- Slab floor
- Double pane Low-E vinyl windows
- Metal poly-core French and solid-core doors.