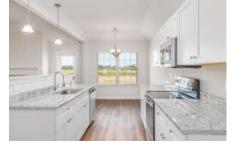

#### PALMETTO FLOOR PLAN FEATURES

- Granite Countertops in Kitchen & Baths
- Vinyl Plank Flooring in Common Areas
- Stainless Steel Appliances in Kitchen
- 10' Ceiling in Foyer & Family Room
- Wood Burning Fireplace
- Kitchen Island with Breakfast Bar
- Eat-in Kitchen & Breakfast Nook
- Ceiling Fans in Master & Great Room
- Separate Garden Tub & Shower in Master Bath
- Large Walk-in Closet & Double Vanities in Master
- Raised Vanities
- Large Utility Room
- Hard Tile in Foyer, Fireplace & Bath
- Attic Access from Inside Hall
- Centrally Wired Command Center
- Spray Foam Insulation in All Exterior Walls & Roof Line
- Energy Saving Heat Pump Hot Water Heater
- Energy STAR Appliances & Fans
- Energy Consumption Monitor

#### SAVANNAH FLOOR PLAN FEATURES

- Granite Countertops in Kitchen & Baths
- Vinyl Plank Flooring in Common Areas
- Stainless Steel Appliances in Kitchen
- Separate Dining Area
- 10' Ceiling in Foyer & Family Room
- Wood Burning Fireplace
- Eat-in Kitchen & Breakfast Nook
- Ceiling Fans in Master & Great Room
- Separate Garden Tub & Shower in Master Bath
- Large Walk-in Closet & Double Vanities in Master
- Raised Vanities
- Large Utility Room
- Hard Tile in Foyer, Fireplace & Bath
- Attic Access from Inside Hall
- Centrally Wired Command Center
- Spray Foam Insulation in All Exterior Walls & Roof Line
- Energy Saving Heat Pump Hot Water Heater
- Energy STAR Appliances & Fans
- Energy Consumption Monitor

#### SAWGRASS FLOOR PLAN FEATURES

- Granite Countertops in Kitchen & Baths
- Vinyl Plank Flooring in Common Areas
- Stainless Steel Appliances in Kitchen
- 10' Ceiling in Family Room
- Wood Burning Fireplace
- Eat-in Kitchen & Breakfast Nook
- Ceiling Fans in Master & Great Room
- Separate Garden Tub & Shower in Master Bath
- Large Walk-in Closet & Double Vanities in Master
- **Raised Vanities**
- Hard Tile in Foyer, Fireplace & Bath
- Attic Access from Inside Hall & Garage
- Centrally Wired Command Center
- Garage Door Openers
- 700 Yards of Bermuda Sod
- Spray Foam Insulation in All Exterior Walls & Roof Line
- Energy Saving Heat Pump Hot Water Heater
- Energy STAR Appliances & Fans
- **Energy Consumption Monitor**

#### **MAGNOLIA FLOOR PLAN FEATURES**

- Granite Countertops in Kitchen & Baths
- Vinyl Plank Flooring in Common Areas
- Stainless Steel Appliances in Kitchen
- Separate Dining Area
- 10' Ceiling in Foyer & Family Room
- Wood Burning Fireplace
- Eat-in Kitchen & Breakfast Nook
- Ceiling Fans in Master & Great Room
- Separate Garden Tub & Shower in Master Bath
- Large Walk-in Closet & Double Vanities in Master
- Raised Vanities
- Large Utility Room
- Hard Tile in Foyer, Fireplace & Bath
- Attic Access from Inside Hall
- Centrally Wired Command Center
- Spray Foam Insulation in All Exterior Walls & Roof Line
- Energy Saving Heat Pump Hot Water Heater
- Energy STAR Appliances & Fans
- **Energy Consumption Monitor**