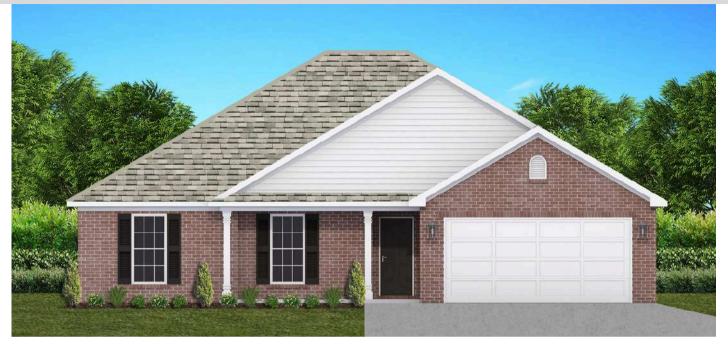

# THE SAWGRASS

\$267,500 **Q** 1764 SF ⊨ 4 Bedrooms

틒 2 Bathrooms

🍋 2 Car Garage

334.324.3487

#### SAWGRASS FLOOR PLAN FEATURES

- Granite Countertops in Kitchen & Baths
- Vinyl Plank Flooring in Common Areas
- Stainless Steel Appliances in Kitchen
- 10' Ceiling in Family Room
- Wood Burning Fireplace
- Eat-in Kitchen & Breakfast Nook
- Ceiling Fans in Master & Great Room
- Separate Garden Tub & Shower in Master Bath
- Large Walk-in Closet & Double Vanities in Master
- **Raised Vanities**
- Hard Tile in Foyer, Fireplace & Bath
- Attic Access from Inside Hall & Garage
- Centrally Wired Command Center
- Garage Door Openers
- 700 Yards of Bermuda Sod
- Spray Foam Insulation in All Exterior Walls & Roof Line
- Energy Saving Heat Pump Hot Water Heater
- Energy STAR Appliances & Fans
- **Energy Consumption Monitor**