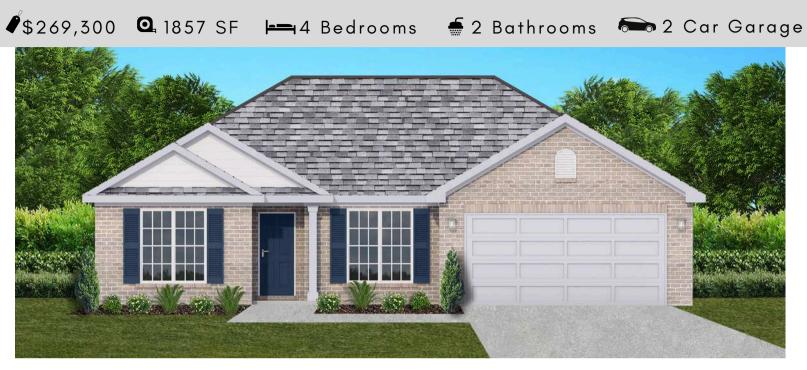

# **THE MAGNOLIA**

#### **MAGNOLIA FLOOR PLAN FEATURES**

- Granite Countertops in Kitchen & Baths
- Vinyl Plank Flooring in Common Areas
- Stainless Steel Appliances in Kitchen
- Separate Dining Area
- 10' Ceiling in Foyer & Family Room
- Wood Burning Fireplace
- Eat-in Kitchen & Breakfast Nook
- Ceiling Fans in Master & Great Room
- Separate Garden Tub & Shower in Master Bath
- Large Walk-in Closet & Double Vanities in Master
- Raised Vanities
- Large Utility Room
- Hard Tile in Foyer, Fireplace & Bath
- Attic Access from Inside Hall
- Centrally Wired Command Center
- Spray Foam Insulation in All Exterior Walls & Roof Line
- Energy Saving Heat Pump Hot Water Heater
- Energy STAR Appliances & Fans
- **Energy Consumption Monitor**