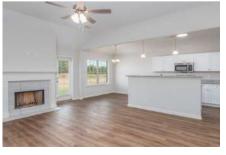

# THE PALMETTO

€\$262,900 Q 1702 SF ⊨ 4 Bedrooms € 2 Bathrooms 2 Car Garage

#### PALMETTO FLOOR PLAN FEATURES

- Granite Countertops in Kitchen & Baths
- Vinyl Plank Flooring in Common Areas
- Stainless Steel Appliances in Kitchen
- 10' Ceiling in Foyer & Family Room
- Wood Burning Fireplace
- Kitchen Island with Breakfast Bar
- Eat-in Kitchen & Breakfast Nook
- Ceiling Fans in Master & Great Room
- Separate Garden Tub & Shower in Master Bath
- Large Walk-in Closet & Double Vanities in Master
- Raised Vanities
- Large Utility Room
- Hard Tile in Foyer, Fireplace & Bath
- Attic Access from Inside Hall
- Centrally Wired Command Center
- Spray Foam Insulation in All Exterior Walls & Roof Line
- Energy Saving Heat Pump Hot Water Heater
- Energy STAR Appliances & Fans
- Energy Consumption Monitor