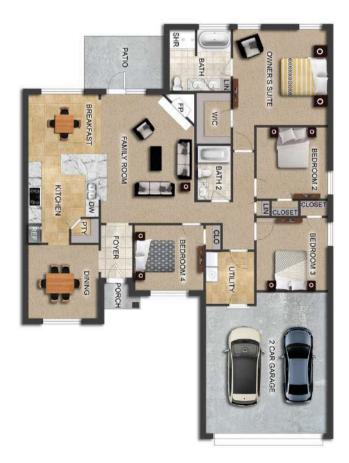

# THE SAVANNAH

\$266,900 Q 1745 SF ⊨ 4 Bedrooms 2 Car Garage

#### SAVANNAH FLOOR PLAN FEATURES

- Granite Countertops in Kitchen & Baths
- Vinyl Plank Flooring in Common Areas
- Stainless Steel Appliances in Kitchen
- Separate Dining Area
- 10' Ceiling in Foyer & Family Room
- Wood Burning Fireplace
- Eat-in Kitchen & Breakfast Nook
- Ceiling Fans in Master & Great Room
- Separate Garden Tub & Shower in Master Bath
- Large Walk-in Closet & Double Vanities in Master
- Raised Vanities
- Large Utility Room
- Hard Tile in Foyer, Fireplace & Bath
- Attic Access from Inside Hall
- Centrally Wired Command Center
- Spray Foam Insulation in All Exterior Walls & Roof Line
- Energy Saving Heat Pump Hot Water Heater
- Energy STAR Appliances & Fans
- Energy Consumption Monitor