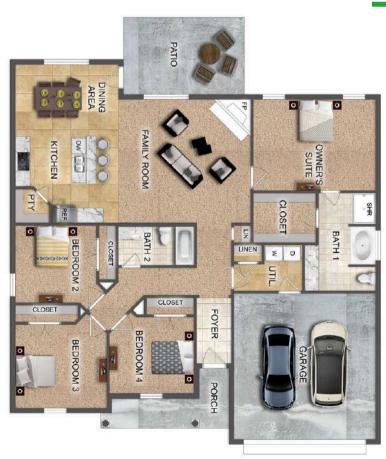

# **THE MAGNOLIA**

#### **MAGNOLIA FLOOR PLAN FEATURES**

- Granite Countertops in Kitchen & Baths
- Vinyl Plank Flooring in Common Areas
- Stainless Steel Appliances in Kitchen
- Separate Dining Area
- 10' Ceiling in Foyer & Family Room
- Wood Burning Fireplace
- Eat-in Kitchen & Breakfast Nook
- Ceiling Fans in Master & Great Room
- Separate Garden Tub & Shower in Master Bath
- Large Walk-in Closet & Double Vanities in Master
- Raised Vanities
- Large Utility Room
- Hard Tile in Foyer, Fireplace & Bath
- Attic Access from Inside Hall
- Centrally Wired Command Center
- Spray Foam Insulation in All Exterior Walls & Roof Line
- Energy Saving Heat Pump Hot Water Heater
- Energy STAR Appliances & Fans
- **Energy Consumption Monitor**