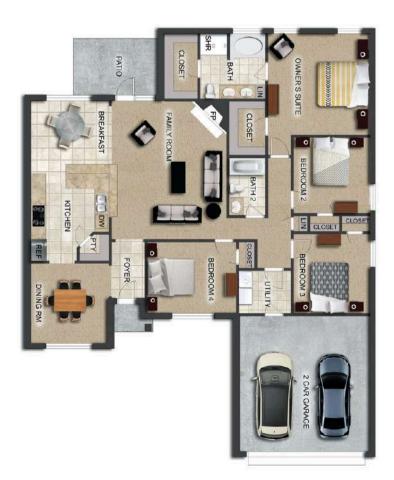

# **THE MAGNOLIA**

#### **MAGNOLIA FLOOR PLAN FEATURES**

- Granite Countertops in Kitchen & Baths
- Vinyl Plank Flooring in Common Areas
- Stainless Steel Appliances in Kitchen
- Separate Dining Area
- 10' Ceiling in Foyer & Family Room
- Wood Burning Fireplace
- Eat-in Kitchen & Breakfast Nook
- Ceiling Fans in Master & Great Room
- Separate Garden Tub & Shower in Master Bath
- Large Walk-in Closet & Double Vanities in Master
- Raised Vanities
- Large Utility Room
- Hard Tile in Foyer, Fireplace & Bath
- Attic Access from Inside Hall
- Centrally Wired Command Center
- Spray Foam Insulation in All Exterior Walls & Roof Line
- Energy Saving Heat Pump Hot Water Heater
- Energy STAR Appliances & Fans
- **Energy Consumption Monitor**