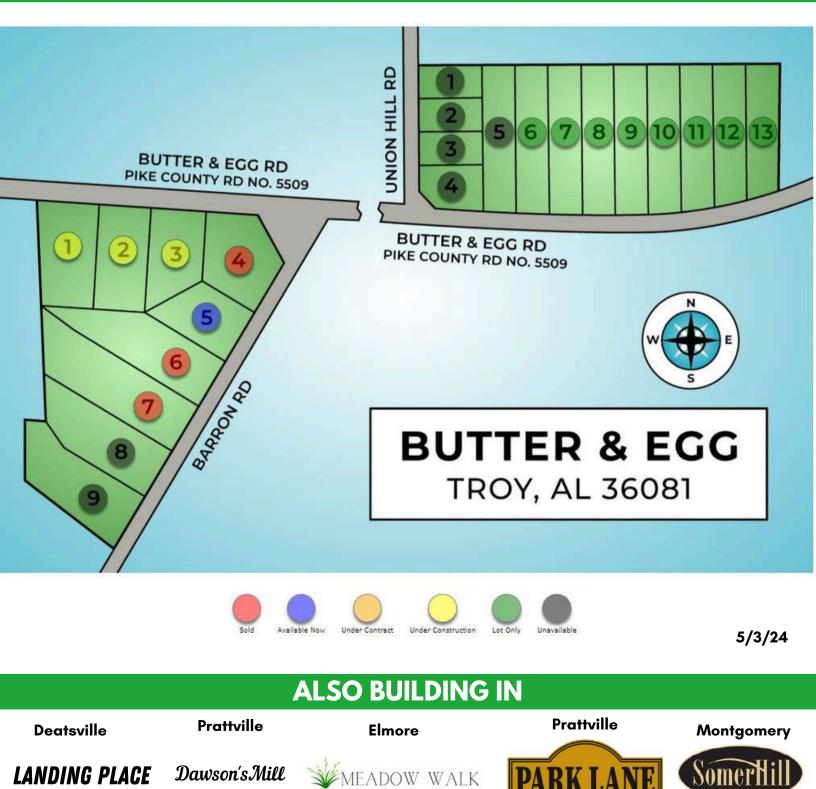

## LOCATION, LOCATION, LOCATION

Across the street from Butter & Egg Adventures and five minutes from all the restaurants and shopping you'd ever need, these **Goodwyn Building** homes are in the perfect location for all of your comfort and exciting ventures!

## **GOODWYN BUILDING CO.** Leading Energy Efficient Homebuilder

MEADOW WALK

**PARK LANE** 

LANDING PLACE

Dawson's Mill