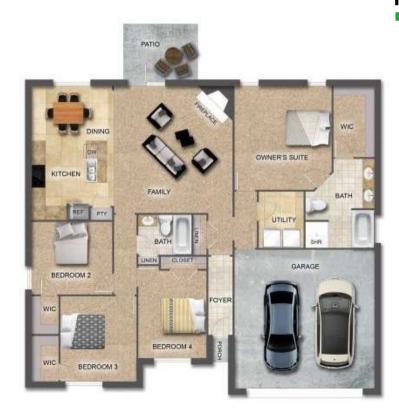

# THE PALMETTO

€\$262,900 Q 1702 SF ⊨ 4 Bedrooms € 2 Bathrooms 2 Car Garage

#### PALMETTO FLOOR PLAN FEATURES

- Granite Countertops in Kitchen & Baths
- Vinyl Plank Flooring in Common Areas
- Stainless Steel Appliances in Kitchen
- 10' Ceiling in Foyer & Family Room
- Wood Burning Fireplace
- Kitchen Island with Breakfast Bar
- Eat-in Kitchen & Breakfast Nook
- Ceiling Fans in Master & Great Room
- Separate Garden Tub & Shower in Master Bath
- Large Walk-in Closet & Double Vanities in Master
- Raised Vanities
- Large Utility Room
- Hard Tile in Foyer, Fireplace & Bath
- Attic Access from Inside Hall
- Centrally Wired Command Center
- Spray Foam Insulation in All Exterior Walls & Roof Line
- Energy Saving Heat Pump Hot Water Heater
- Energy STAR Appliances & Fans
- Energy Consumption Monitor