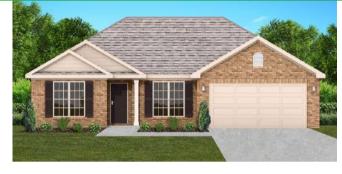

# THE SAVANNAH

\$266,900 Q 1745 SF ⊨ 4 Bedrooms 2 Car Garage

#### SAVANNAH FLOOR PLAN FEATURES

- Granite Countertops in Kitchen & Baths
- Vinyl Plank Flooring in Common Areas
- Stainless Steel Appliances in Kitchen
- Separate Dining Area
- 10' Ceiling in Foyer & Family Room
- Wood Burning Fireplace
- Eat-in Kitchen & Breakfast Nook
- Ceiling Fans in Master & Great Room
- Separate Garden Tub & Shower in Master Bath
- Large Walk-in Closet & Double Vanities in Master
- Raised Vanities
- Large Utility Room
- Hard Tile in Foyer, Fireplace & Bath
- Attic Access from Inside Hall
- Centrally Wired Command Center
- Spray Foam Insulation in All Exterior Walls & Roof Line
- Energy Saving Heat Pump Hot Water Heater
- Energy STAR Appliances & Fans
- Energy Consumption Monitor