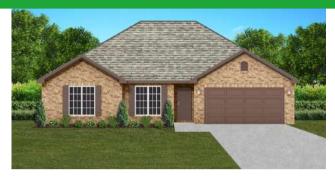

# THE PALMETTO

€\$262,900 Q 1702 SF ⊨ 4 Bedrooms € 2 Bathrooms 2 Car Garage

#### PALMETTO FLOOR PLAN FEATURES

- Granite Countertops in Kitchen & Baths
- Vinyl Plank Flooring in Common Areas
- Stainless Steel Appliances in Kitchen
- 10' Ceiling in Foyer & Family Room
- Wood Burning Fireplace
- Kitchen Island with Breakfast Bar
- Eat-in Kitchen & Breakfast Nook
- Ceiling Fans in Master & Great Room
- Separate Garden Tub & Shower in Master Bath
- Large Walk-in Closet & Double Vanities in Master
- Raised Vanities
- Large Utility Room
- Hard Tile in Foyer, Fireplace & Bath
- Attic Access from Inside Hall
- Centrally Wired Command Center
- Spray Foam Insulation in All Exterior Walls & Roof Line
- Energy Saving Heat Pump Hot Water Heater
- Energy STAR Appliances & Fans
- Energy Consumption Monitor