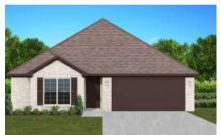

### THE ASPEN

**\$**229,900

**Q** 1638 SF

₽=14 Bedrooms

€ 2 Bathrooms

- 10' Ceiling in Family Room
- Wood Burning Fireplace
- Large Kitchen Island with Breakfast Bar
- Dining Area & Breakfast Nook
- Ceiling Fans in Master & Great Room
- Separate Garden Tub & Shower in Master Bath
- Double Vanities in Master
- Large Walk-in Closets
- Raised Vanities
- Hard Tile in Foyer, Fireplace & Bath
- Attic Access from Inside Hall & Garage
- Centrally Wired Command Center
- Garage Door Openers
- 700 Yards of Bermuda Sod
- Spray Foam Insulation in All Exterior Walls & Roof Line
- Energy Saving Heat Pump Hot Water Heater
- Energy STAR Appliances & Fans
- Energy Consumption Monitor