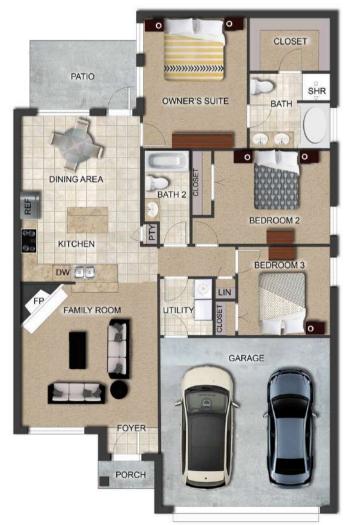

## THE SAVANNAH

**\$**238,900

**Q** 1712 SF

4 Bedrooms

틒 2 Bathrooms

- Separate Dining Room
- 10 Ceiling in Family Room
- Wood Burning Fireplace
- Eat-in Kitchen with Breakfast Bar & Breakfast Nook
- Ceiling Fans in Master & Great Room
- Separate Garden Tub & Shower in Master Bath
- Large Walk-in Closet & Double Vanities in Master
- Raised Vanities
- Hard Tile in Foyer, Fireplace & Bath
- Attic Access from Inside Hall & Garage
- Centrally Wired Command Center
- Garage Door Openers
- 700 Yards of Bermuda Sod
- Spray Foam Insulation in All Exterior Walls & Roof Line
- Energy Saving Heat Pump Hot Water Heater
- Energy STAR Appliances & Fans
- **Energy Consumption Monitor**