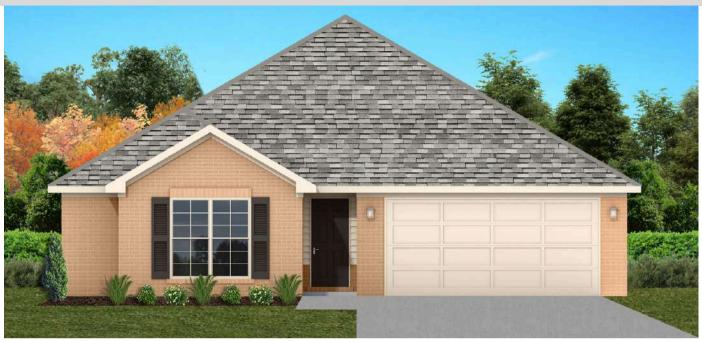

## THE LILY

**\$**\$215,900 **Q** 1372 SF **→**3 Bedrooms

€ 2 Bathrooms

- 10' Ceiling in Family Room
- Wood Burning Fireplace
- Eat-in Kitchen & Breakfast Nook
- Ceiling Fans in Master & Great Room
- Separate Garden Tub & Shower in Master Bath
- Large Walk-in Closet & Double Vanities in Master
- Raised Vanities
- Hard Tile in Foyer, Fireplace & Bath
- Attic Access from Inside Hall & Garage
- Centrally Wired Command Center
- Garage Door Openers
- 700 Yards of Bermuda Sod
- Spray Foam Insulation in All Exterior Walls & Roof Line
- Energy Saving Heat Pump Hot Water Heater
- Energy STAR Appliances & Fans
- Energy Consumption Monitor

## THE AZALEA

**\$**\$220,900

**Q** 1415 SF

**1**3 Bedrooms

€ 2 Bathrooms

- 10' Ceiling in Family Room
- Wood Burning Fireplace
- Large Kitchen Island with Breakfast Bar
- Dining Area & Breakfast Nook
- Ceiling Fans in Master & Great Room
- Separate Garden Tub & Shower in Master Bath
- Double Vanities in Master
- Large Walk-in Closets
- Built-in Storage in Garage
- Raised Vanities
- Hard Tile in Foyer, Fireplace & Bath
- · Attic Access from Inside Hall & Garage
- Centrally Wired Command Center
- Garage Door Openers
- 700 Yards of Bermuda Sod
- Spray Foam Insulation in All Exterior Walls & Roof Line
- Energy Saving Heat Pump Hot Water Heater
- Energy STAR Appliances & Fans
- Energy Consumption Monitor

## THE WINDSOR

**\$**\$224,900 **Q** 1544 SF **⊨**3 Bedrooms

€ 2 Bathrooms

- 10' Ceiling in Family Room
- Wood Burning Fireplace
- · Large Kitchen Island with Breakfast Bar
- Dining Area & Breakfast Nook
- Ceiling Fans in Master & Great Room
- Separate Garden Tub & Shower in Master Bath
- Double Vanities in Master
- Large Walk-in Closets
- Raised Vanities
- Hard Tile in Foyer, Fireplace & Bath
- · Attic Access from Inside Hall & Garage
- Centrally Wired Command Center
- Garage Door Openers
- 700 Yards of Bermuda Sod
- Spray Foam Insulation in All Exterior Walls & Roof Line
- Energy Saving Heat Pump Hot Water Heater
- Energy STAR Appliances & Fans
- Energy Consumption Monitor