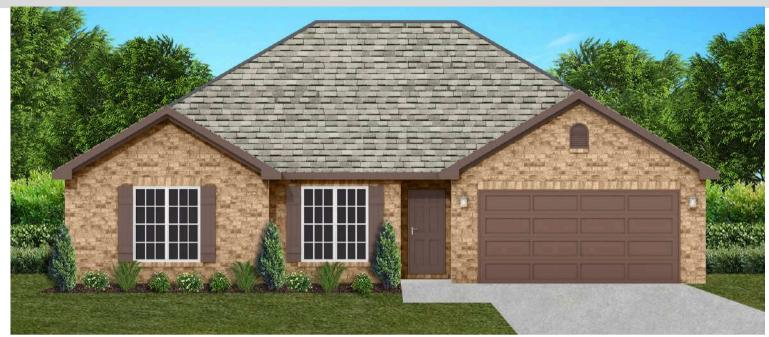

## THE SAVANNAH

**\$**238,900

**Q** 1712 SF

4 Bedrooms

틒 2 Bathrooms

- Separate Dining Room
- 10 Ceiling in Family Room
- Wood Burning Fireplace
- Eat-in Kitchen with Breakfast Bar & Breakfast Nook
- Ceiling Fans in Master & Great Room
- Separate Garden Tub & Shower in Master Bath
- Large Walk-in Closet & Double Vanities in Master
- Raised Vanities
- Hard Tile in Foyer, Fireplace & Bath
- Attic Access from Inside Hall & Garage
- Centrally Wired Command Center
- Garage Door Openers
- 700 Yards of Bermuda Sod
- Spray Foam Insulation in All Exterior Walls & Roof Line
- Energy Saving Heat Pump Hot Water Heater
- Energy STAR Appliances & Fans
- **Energy Consumption Monitor**