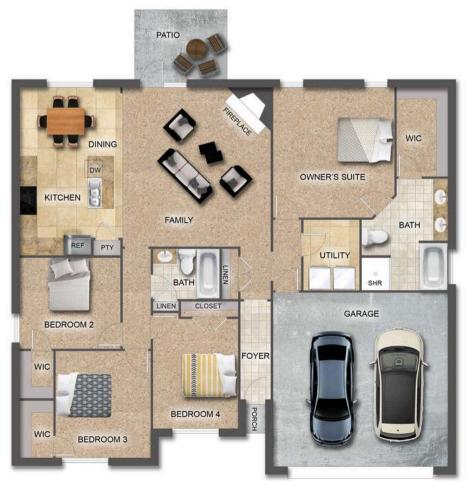

## THE SAVANNAH

**\$**238,900

**Q** 1712 SF

4 Bedrooms

틒 2 Bathrooms

- Separate Dining Room
- 10 Ceiling in Family Room
- Wood Burning Fireplace
- Eat-in Kitchen with Breakfast Bar & Breakfast Nook
- Ceiling Fans in Master & Great Room
- Separate Garden Tub & Shower in Master Bath
- Large Walk-in Closet & Double Vanities in Master
- Raised Vanities
- Hard Tile in Foyer, Fireplace & Bath
- Attic Access from Inside Hall & Garage
- Centrally Wired Command Center
- Garage Door Openers
- 700 Yards of Bermuda Sod
- Spray Foam Insulation in All Exterior Walls & Roof Line
- Energy Saving Heat Pump Hot Water Heater
- Energy STAR Appliances & Fans
- **Energy Consumption Monitor**