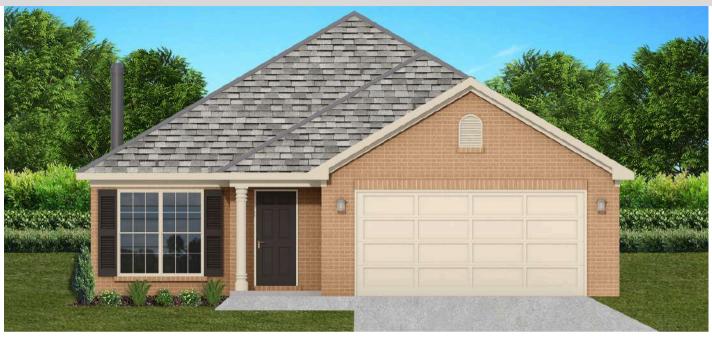

## THE SAVANNAH

**\$**238,900

**Q** 1712 SF

4 Bedrooms

틒 2 Bathrooms

- Separate Dining Room
- 10 Ceiling in Family Room
- Wood Burning Fireplace
- Eat-in Kitchen with Breakfast Bar & Breakfast Nook
- Ceiling Fans in Master & Great Room
- Separate Garden Tub & Shower in Master Bath
- Large Walk-in Closet & Double Vanities in Master
- Raised Vanities
- Hard Tile in Foyer, Fireplace & Bath
- Attic Access from Inside Hall & Garage
- Centrally Wired Command Center
- Garage Door Openers
- 700 Yards of Bermuda Sod
- Spray Foam Insulation in All Exterior Walls & Roof Line
- Energy Saving Heat Pump Hot Water Heater
- Energy STAR Appliances & Fans
- **Energy Consumption Monitor**