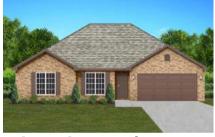

## THE AZALEA

**\$**\$220,900

**Q** 1415 SF

**1**3 Bedrooms

€ 2 Bathrooms

- 10' Ceiling in Family Room
- Wood Burning Fireplace
- Large Kitchen Island with Breakfast Bar
- Dining Area & Breakfast Nook
- Ceiling Fans in Master & Great Room
- Separate Garden Tub & Shower in Master Bath
- Double Vanities in Master
- Large Walk-in Closets
- Built-in Storage in Garage
- Raised Vanities
- Hard Tile in Foyer, Fireplace & Bath
- · Attic Access from Inside Hall & Garage
- Centrally Wired Command Center
- Garage Door Openers
- 700 Yards of Bermuda Sod
- Spray Foam Insulation in All Exterior Walls & Roof Line
- Energy Saving Heat Pump Hot Water Heater
- Energy STAR Appliances & Fans
- Energy Consumption Monitor