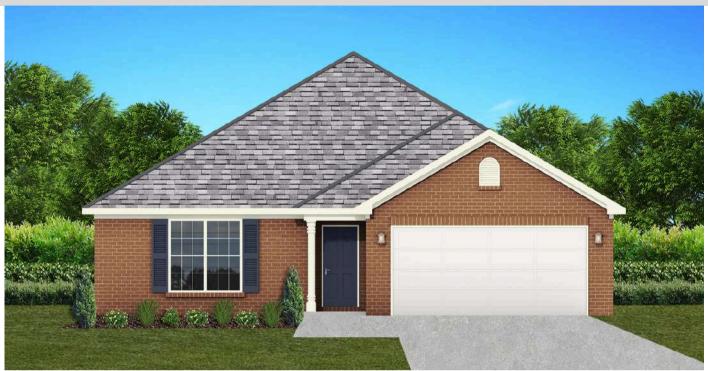

## THE LILY

**\$**\$215,900 **Q** 1372 SF **→**3 Bedrooms

€ 2 Bathrooms

- 10' Ceiling in Family Room
- Wood Burning Fireplace
- Eat-in Kitchen & Breakfast Nook
- Ceiling Fans in Master & Great Room
- Separate Garden Tub & Shower in Master Bath
- Large Walk-in Closet & Double Vanities in Master
- Raised Vanities
- Hard Tile in Foyer, Fireplace & Bath
- Attic Access from Inside Hall & Garage
- Centrally Wired Command Center
- Garage Door Openers
- 700 Yards of Bermuda Sod
- Spray Foam Insulation in All Exterior Walls & Roof Line
- Energy Saving Heat Pump Hot Water Heater
- Energy STAR Appliances & Fans
- Energy Consumption Monitor

## THE AZALEA

**\$**\$220,900

**Q** 1415 SF

**1**3 Bedrooms

€ 2 Bathrooms

- 10' Ceiling in Family Room
- Wood Burning Fireplace
- Large Kitchen Island with Breakfast Bar
- Dining Area & Breakfast Nook
- Ceiling Fans in Master & Great Room
- Separate Garden Tub & Shower in Master Bath
- Double Vanities in Master
- Large Walk-in Closets
- Built-in Storage in Garage
- Raised Vanities
- Hard Tile in Foyer, Fireplace & Bath
- · Attic Access from Inside Hall & Garage
- Centrally Wired Command Center
- Garage Door Openers
- 700 Yards of Bermuda Sod
- Spray Foam Insulation in All Exterior Walls & Roof Line
- Energy Saving Heat Pump Hot Water Heater
- Energy STAR Appliances & Fans
- Energy Consumption Monitor

## THE WINDSOR

**\$**\$224,900 **Q** 1544 SF **⊨**3 Bedrooms

€ 2 Bathrooms

- 10' Ceiling in Family Room
- Wood Burning Fireplace
- · Large Kitchen Island with Breakfast Bar
- Dining Area & Breakfast Nook
- Ceiling Fans in Master & Great Room
- Separate Garden Tub & Shower in Master Bath
- Double Vanities in Master
- Large Walk-in Closets
- Raised Vanities
- Hard Tile in Foyer, Fireplace & Bath
- · Attic Access from Inside Hall & Garage
- Centrally Wired Command Center
- Garage Door Openers
- 700 Yards of Bermuda Sod
- Spray Foam Insulation in All Exterior Walls & Roof Line
- Energy Saving Heat Pump Hot Water Heater
- Energy STAR Appliances & Fans
- Energy Consumption Monitor

### THE ASPEN

**\$**229,900

**Q** 1638 SF

₽=14 Bedrooms

€ 2 Bathrooms

- 10' Ceiling in Family Room
- Wood Burning Fireplace
- Large Kitchen Island with Breakfast Bar
- Dining Area & Breakfast Nook
- Ceiling Fans in Master & Great Room
- Separate Garden Tub & Shower in Master Bath
- Double Vanities in Master
- Large Walk-in Closets
- Raised Vanities
- Hard Tile in Foyer, Fireplace & Bath
- Attic Access from Inside Hall & Garage
- Centrally Wired Command Center
- Garage Door Openers
- 700 Yards of Bermuda Sod
- Spray Foam Insulation in All Exterior Walls & Roof Line
- Energy Saving Heat Pump Hot Water Heater
- Energy STAR Appliances & Fans
- Energy Consumption Monitor

# THE WILLOW

**\$**232,300

**Q** 1634 SF **→** 4 Bedrooms

- Separate Dining Room
- 10' Ceiling in Family Room
- Wood Burning Fireplace
- Eat-in Kitchen with Breakfast Nook
- Ceiling Fans in Master & Great Room
- Separate Garden Tub & Shower in Master Bath
- Large Walk-in Closet & Double Vanities in Master
- Raised Vanities
- Hard Tile in Foyer, Fireplace & Bath
- Attic Access from Inside Hall & Garage
- Centrally Wired Command Center
- Garage Door Openers
- 700 Yards of Bermuda Sod
- Spray Foam Insulation in All Exterior Walls & Roof Line
- Energy Saving Heat Pump Hot Water Heater
- Energy STAR Appliances & Fans
- **Energy Consumption Monitor**

## THE PALMETTO

**\$**234,900

**Q** 1671 SF

₽ 4 Bedrooms

£ 2 Bathrooms

- 10' Ceiling in Family Room
- Wood Burning Fireplace
- Eat-in Kitchen with Large Island & Breakfast Nook
- Ceiling Fans in Master & Great
- Separate Garden Tub & Shower in Master Bath
- Large Walk-in Closet & Double Vanities in Master
- Raised Vanities
- Hard Tile in Foyer, Fireplace &
- Attic Access from Inside Hall & Garage
- Centrally Wired Command Center
- Garage Door Openers
- 700 Yards of Bermuda Sod
- Spray Foam Insulation in All Exterior Walls & Roof Line
- Energy Saving Heat Pump Hot Water Heater
- Energy STAR Appliances & Fans
- **Energy Consumption Monitor**