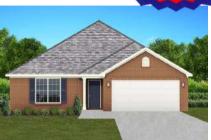

## THE WINDSOR

**\$**\$224,900 **Q** 1544 SF **⊨**3 Bedrooms

€ 2 Bathrooms

- 10' Ceiling in Family Room
- Wood Burning Fireplace
- · Large Kitchen Island with Breakfast Bar
- Dining Area & Breakfast Nook
- Ceiling Fans in Master & Great Room
- Separate Garden Tub & Shower in Master Bath
- Double Vanities in Master
- Large Walk-in Closets
- Raised Vanities
- Hard Tile in Foyer, Fireplace & Bath
- · Attic Access from Inside Hall & Garage
- Centrally Wired Command Center
- Garage Door Openers
- 700 Yards of Bermuda Sod
- Spray Foam Insulation in All Exterior Walls & Roof Line
- Energy Saving Heat Pump Hot Water Heater
- Energy STAR Appliances & Fans
- Energy Consumption Monitor