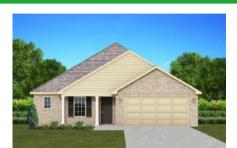

## THE AZALEA

**\$**\$220,900

**Q** 1415 SF

**1**3 Bedrooms

€ 2 Bathrooms

- 10' Ceiling in Family Room
- Wood Burning Fireplace
- Large Kitchen Island with Breakfast Bar
- Dining Area & Breakfast Nook
- Ceiling Fans in Master & Great Room
- Separate Garden Tub & Shower in Master Bath
- Double Vanities in Master
- Large Walk-in Closets
- Built-in Storage in Garage
- Raised Vanities
- Hard Tile in Foyer, Fireplace & Bath
- · Attic Access from Inside Hall & Garage
- Centrally Wired Command Center
- Garage Door Openers
- 700 Yards of Bermuda Sod
- Spray Foam Insulation in All Exterior Walls & Roof Line
- Energy Saving Heat Pump Hot Water Heater
- Energy STAR Appliances & Fans
- Energy Consumption Monitor