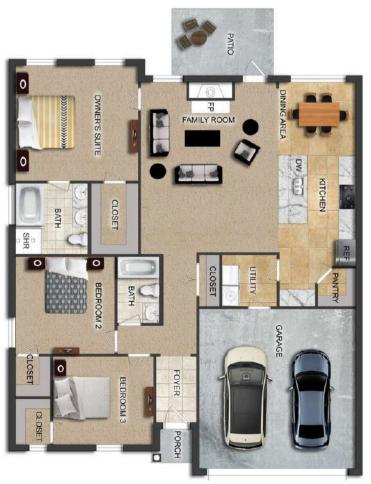

## THE LILY

**\$**\$215,900 **Q** 1372 SF **→**3 Bedrooms

€ 2 Bathrooms

- 10' Ceiling in Family Room
- Wood Burning Fireplace
- Eat-in Kitchen & Breakfast Nook
- Ceiling Fans in Master & Great Room
- Separate Garden Tub & Shower in Master Bath
- Large Walk-in Closet & Double Vanities in Master
- Raised Vanities
- Hard Tile in Foyer, Fireplace & Bath
- Attic Access from Inside Hall & Garage
- Centrally Wired Command Center
- Garage Door Openers
- 700 Yards of Bermuda Sod
- Spray Foam Insulation in All Exterior Walls & Roof Line
- Energy Saving Heat Pump Hot Water Heater
- Energy STAR Appliances & Fans
- Energy Consumption Monitor

## THE AZALEA

**\$**\$220,900

**Q** 1415 SF

**1**3 Bedrooms

€ 2 Bathrooms

- 10' Ceiling in Family Room
- Wood Burning Fireplace
- Large Kitchen Island with Breakfast Bar
- Dining Area & Breakfast Nook
- Ceiling Fans in Master & Great Room
- Separate Garden Tub & Shower in Master Bath
- Double Vanities in Master
- Large Walk-in Closets
- Built-in Storage in Garage
- Raised Vanities
- Hard Tile in Foyer, Fireplace & Bath
- · Attic Access from Inside Hall & Garage
- Centrally Wired Command Center
- Garage Door Openers
- 700 Yards of Bermuda Sod
- Spray Foam Insulation in All Exterior Walls & Roof Line
- Energy Saving Heat Pump Hot Water Heater
- Energy STAR Appliances & Fans
- Energy Consumption Monitor

## THE WINDSOR

**\$**\$224,900 **Q** 1544 SF **⊨**3 Bedrooms

€ 2 Bathrooms

- 10' Ceiling in Family Room
- Wood Burning Fireplace
- · Large Kitchen Island with Breakfast Bar
- Dining Area & Breakfast Nook
- Ceiling Fans in Master & Great Room
- Separate Garden Tub & Shower in Master Bath
- Double Vanities in Master
- Large Walk-in Closets
- Raised Vanities
- Hard Tile in Foyer, Fireplace & Bath
- · Attic Access from Inside Hall & Garage
- Centrally Wired Command Center
- Garage Door Openers
- 700 Yards of Bermuda Sod
- Spray Foam Insulation in All Exterior Walls & Roof Line
- Energy Saving Heat Pump Hot Water Heater
- Energy STAR Appliances & Fans
- Energy Consumption Monitor

### THE ASPEN

**\$**229,900

**Q** 1638 SF

₽=14 Bedrooms

€ 2 Bathrooms

- 10' Ceiling in Family Room
- Wood Burning Fireplace
- Large Kitchen Island with Breakfast Bar
- Dining Area & Breakfast Nook
- Ceiling Fans in Master & Great Room
- Separate Garden Tub & Shower in Master Bath
- Double Vanities in Master
- Large Walk-in Closets
- Raised Vanities
- Hard Tile in Foyer, Fireplace & Bath
- Attic Access from Inside Hall & Garage
- Centrally Wired Command Center
- Garage Door Openers
- 700 Yards of Bermuda Sod
- Spray Foam Insulation in All Exterior Walls & Roof Line
- Energy Saving Heat Pump Hot Water Heater
- Energy STAR Appliances & Fans
- Energy Consumption Monitor

# THE WILLOW

**\$**232,300

**Q** 1634 SF **→** 4 Bedrooms

- Separate Dining Room
- 10' Ceiling in Family Room
- Wood Burning Fireplace
- Eat-in Kitchen with Breakfast Nook
- Ceiling Fans in Master & Great Room
- Separate Garden Tub & Shower in Master Bath
- Large Walk-in Closet & Double Vanities in Master
- Raised Vanities
- Hard Tile in Foyer, Fireplace & Bath
- Attic Access from Inside Hall & Garage
- Centrally Wired Command Center
- Garage Door Openers
- 700 Yards of Bermuda Sod
- Spray Foam Insulation in All Exterior Walls & Roof Line
- Energy Saving Heat Pump Hot Water Heater
- Energy STAR Appliances & Fans
- **Energy Consumption Monitor**

## THE PALMETTO

**\$**234,900

**Q** 1671 SF

₽ 4 Bedrooms

£ 2 Bathrooms

- 10' Ceiling in Family Room
- Wood Burning Fireplace
- Eat-in Kitchen with Large Island & Breakfast Nook
- Ceiling Fans in Master & Great
- Separate Garden Tub & Shower in Master Bath
- Large Walk-in Closet & Double Vanities in Master
- Raised Vanities
- Hard Tile in Foyer, Fireplace &
- Attic Access from Inside Hall & Garage
- Centrally Wired Command Center
- Garage Door Openers
- 700 Yards of Bermuda Sod
- Spray Foam Insulation in All Exterior Walls & Roof Line
- Energy Saving Heat Pump Hot Water Heater
- Energy STAR Appliances & Fans
- **Energy Consumption Monitor**