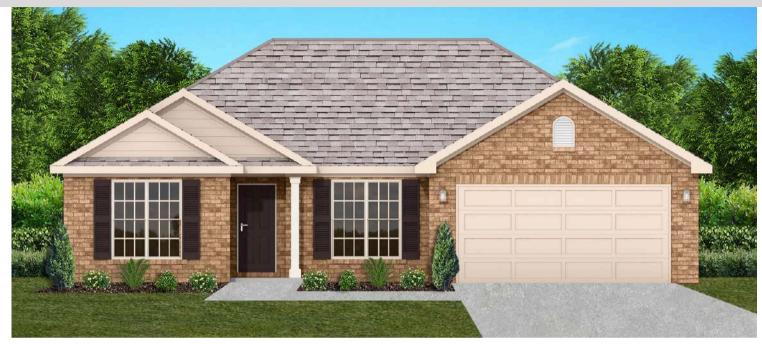

# THE MAGNOLIA

**\$**240,300

**Q** 1824 SF

₽4 Bedrooms

틒 2 Bathrooms

- Separate Dining Room
- 10' Ceiling in Family Room
- Wood Burning Fireplace
- Eat-in Kitchen with Breakfast Bar & Breakfast Nook
- Ceiling Fans in Master & Great Room
- Separate Garden Tub & Large Shower in Master Bath
- 2 Large Walk-in Closets & Double Vanities in Master
- Raised Vanities
- Hard Tile in Foyer, Fireplace & Bath
- Attic Access from Inside Hall & Garage
- Centrally Wired Command Center
- Garage Door Openers
- 700 Yards of Bermuda Sod
- Spray Foam Insulation in All Exterior Walls & Roof Line
- Energy Saving Heat Pump Hot Water
- Energy STAR Appliances & Fans
- **Energy Consumption Monitor**