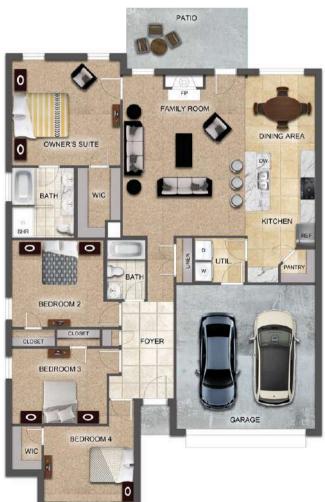

## THE LILY

**\$**\$215,900 **Q** 1372 SF **→**3 Bedrooms

€ 2 Bathrooms

- 10' Ceiling in Family Room
- Wood Burning Fireplace
- Eat-in Kitchen & Breakfast Nook
- Ceiling Fans in Master & Great Room
- Separate Garden Tub & Shower in Master Bath
- Large Walk-in Closet & Double Vanities in Master
- Raised Vanities
- Hard Tile in Foyer, Fireplace & Bath
- Attic Access from Inside Hall & Garage
- Centrally Wired Command Center
- Garage Door Openers
- 700 Yards of Bermuda Sod
- Spray Foam Insulation in All Exterior Walls & Roof Line
- Energy Saving Heat Pump Hot Water Heater
- Energy STAR Appliances & Fans
- Energy Consumption Monitor