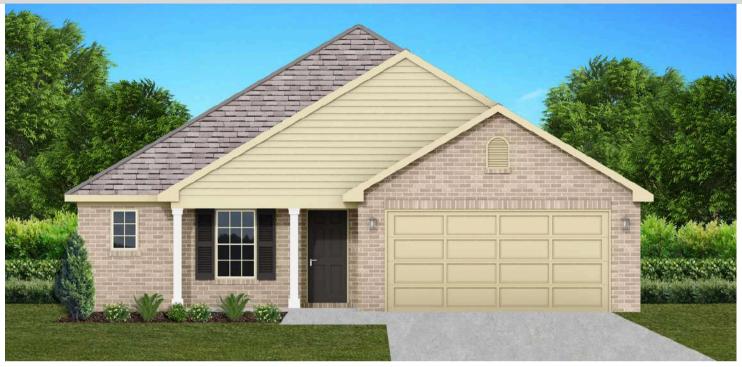

## THE LILY

**\$**\$215,900 **Q** 1372 SF **→**3 Bedrooms

€ 2 Bathrooms

- 10' Ceiling in Family Room
- Wood Burning Fireplace
- Eat-in Kitchen & Breakfast Nook
- Ceiling Fans in Master & Great Room
- Separate Garden Tub & Shower in Master Bath
- Large Walk-in Closet & Double Vanities in Master
- Raised Vanities
- Hard Tile in Foyer, Fireplace & Bath
- Attic Access from Inside Hall & Garage
- Centrally Wired Command Center
- Garage Door Openers
- 700 Yards of Bermuda Sod
- Spray Foam Insulation in All Exterior Walls & Roof Line
- Energy Saving Heat Pump Hot Water Heater
- Energy STAR Appliances & Fans
- Energy Consumption Monitor