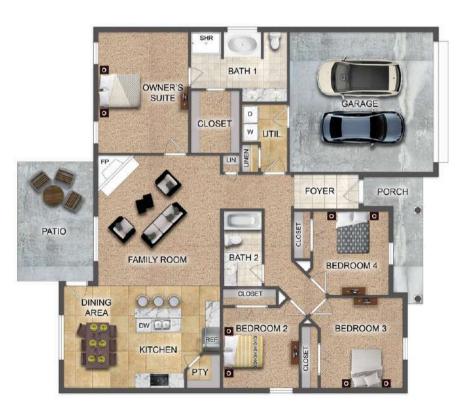

## THE SAVANNAH

**\$**238,900

**Q** 1712 SF

4 Bedrooms

틒 2 Bathrooms

- Separate Dining Room
- 10 Ceiling in Family Room
- Wood Burning Fireplace
- Eat-in Kitchen with Breakfast Bar & Breakfast Nook
- Ceiling Fans in Master & Great Room
- Separate Garden Tub & Shower in Master Bath
- Large Walk-in Closet & Double Vanities in Master
- Raised Vanities
- Hard Tile in Foyer, Fireplace & Bath
- Attic Access from Inside Hall & Garage
- Centrally Wired Command Center
- Garage Door Openers
- 700 Yards of Bermuda Sod
- Spray Foam Insulation in All Exterior Walls & Roof Line
- Energy Saving Heat Pump Hot Water Heater
- Energy STAR Appliances & Fans
- **Energy Consumption Monitor**

## THE BIRCH

**₽**\$240,500 **Q** 1770 SF

₽ 4 Bedrooms

£ 2 Bathrooms

- 10' Ceiling in Family Room
- Wood Burning Fireplace
- Large Kitchen Island with Breakfast Bar
- Dining Area & Breakfast Nook
- Ceiling Fans in Master & Great Room
- Separate Garden Tub & Shower in Master Bath
- Double Vanities in Master
- Large Walk-in Closets
- Raised Vanities
- Hard Tile in Foyer, Fireplace & Bath
- Attic Access from Inside Hall & Garage
- Centrally Wired Command Center
- Garage Door Openers
- 700 Yards of Bermuda Sod
- Spray Foam Insulation in All Exterior Walls & Roof Line
- Energy Saving Heat Pump Hot Water Heater
- Energy STAR Appliances & Fans
- **Energy Consumption Monitor**

## THE SAWGRASS

\$239,500

**Q** 1732 SF

4 Bedrooms

틒 2 Bathrooms

FLOOR PLAN

- 10' Ceiling in Family Room
- Wood Burning Fireplace
- Large Kitchen Island with Breakfast Bar
- Dining Area & Breakfast Nook
- Ceiling Fans in Master & Great Room
- Separate Garden Tub & Shower in Master Bath
- Double Vanities in Master
- Large Walk-in Closets
- Raised Vanities
- Hard Tile in Foyer, Fireplace & Bath
- Attic Access from Inside Hall & Garage
- Centrally Wired Command Center
- Garage Door Openers
- 700 Yards of Bermuda Sod
- Spray Foam Insulation in All Exterior Walls & Roof Line
- Energy Saving Heat Pump Hot Water
- Energy STAR Appliances & Fans
- **Energy Consumption Monitor**