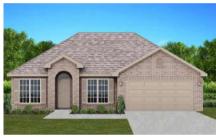

## THE LILY

**\$**\$215,900 **Q** 1372 SF **→**3 Bedrooms

€ 2 Bathrooms

- 10' Ceiling in Family Room
- Wood Burning Fireplace
- Eat-in Kitchen & Breakfast Nook
- Ceiling Fans in Master & Great Room
- Separate Garden Tub & Shower in Master Bath
- Large Walk-in Closet & Double Vanities in Master
- Raised Vanities
- Hard Tile in Foyer, Fireplace & Bath
- Attic Access from Inside Hall & Garage
- Centrally Wired Command Center
- Garage Door Openers
- 700 Yards of Bermuda Sod
- Spray Foam Insulation in All Exterior Walls & Roof Line
- Energy Saving Heat Pump Hot Water Heater
- Energy STAR Appliances & Fans
- Energy Consumption Monitor