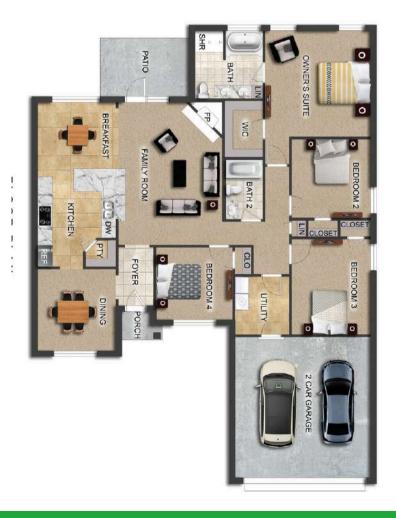

# THE MAGNOLIA

**\$**240,300

**Q** 1824 SF

₽4 Bedrooms

틒 2 Bathrooms

- Separate Dining Room
- 10' Ceiling in Family Room
- Wood Burning Fireplace
- Eat-in Kitchen with Breakfast Bar & Breakfast Nook
- Ceiling Fans in Master & Great Room
- Separate Garden Tub & Large Shower in Master Bath
- 2 Large Walk-in Closets & Double Vanities in Master
- Raised Vanities
- Hard Tile in Foyer, Fireplace & Bath
- Attic Access from Inside Hall & Garage
- Centrally Wired Command Center
- Garage Door Openers
- 700 Yards of Bermuda Sod
- Spray Foam Insulation in All Exterior Walls & Roof Line
- Energy Saving Heat Pump Hot Water
- Energy STAR Appliances & Fans
- **Energy Consumption Monitor**