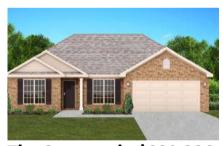

## THE WINDSOR

**\$**\$224,900 **Q** 1544 SF **⊨**3 Bedrooms

€ 2 Bathrooms

- 10' Ceiling in Family Room
- Wood Burning Fireplace
- · Large Kitchen Island with Breakfast Bar
- Dining Area & Breakfast Nook
- Ceiling Fans in Master & Great Room
- Separate Garden Tub & Shower in Master Bath
- Double Vanities in Master
- Large Walk-in Closets
- Raised Vanities
- Hard Tile in Foyer, Fireplace & Bath
- · Attic Access from Inside Hall & Garage
- Centrally Wired Command Center
- Garage Door Openers
- 700 Yards of Bermuda Sod
- Spray Foam Insulation in All Exterior Walls & Roof Line
- Energy Saving Heat Pump Hot Water Heater
- Energy STAR Appliances & Fans
- Energy Consumption Monitor