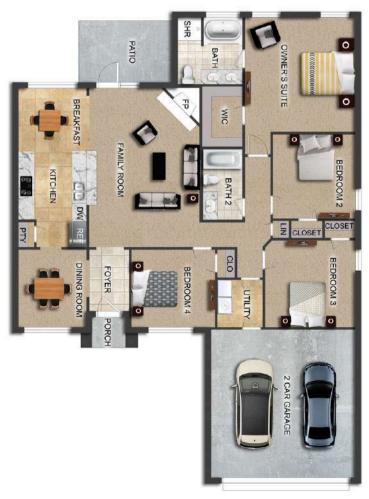

# THE MAGNOLIA

**\$**240,300

**Q** 1824 SF

₽4 Bedrooms

틒 2 Bathrooms

- Separate Dining Room
- 10' Ceiling in Family Room
- Wood Burning Fireplace
- Eat-in Kitchen with Breakfast Bar & Breakfast Nook
- Ceiling Fans in Master & Great Room
- Separate Garden Tub & Large Shower in Master Bath
- 2 Large Walk-in Closets & Double Vanities in Master
- Raised Vanities
- Hard Tile in Foyer, Fireplace & Bath
- Attic Access from Inside Hall & Garage
- Centrally Wired Command Center
- Garage Door Openers
- 700 Yards of Bermuda Sod
- Spray Foam Insulation in All Exterior Walls & Roof Line
- Energy Saving Heat Pump Hot Water
- Energy STAR Appliances & Fans
- **Energy Consumption Monitor**