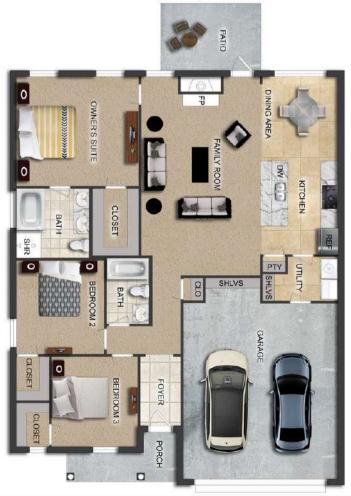

## THE LILY

**\$**\$215,900 **Q** 1372 SF **→**3 Bedrooms

€ 2 Bathrooms

- 10' Ceiling in Family Room
- Wood Burning Fireplace
- Eat-in Kitchen & Breakfast Nook
- Ceiling Fans in Master & Great Room
- Separate Garden Tub & Shower in Master Bath
- Large Walk-in Closet & Double Vanities in Master
- Raised Vanities
- Hard Tile in Foyer, Fireplace & Bath
- Attic Access from Inside Hall & Garage
- Centrally Wired Command Center
- Garage Door Openers
- 700 Yards of Bermuda Sod
- Spray Foam Insulation in All Exterior Walls & Roof Line
- Energy Saving Heat Pump Hot Water Heater
- Energy STAR Appliances & Fans
- Energy Consumption Monitor