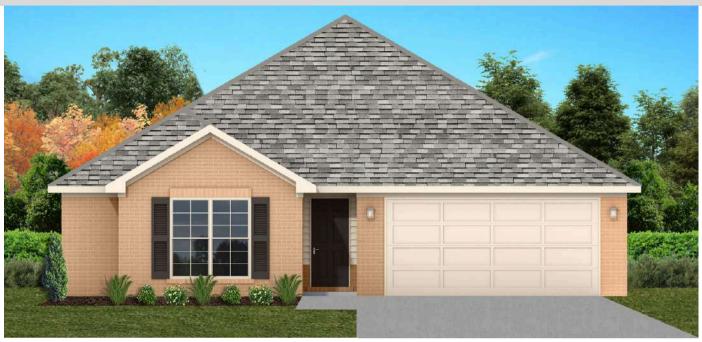

## THE LILY

**\$**\$215,900 **Q** 1372 SF **→**3 Bedrooms

€ 2 Bathrooms

- 10' Ceiling in Family Room
- Wood Burning Fireplace
- Eat-in Kitchen & Breakfast Nook
- Ceiling Fans in Master & Great Room
- Separate Garden Tub & Shower in Master Bath
- Large Walk-in Closet & Double Vanities in Master
- Raised Vanities
- Hard Tile in Foyer, Fireplace & Bath
- Attic Access from Inside Hall & Garage
- Centrally Wired Command Center
- Garage Door Openers
- 700 Yards of Bermuda Sod
- Spray Foam Insulation in All Exterior Walls & Roof Line
- Energy Saving Heat Pump Hot Water Heater
- Energy STAR Appliances & Fans
- Energy Consumption Monitor