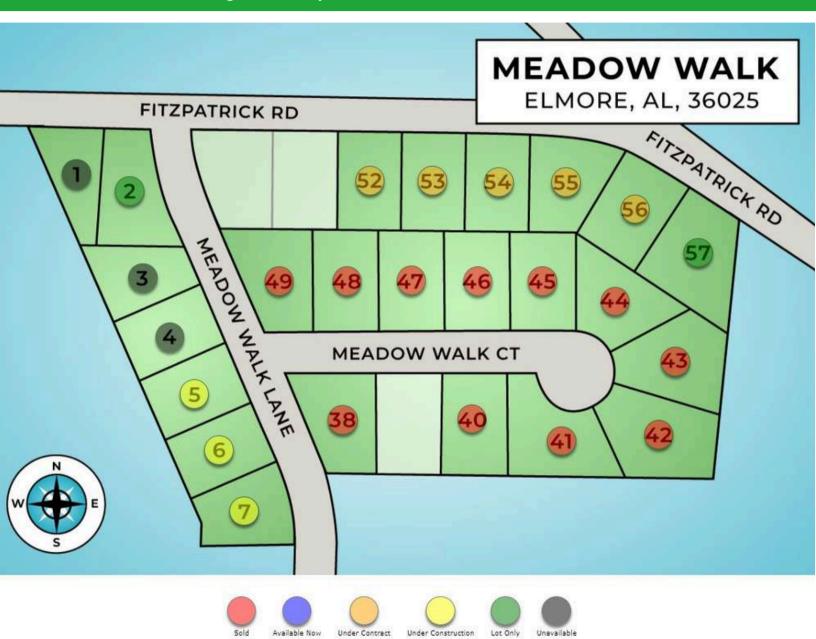

### GOODWYN BUILDING CO.

Montgomery's Hometown Builder



The Lily \$215,900



The Azalea \$220,900



The Windsor \$224,900



The Aspen \$229,900



The Willow \$231,300



The Palmetto \$234,900



The Savannah \$238,900



The Birch \$240,500



The Sawgrass \$239,500



The Magnolia \$240,300

## \$0 DOWN FINANCING AVAILABLE

VIEW ALL PLANS & NEIGHBORHOODS AT www.goodwynbuilding.com



### **RAY CULEY**

Ray@GoodwynBuilding.com 334.202.4668 5/3/24



## GOODWYN BUILDING CO.

Montgomery's Hometown Builder



5/3/24

### **ALSO BUILDING IN**

Troy



Montgomery

Prattville

**Deatsville** 

**Prattville** 









### Meadow Walk Lane, Elmore, AL 36025



#### Standard Home Features

- Bermuda sod with shrubs
- Mailbox to match neighborhood
- Chimed doorbell
- Insulated exterior doors
- Steel panel garage door with 2 remotes
- Front & back porch lights
- 1 flood light
- 2 outside faucets
- Poured concrete driveway, walkway, & patio
- Ceramic tile in baths
- Carpet in bedrooms
- Vinyl in kitchen, breakfast area, & laundry room
- Wood cabinets in kitchen & baths
- Formica countertops in kitchen & baths
- Food waste disposal
- Over the range microwave (black)
- Dishwasher (black)
- Smooth top self cleaning range (black)
- Wood burning fireplace with wraparound mantle
- Ceramic tile around firep