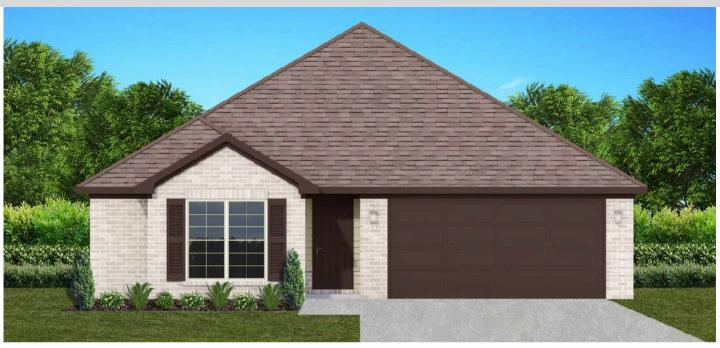

## THE SAVANNAH

**\$**238,900

**Q** 1712 SF

4 Bedrooms

틒 2 Bathrooms

- Separate Dining Room
- 10 Ceiling in Family Room
- Wood Burning Fireplace
- Eat-in Kitchen with Breakfast Bar & Breakfast Nook
- Ceiling Fans in Master & Great Room
- Separate Garden Tub & Shower in Master Bath
- Large Walk-in Closet & Double Vanities in Master
- Raised Vanities
- Hard Tile in Foyer, Fireplace & Bath
- Attic Access from Inside Hall & Garage
- Centrally Wired Command Center
- Garage Door Openers
- 700 Yards of Bermuda Sod
- Spray Foam Insulation in All Exterior Walls & Roof Line
- Energy Saving Heat Pump Hot Water Heater
- Energy STAR Appliances & Fans
- **Energy Consumption Monitor**

## THE BIRCH

**₽**\$240,500 **Q** 1770 SF

₽ 4 Bedrooms

£ 2 Bathrooms

- 10' Ceiling in Family Room
- Wood Burning Fireplace
- Large Kitchen Island with Breakfast Bar
- Dining Area & Breakfast Nook
- Ceiling Fans in Master & Great Room
- Separate Garden Tub & Shower in Master Bath
- Double Vanities in Master
- Large Walk-in Closets
- Raised Vanities
- Hard Tile in Foyer, Fireplace & Bath
- Attic Access from Inside Hall & Garage
- Centrally Wired Command Center
- Garage Door Openers
- 700 Yards of Bermuda Sod
- Spray Foam Insulation in All Exterior Walls & Roof Line
- Energy Saving Heat Pump Hot Water Heater
- Energy STAR Appliances & Fans
- **Energy Consumption Monitor**

## THE SAWGRASS

\$239,500

**Q** 1732 SF

4 Bedrooms

틒 2 Bathrooms

FLOOR PLAN

- 10' Ceiling in Family Room
- Wood Burning Fireplace
- Large Kitchen Island with Breakfast Bar
- Dining Area & Breakfast Nook
- Ceiling Fans in Master & Great Room
- Separate Garden Tub & Shower in Master Bath
- Double Vanities in Master
- Large Walk-in Closets
- Raised Vanities
- Hard Tile in Foyer, Fireplace & Bath
- Attic Access from Inside Hall & Garage
- Centrally Wired Command Center
- Garage Door Openers
- 700 Yards of Bermuda Sod
- Spray Foam Insulation in All Exterior Walls & Roof Line
- Energy Saving Heat Pump Hot Water
- Energy STAR Appliances & Fans
- **Energy Consumption Monitor**

# THE MAGNOLIA

**\$**240,300

**Q** 1824 SF

₽4 Bedrooms

틒 2 Bathrooms

- Separate Dining Room
- 10' Ceiling in Family Room
- Wood Burning Fireplace
- Eat-in Kitchen with Breakfast Bar & Breakfast Nook
- Ceiling Fans in Master & Great Room
- Separate Garden Tub & Large Shower in Master Bath
- 2 Large Walk-in Closets & Double Vanities in Master
- Raised Vanities
- Hard Tile in Foyer, Fireplace & Bath
- Attic Access from Inside Hall & Garage
- Centrally Wired Command Center
- Garage Door Openers
- 700 Yards of Bermuda Sod
- Spray Foam Insulation in All Exterior Walls & Roof Line
- Energy Saving Heat Pump Hot Water
- Energy STAR Appliances & Fans
- **Energy Consumption Monitor**