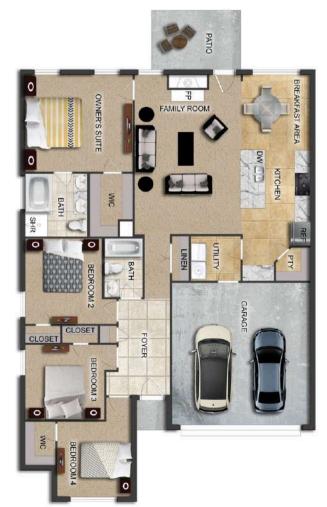

## THE SAVANNAH

**\$**238,900

**Q** 1712 SF

4 Bedrooms

틒 2 Bathrooms

- Separate Dining Room
- 10 Ceiling in Family Room
- Wood Burning Fireplace
- Eat-in Kitchen with Breakfast Bar & Breakfast Nook
- Ceiling Fans in Master & Great Room
- Separate Garden Tub & Shower in Master Bath
- Large Walk-in Closet & Double Vanities in Master
- Raised Vanities
- Hard Tile in Foyer, Fireplace & Bath
- Attic Access from Inside Hall & Garage
- Centrally Wired Command Center
- Garage Door Openers
- 700 Yards of Bermuda Sod
- Spray Foam Insulation in All Exterior Walls & Roof Line
- Energy Saving Heat Pump Hot Water Heater
- Energy STAR Appliances & Fans
- **Energy Consumption Monitor**

## THE BIRCH

**₽**\$240,500 **Q** 1770 SF

₽ 4 Bedrooms

£ 2 Bathrooms

- 10' Ceiling in Family Room
- Wood Burning Fireplace
- Large Kitchen Island with Breakfast Bar
- Dining Area & Breakfast Nook
- Ceiling Fans in Master & Great Room
- Separate Garden Tub & Shower in Master Bath
- Double Vanities in Master
- Large Walk-in Closets
- Raised Vanities
- Hard Tile in Foyer, Fireplace & Bath
- Attic Access from Inside Hall & Garage
- Centrally Wired Command Center
- Garage Door Openers
- 700 Yards of Bermuda Sod
- Spray Foam Insulation in All Exterior Walls & Roof Line
- Energy Saving Heat Pump Hot Water Heater
- Energy STAR Appliances & Fans
- **Energy Consumption Monitor**

## THE SAWGRASS

\$239,500

**Q** 1732 SF

4 Bedrooms

틒 2 Bathrooms

FLOOR PLAN

- 10' Ceiling in Family Room
- Wood Burning Fireplace
- Large Kitchen Island with Breakfast Bar
- Dining Area & Breakfast Nook
- Ceiling Fans in Master & Great Room
- Separate Garden Tub & Shower in Master Bath
- Double Vanities in Master
- Large Walk-in Closets
- Raised Vanities
- Hard Tile in Foyer, Fireplace & Bath
- Attic Access from Inside Hall & Garage
- Centrally Wired Command Center
- Garage Door Openers
- 700 Yards of Bermuda Sod
- Spray Foam Insulation in All Exterior Walls & Roof Line
- Energy Saving Heat Pump Hot Water
- Energy STAR Appliances & Fans
- **Energy Consumption Monitor**

# THE MAGNOLIA

**\$**240,300

**Q** 1824 SF

₽4 Bedrooms

틒 2 Bathrooms

- Separate Dining Room
- 10' Ceiling in Family Room
- Wood Burning Fireplace
- Eat-in Kitchen with Breakfast Bar & Breakfast Nook
- Ceiling Fans in Master & Great Room
- Separate Garden Tub & Large Shower in Master Bath
- 2 Large Walk-in Closets & Double Vanities in Master
- Raised Vanities
- Hard Tile in Foyer, Fireplace & Bath
- Attic Access from Inside Hall & Garage
- Centrally Wired Command Center
- Garage Door Openers
- 700 Yards of Bermuda Sod
- Spray Foam Insulation in All Exterior Walls & Roof Line
- Energy Saving Heat Pump Hot Water
- Energy STAR Appliances & Fans
- **Energy Consumption Monitor**