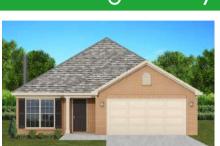

## THE LILY

**\$**\$215,900 **Q** 1372 SF **→**3 Bedrooms

€ 2 Bathrooms

- 10' Ceiling in Family Room
- Wood Burning Fireplace
- Eat-in Kitchen & Breakfast Nook
- Ceiling Fans in Master & Great Room
- Separate Garden Tub & Shower in Master Bath
- Large Walk-in Closet & Double Vanities in Master
- Raised Vanities
- Hard Tile in Foyer, Fireplace & Bath
- Attic Access from Inside Hall & Garage
- Centrally Wired Command Center
- Garage Door Openers
- 700 Yards of Bermuda Sod
- Spray Foam Insulation in All Exterior Walls & Roof Line
- Energy Saving Heat Pump Hot Water Heater
- Energy STAR Appliances & Fans
- Energy Consumption Monitor