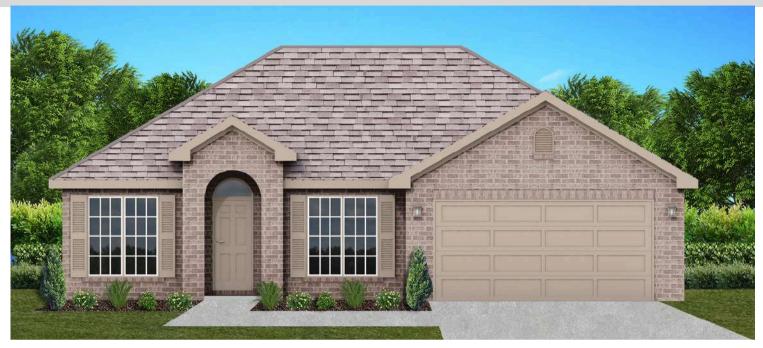

# THE MAGNOLIA

**\$**240,300

**Q** 1824 SF

₽4 Bedrooms

틒 2 Bathrooms

- Separate Dining Room
- 10' Ceiling in Family Room
- Wood Burning Fireplace
- Eat-in Kitchen with Breakfast Bar & Breakfast Nook
- Ceiling Fans in Master & Great Room
- Separate Garden Tub & Large Shower in Master Bath
- 2 Large Walk-in Closets & Double Vanities in Master
- Raised Vanities
- Hard Tile in Foyer, Fireplace & Bath
- Attic Access from Inside Hall & Garage
- Centrally Wired Command Center
- Garage Door Openers
- 700 Yards of Bermuda Sod
- Spray Foam Insulation in All Exterior Walls & Roof Line
- Energy Saving Heat Pump Hot Water
- Energy STAR Appliances & Fans
- **Energy Consumption Monitor**