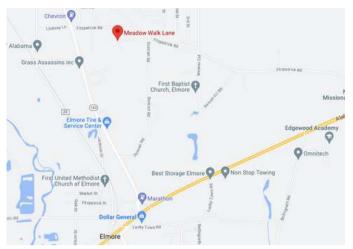

### GOODWYN BUILDING CO.

Montgomery's Hometown Builder



The Lily \$215,900



The Azalea \$220,900



The Windsor \$224,900



The Aspen \$229,900



The Willow \$231,300



The Palmetto \$234,900



The Savannah \$238,900



The Birch \$240,500



The Sawgrass \$239,500



The Magnolia \$240,300

## \$0 DOWN FINANCING AVAILABLE

VIEW ALL PLANS & NEIGHBORHOODS AT www.goodwynbuilding.com



### **RAY CULEY**

Ray@GoodwynBuilding.com 334.202.4668 5/3/24



## GOODWYN BUILDING CO.

Montgomery's Hometown Builder



5/3/24

### **ALSO BUILDING IN**

Troy



Montgomery

Prattville

**Deatsville** 

**Prattville** 









### Meadow Walk Lane, Elmore, AL 36025



#### Standard Home Features

- Bermuda sod with shrubs
- Mailbox to match neighborhood
- Chimed doorbell
- Insulated exterior doors
- Steel panel garage door with 2 remotes
- Front & back porch lights
- 1 flood light
- 2 outside faucets
- Poured concrete driveway, walkway, & patio
- Ceramic tile in baths
- Carpet in bedrooms
- Vinyl in kitchen, breakfast area, & laundry room
- Wood cabinets in kitchen & baths
- Formica countertops in kitchen & baths
- Food waste disposal
- Over the range microwave (black)
- Dishwasher (black)
- Smooth top self cleaning range (black)
- Wood burning fireplace with wraparound mantle
- Ceramic tile around fireplace
- Lighting packages in oil rubbed or nickel finish
- Ceiling fans in master bedroom & family room
- Additional bedrooms are braced & wired for fu