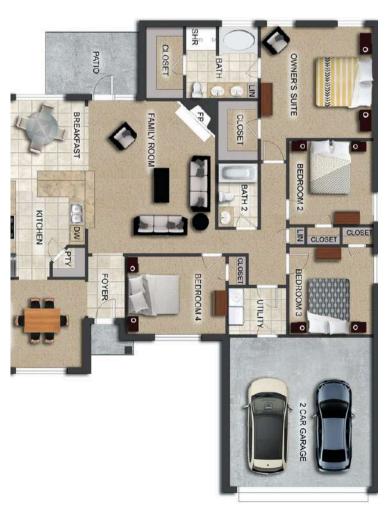

# THE WILLOW

**\$**232,300

**Q** 1634 SF **→** 4 Bedrooms

- Separate Dining Room
- 10' Ceiling in Family Room
- Wood Burning Fireplace
- Eat-in Kitchen with Breakfast Nook
- Ceiling Fans in Master & Great Room
- Separate Garden Tub & Shower in Master Bath
- Large Walk-in Closet & Double Vanities in Master
- Raised Vanities
- Hard Tile in Foyer, Fireplace & Bath
- Attic Access from Inside Hall & Garage
- Centrally Wired Command Center
- Garage Door Openers
- 700 Yards of Bermuda Sod
- Spray Foam Insulation in All Exterior Walls & Roof Line
- Energy Saving Heat Pump Hot Water Heater
- Energy STAR Appliances & Fans
- **Energy Consumption Monitor**

## THE PALMETTO

**\$**234,900

**Q** 1671 SF

₽ 4 Bedrooms

£ 2 Bathrooms

- 10' Ceiling in Family Room
- Wood Burning Fireplace
- Eat-in Kitchen with Large Island & Breakfast Nook
- Ceiling Fans in Master & Great
- Separate Garden Tub & Shower in Master Bath
- Large Walk-in Closet & Double Vanities in Master
- Raised Vanities
- Hard Tile in Foyer, Fireplace &
- Attic Access from Inside Hall & Garage
- Centrally Wired Command Center
- Garage Door Openers
- 700 Yards of Bermuda Sod
- Spray Foam Insulation in All Exterior Walls & Roof Line
- Energy Saving Heat Pump Hot Water Heater
- Energy STAR Appliances & Fans
- **Energy Consumption Monitor**

# THE MAGNOLIA

**\$**240,300

**Q** 1824 SF

₽4 Bedrooms

틒 2 Bathrooms

- Separate Dining Room
- 10' Ceiling in Family Room
- Wood Burning Fireplace
- Eat-in Kitchen with Breakfast Bar & Breakfast Nook
- Ceiling Fans in Master & Great Room
- Separate Garden Tub & Large Shower in Master Bath
- 2 Large Walk-in Closets & Double Vanities in Master
- Raised Vanities
- Hard Tile in Foyer, Fireplace & Bath
- Attic Access from Inside Hall & Garage
- Centrally Wired Command Center
- Garage Door Openers
- 700 Yards of Bermuda Sod
- Spray Foam Insulation in All Exterior Walls & Roof Line
- Energy Saving Heat Pump Hot Water
- Energy STAR Appliances & Fans
- **Energy Consumption Monitor**