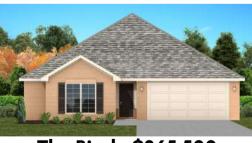

# THE BIRCH

\$265,500 💁 1803 SF 🛏 4 Bedrooms 着 2 Bathrooms 🍋 2 Car Garage

### FLOOR PLAN FEATURES

- 10' Ceiling in Family Room
- Wood Burning Fireplace
- Large Kitchen Island with Breakfast Bar
- Dining Area & Breakfast Nook
- Ceiling Fans in Master & Great Room
- Separate Garden Tub & Shower in Master Bath
- Double Vanities in Master
- Large Walk-in Closets
- Raised Vanities
- Hard Tile in Foyer, Fireplace & Bath
- Attic Access from Inside Hall & Garage
- Centrally Wired Command Center
- Garage Door Openers
- 700 Yards of Bermuda Sod
- Spray Foam Insulation in All Exterior Walls & Roof Line
- Energy Saving Heat Pump Hot Water Heater
- Energy STAR Appliances & Fans