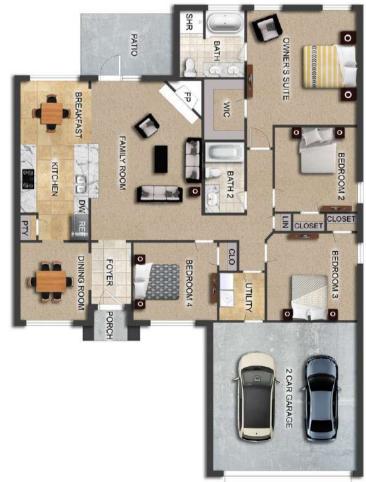

# THE PALMETTO

### FLOOR PLAN FEATURES

- 10' Ceiling in Family Room
- Wood Burning Fireplace
- Eat-in Kitchen with Large Island & Breakfast Nook
- Ceiling Fans in Master & Great Room
- Separate Garden Tub & Shower in Master Bath
- Large Walk-in Closet & Double Vanities in Master
- Raised Vanities
- Hard Tile in Foyer, Fireplace & Bath
- Attic Access from Inside Hall & Garage
- Centrally Wired Command Center
- Garage Door Openers
- 700 Yards of Bermuda Sod
- Spray Foam Insulation in All Exterior Walls & Roof Line
- Energy Saving Heat Pump Hot Water Heater
- Energy STAR Appliances & Fans