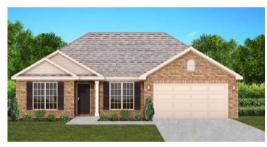

# THE WINDSOR

**₡**\$248,900 **Q** 1559 SF

I=−−13 Bedrooms

着 2 Bathrooms

🛛 🖚 2 Car Garage

### FLOOR PLAN FEATURES

- Separate Dining Area
- 10' Ceiling in Foyer & Family Room
- Wood Burning Fireplace
- Eat-in Kitchen & Dining Area
- Ceiling Fans in Master & Great Room
- Separate Garden Tub & Shower in Master Bath
- Large Walk-in Closet & Double Vanities in Master
- Raised Vanities
- Large Utility Room
- Hard Tile in Foyer, Fireplace & Bath
- Attic Access from Inside Hall
- Centrally Wired Command Center
- 700 Yards of Bermuda Sod
- Spray Foam Insulation in All Exterior Walls & Roof Line
- Energy Saving Heat Pump Hot Water Heater
- Energy STAR Appliances & Fans