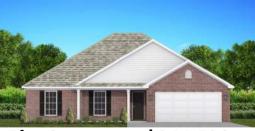

# THE ASPEN

∮\$254,900 Q 1655 SF ⊨= 4 Bedrooms € 2 Bathrooms Car Garage

#### FLOOR PLAN FEATURES

- 10' Ceiling in Family Room
- Wood Burning Fireplace
- Large Kitchen Island with Breakfast Bar
- Dining Area & Breakfast Nook
- Ceiling Fans in Master & Great Room
- Separate Garden Tub & Shower in Master Bath
- Double Vanities in Master
- Large Walk-in Closets
- Raised Vanities
- Hard Tile in Foyer, Fireplace & Bath
- Attic Access from Inside Hall & Garage
- Centrally Wired Command Center
- Garage Door Openers
- 700 Yards of Bermuda Sod
- Spray Foam Insulation in All Exterior Walls & Roof Line
- Energy Saving Heat Pump Hot Water Heater
- Energy STAR Appliances & Fans