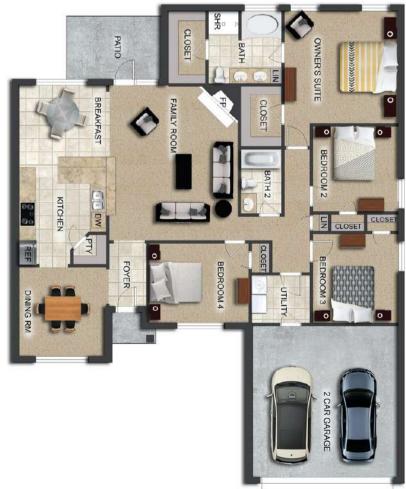

# THE BIRCH

\$265,500 💁 1803 SF 🛏 4 Bedrooms 着 2 Bathrooms 🍋 2 Car Garage

### FLOOR PLAN FEATURES

- 10' Ceiling in Family Room
- Wood Burning Fireplace
- Large Kitchen Island with Breakfast Bar
- Dining Area & Breakfast Nook
- Ceiling Fans in Master & Great Room
- Separate Garden Tub & Shower in Master Bath
- Double Vanities in Master
- Large Walk-in Closets
- Raised Vanities
- Hard Tile in Foyer, Fireplace & Bath
- Attic Access from Inside Hall & Garage
- Centrally Wired Command Center
- Garage Door Openers
- 700 Yards of Bermuda Sod
- Spray Foam Insulation in All Exterior Walls & Roof Line
- Energy Saving Heat Pump Hot Water Heater
- Energy STAR Appliances & Fans