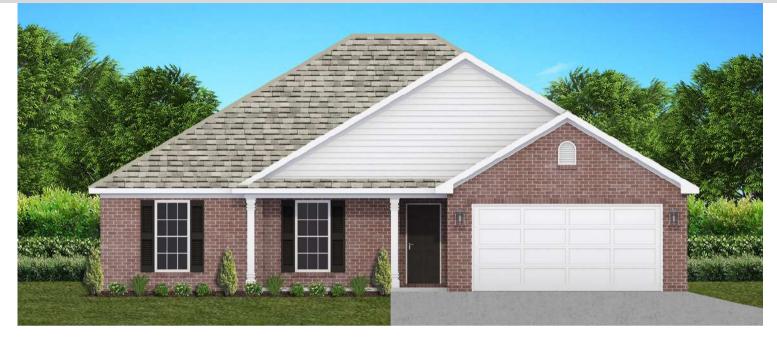

# THE ASPEN

∮\$254,900 Q 1655 SF ⊨= 4 Bedrooms € 2 Bathrooms Car Garage

#### FLOOR PLAN FEATURES

- 10' Ceiling in Family Room
- Wood Burning Fireplace
- Large Kitchen Island with Breakfast Bar
- Dining Area & Breakfast Nook
- Ceiling Fans in Master & Great Room
- Separate Garden Tub & Shower in Master Bath
- Double Vanities in Master
- Large Walk-in Closets
- Raised Vanities
- Hard Tile in Foyer, Fireplace & Bath
- Attic Access from Inside Hall & Garage
- Centrally Wired Command Center
- Garage Door Openers
- 700 Yards of Bermuda Sod
- Spray Foam Insulation in All Exterior Walls & Roof Line
- Energy Saving Heat Pump Hot Water Heater
- Energy STAR Appliances & Fans