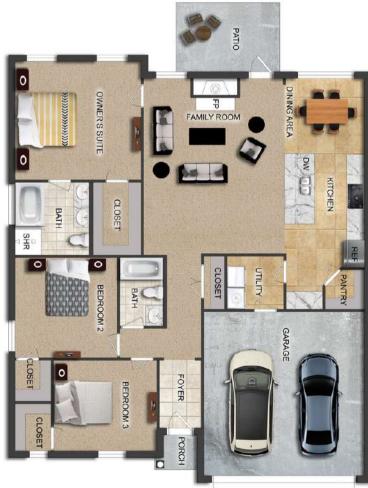

# THE WINDSOR

**₡**\$248,900 **Q** 1559 SF

I=−−13 Bedrooms

着 2 Bathrooms

🛛 🖚 2 Car Garage

### FLOOR PLAN FEATURES

- Separate Dining Area
- 10' Ceiling in Foyer & Family Room
- Wood Burning Fireplace
- Eat-in Kitchen & Dining Area
- Ceiling Fans in Master & Great Room
- Separate Garden Tub & Shower in Master Bath
- Large Walk-in Closet & Double Vanities in Master
- Raised Vanities
- Large Utility Room
- Hard Tile in Foyer, Fireplace & Bath
- Attic Access from Inside Hall
- Centrally Wired Command Center
- 700 Yards of Bermuda Sod
- Spray Foam Insulation in All Exterior Walls & Roof Line
- Energy Saving Heat Pump Hot Water Heater
- Energy STAR Appliances & Fans