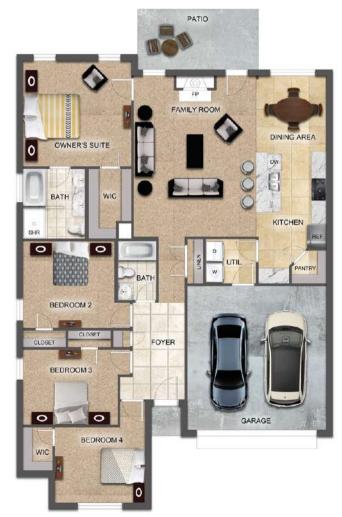

# THE MAGNOLIA

#### FLOOR PLAN FEATURES

- Separate Dining Room
- 10' Ceiling in Family Room
- Wood Burning Fireplace
- Eat-in Kitchen with Breakfast Bar & Breakfast Nook
- Ceiling Fans in Master & Great Room
- Separate Garden Tub & Large Shower in Master Bath
- 2 Large Walk-in Closets & Double Vanities in Master
- Raised Vanities
- Hard Tile in Foyer, Fireplace & Bath
- Attic Access from Inside Hall & Garage
- Centrally Wired Command Center
- Garage Door Openers
- 700 Yards of Bermuda Sod
- Spray Foam Insulation in All Exterior Walls & Roof Line
- Energy Saving Heat Pump Hot Water Heater
- Energy STAR Appliances & Fans