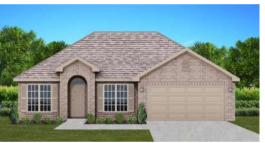

# THE WILLOW

### FLOOR PLAN FEATURES

- Separate Dining Room
- 10' Ceiling in Family Room
- Wood Burning Fireplace
- Eat-in Kitchen with Breakfast Nook
- Ceiling Fans in Master & Great Room
- Separate Garden Tub & Shower in Master Bath
- Large Walk-in Closet & Double Vanities in Master
- Raised Vanities
- Hard Tile in Foyer, Fireplace & Bath
- Attic Access from Inside Hall & Garage
- Centrally Wired Command Center
- Garage Door Openers
- 700 Yards of Bermuda Sod
- Spray Foam Insulation in All Exterior Walls & Roof Line
- Energy Saving Heat Pump Hot Water Heater
- Energy STAR Appliances & Fans