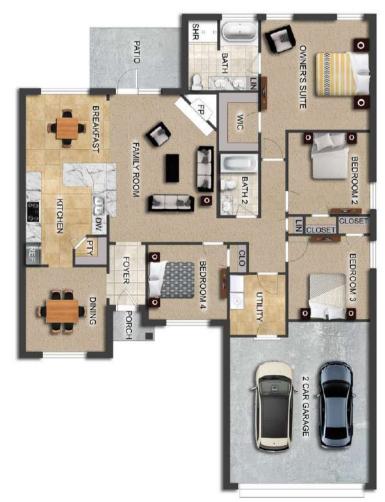

# THE ASPEN

∮\$254,900 Q 1655 SF ⊨= 4 Bedrooms € 2 Bathrooms Car Garage

#### FLOOR PLAN FEATURES

- 10' Ceiling in Family Room
- Wood Burning Fireplace
- Large Kitchen Island with Breakfast Bar
- Dining Area & Breakfast Nook
- Ceiling Fans in Master & Great Room
- Separate Garden Tub & Shower in Master Bath
- Double Vanities in Master
- Large Walk-in Closets
- Raised Vanities
- Hard Tile in Foyer, Fireplace & Bath
- Attic Access from Inside Hall & Garage
- Centrally Wired Command Center
- Garage Door Openers
- 700 Yards of Bermuda Sod
- Spray Foam Insulation in All Exterior Walls & Roof Line
- Energy Saving Heat Pump Hot Water Heater
- Energy STAR Appliances & Fans