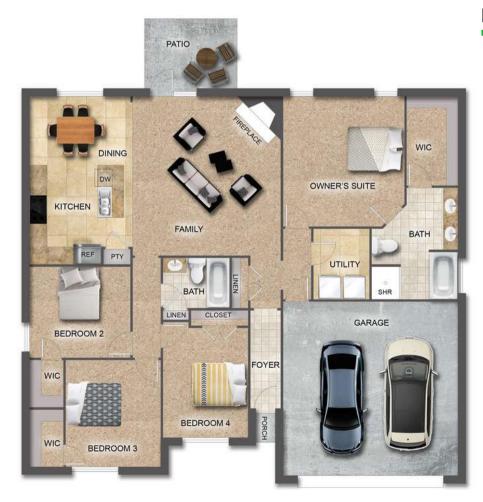

# THE SAVANNAH

### FLOOR PLAN FEATURES

- Separate Dining Room
- 10' Ceiling in Family Room
- Wood Burning Fireplace
- Eat-in Kitchen with Breakfast Bar & Breakfast Nook
- Ceiling Fans in Master & Great Room
- Separate Garden Tub & Shower in Master Bath
- Large Walk-in Closet & Double Vanities in Master
- Raised Vanities
- Hard Tile in Foyer, Fireplace & Bath
- Attic Access from Inside Hall & Garage
- Centrally Wired Command Center
- Garage Door Openers
- 700 Yards of Bermuda Sod
- Spray Foam Insulation in All Exterior Walls & Roof Line
- Energy Saving Heat Pump Hot Water Heater
- Energy STAR Appliances & Fans