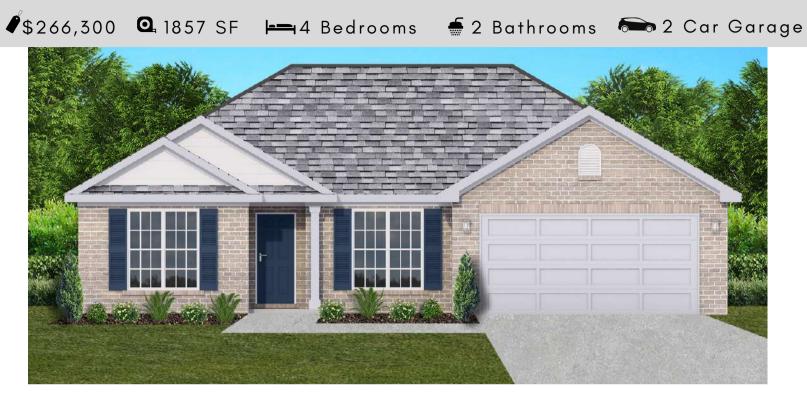

The Magnolia \$266,300

# THE MAGNOLIA

#### FLOOR PLAN FEATURES

- Separate Dining Room
- 10' Ceiling in Family Room
- Wood Burning Fireplace
- Eat-in Kitchen with Breakfast Bar & Breakfast Nook
- Ceiling Fans in Master & Great Room
- Separate Garden Tub & Large Shower in Master Bath
- 2 Large Walk-in Closets & Double Vanities in Master
- Raised Vanities
- Hard Tile in Foyer, Fireplace & Bath
- Attic Access from Inside Hall & Garage
- Centrally Wired Command Center
- Garage Door Openers
- 700 Yards of Bermuda Sod
- Spray Foam Insulation in All Exterior Walls & Roof Line
- Energy Saving Heat Pump Hot Water Heater
- Energy STAR Appliances & Fans