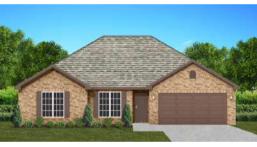

# THE PALMETTO

### FLOOR PLAN FEATURES

- 10' Ceiling in Family Room
- Wood Burning Fireplace
- Eat-in Kitchen with Large Island & Breakfast Nook
- Ceiling Fans in Master & Great Room
- Separate Garden Tub & Shower in Master Bath
- Large Walk-in Closet & Double Vanities in Master
- Raised Vanities
- Hard Tile in Foyer, Fireplace & Bath
- Attic Access from Inside Hall & Garage
- Centrally Wired Command Center
- Garage Door Openers
- 700 Yards of Bermuda Sod
- Spray Foam Insulation in All Exterior Walls & Roof Line
- Energy Saving Heat Pump Hot Water Heater
- Energy STAR Appliances & Fans