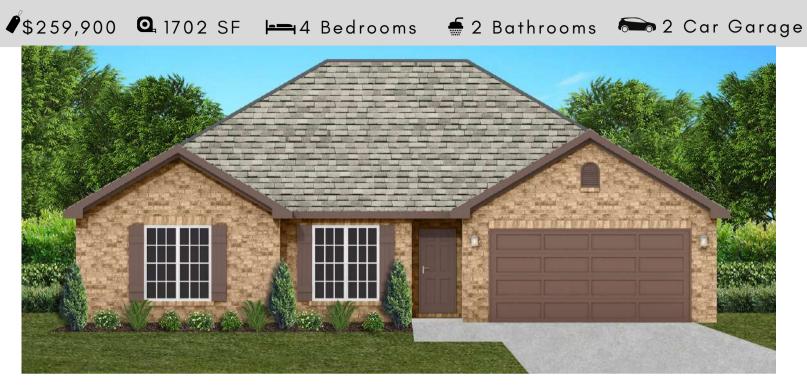

age Door Openers
- 700 Yards of Bermuda Sod
- Spray Foam Insulation in All Exterior Walls & Roof Line
- Energy Saving Heat Pump Hot Water Heater
- Energy STAR Appliances & Fans

# THE WILLOW





### FLOOR PLAN FEATURES

- Separate Dining Room
- 10' Ceiling in Family Room
- Wood Burning Fireplace
- Eat-in Kitchen with Breakfast Nook
- Ceiling Fans in Master & Great Room
- Separate Garden Tub & Shower in Master Bath
- Large Walk-in Closet & Double Vanities in Master
- Raised Vanities
- Hard Tile in Foyer, Fireplace & Bath
- Attic Access from Inside Hall & Garage
- Centrally Wired Command Center
- Garage Door Openers
- 700 Yards of Bermuda Sod
- Spray Foam Insulation in All Exterior Walls & Roof Line
- Energy Saving Heat Pump Hot Water Heater
- Energy STAR Appliances & Fans

# THE PALMETTO





### FLOOR PLAN FEATURES

- 10' Ceiling in Family Room
- Wood Burning Fireplace
- Eat-in Kitchen with Large Island & Breakfast Nook
- Ceiling Fans in Master & Great Room
- Separate Garden Tub & Shower in Master Bath
- Large Walk-in Closet & Double Vanities in Master
- Raised Vanities
- Hard Tile in Foyer, Fireplace & Bath
- Attic Access from Inside Hall & Garage
- Centrally Wired Command Center
- Garage Door Openers
- 700 Yards of Bermuda Sod
- Spray Foam Insulation in All Exterior Walls & Roof Line
- Energy Saving Heat Pump Hot Water Heater
- Energy STAR Appliances & Fans

# THE SAVANNAH





### FLOOR PLAN FEATURES

- Separate Dining Room
- 10' Ceiling in Family Room
- Wood Burning Fireplace
- Eat-in Kitchen with Breakfast Bar & Breakfast Nook
- Ceiling Fans in Master & Great Room
- S