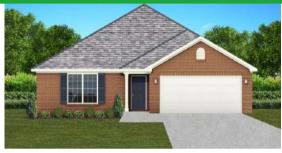

# THE WINDSOR

**₡**\$248,900 **Q** 1559 SF

I=−−13 Bedrooms

着 2 Bathrooms

🛛 🖚 2 Car Garage

### FLOOR PLAN FEATURES

- Separate Dining Area
- 10' Ceiling in Foyer & Family Room
- Wood Burning Fireplace
- Eat-in Kitchen & Dining Area
- Ceiling Fans in Master & Great Room
- Separate Garden Tub & Shower in Master Bath
- Large Walk-in Closet & Double Vanities in Master
- Raised Vanities
- Large Utility Room
- Hard Tile in Foyer, Fireplace & Bath
- Attic Access from Inside Hall
- Centrally Wired Command Center
- 700 Yards of Bermuda Sod
- Spray Foam Insulation in All Exterior Walls & Roof Line
- Energy Saving Heat Pump Hot Water Heater
- Energy STAR Appliances & Fans