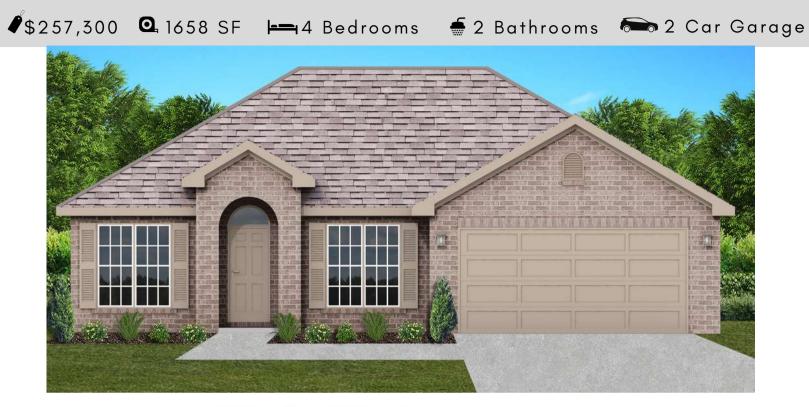

Pump Hot Water Heater
- Energy STAR Appliances & Fans

Philip Goodwyn

334.296.2438

goodwynbuilding.com

# THE ASPEN

∮\$254,900 Q 1655 SF ⊨= 4 Bedrooms € 2 Bathrooms Car Garage



#### FLOOR PLAN FEATURES

- 10' Ceiling in Family Room
- Wood Burning Fireplace
- Large Kitchen Island with Breakfast Bar
- Dining Area & Breakfast Nook
- Ceiling Fans in Master & Great Room
- Separate Garden Tub & Shower in Master Bath
- Double Vanities in Master
- Large Walk-in Closets
- Raised Vanities
- Hard Tile in Foyer, Fireplace & Bath
- Attic Access from Inside Hall & Garage
- Centrally Wired Command Center
- Garage Door Openers
- 700 Yards of Bermuda Sod
- Spray Foam Insulation in All Exterior Walls & Roof Line
- Energy Saving Heat Pump Hot Water Heater
- Energy STAR Appliances & Fans

# THE WILLOW





### FLOOR PLAN FEATURES

- Separate Dining Room
- 10' Ceiling in Family Room
- Wood Burning Fireplace
- Eat-in Kitchen with Breakfast Nook
- Ceiling Fans in Master & Great Room
- Separate Garden Tub & Shower in Master Bath
- Large Walk-in Closet & Double Vanities in Master
- Raised Vanities
- Hard Tile in Foyer, Fireplace & Bath
- Attic Access from Inside Hall & Garage
- Centrally Wired Command Center
- Garage Door Openers
- 700 Yards of Bermuda Sod
- Spray Foam Insulation in All Exterior Walls & Roof Line
- Energy Saving Heat Pump Hot Water Heater
- Energy STAR Appliances & Fans

# THE PALMETTO





### FLOOR PLAN FEATURES

- 10' Ceiling in Family Room
- Wood Burning Fireplace
- Eat-in Kitchen with Large Island & Breakfast Nook
- Ceiling Fans in Master & Great Room
- Separate Garden T