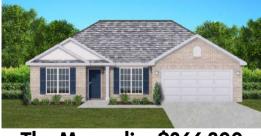

The Magnolia \$266,300

# THE MAGNOLIA

#### FLOOR PLAN FEATURES

- Separate Dining Room
- 10' Ceiling in Family Room
- Wood Burning Fireplace
- Eat-in Kitchen with Breakfast Bar & Breakfast Nook
- Ceiling Fans in Master & Great Room
- Separate Garden Tub & Large Shower in Master Bath
- 2 Large Walk-in Closets & Double Vanities in Master
- Raised Vanities
- Hard Tile in Foyer, Fireplace & Bath
- Attic Access from Inside Hall & Garage
- Centrally Wired Command Center
- Garage Door Openers
- 700 Yards of Bermuda Sod
- Spray Foam Insulation in All Exterior Walls & Roof Line
- Energy Saving Heat Pump Hot Water Heater
- Energy STAR Appliances & Fans