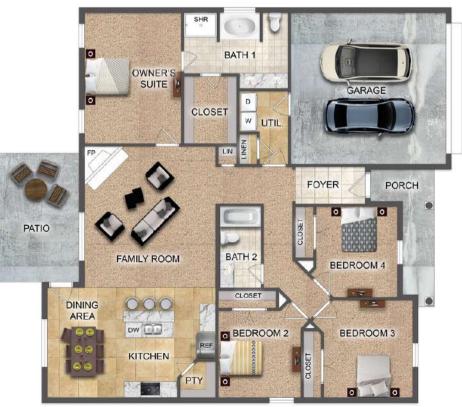

# THE BIRCH

\$265,500 💁 1803 SF 🛏 4 Bedrooms 着 2 Bathrooms 🍋 2 Car Garage

### FLOOR PLAN FEATURES

- 10' Ceiling in Family Room
- Wood Burning Fireplace
- Large Kitchen Island with Breakfast Bar
- Dining Area & Breakfast Nook
- Ceiling Fans in Master & Great Room
- Separate Garden Tub & Shower in Master Bath
- Double Vanities in Master
- Large Walk-in Closets
- Raised Vanities
- Hard Tile in Foyer, Fireplace & Bath
- Attic Access from Inside Hall & Garage
- Centrally Wired Command Center
- Garage Door Openers
- 700 Yards of Bermuda Sod
- Spray Foam Insulation in All Exterior Walls & Roof Line
- Energy Saving Heat Pump Hot Water Heater
- Energy STAR Appliances & Fans