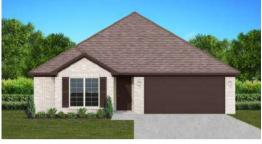

# THE ASPEN

∮\$254,900 Q 1655 SF ⊨= 4 Bedrooms € 2 Bathrooms Car Garage

#### FLOOR PLAN FEATURES

- 10' Ceiling in Family Room
- Wood Burning Fireplace
- Large Kitchen Island with Breakfast Bar
- Dining Area & Breakfast Nook
- Ceiling Fans in Master & Great Room
- Separate Garden Tub & Shower in Master Bath
- Double Vanities in Master
- Large Walk-in Closets
- Raised Vanities
- Hard Tile in Foyer, Fireplace & Bath
- Attic Access from Inside Hall & Garage
- Centrally Wired Command Center
- Garage Door Openers
- 700 Yards of Bermuda Sod
- Spray Foam Insulation in All Exterior Walls & Roof Line
- Energy Saving Heat Pump Hot Water Heater
- Energy STAR Appliances & Fans