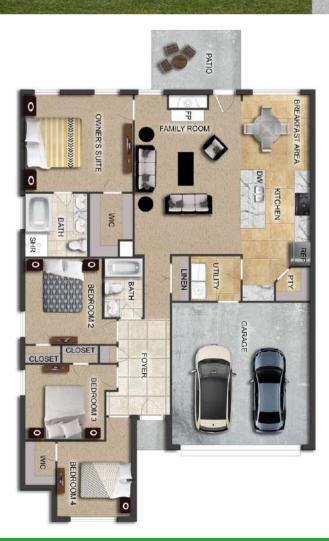

# THE WILLOW

### FLOOR PLAN FEATURES

- Separate Dining Room
- 10' Ceiling in Family Room
- Wood Burning Fireplace
- Eat-in Kitchen with Breakfast Nook
- Ceiling Fans in Master & Great Room
- Separate Garden Tub & Shower in Master Bath
- Large Walk-in Closet & Double Vanities in Master
- Raised Vanities
- Hard Tile in Foyer, Fireplace & Bath
- Attic Access from Inside Hall & Garage
- Centrally Wired Command Center
- Garage Door Openers
- 700 Yards of Bermuda Sod
- Spray Foam Insulation in All Exterior Walls & Roof Line
- Energy Saving Heat Pump Hot Water Heater
- Energy STAR Appliances & Fans