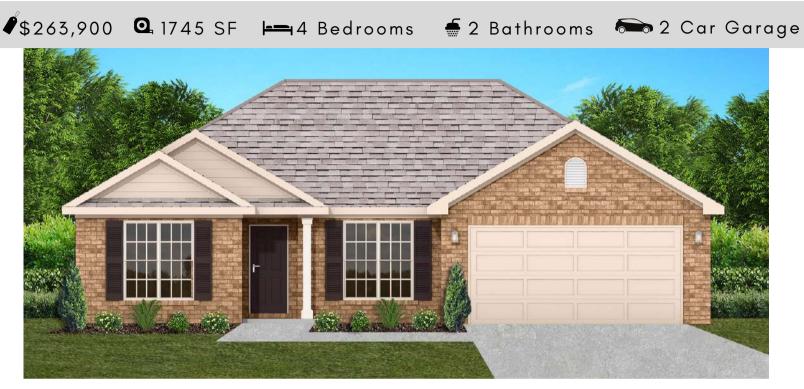

# THE SAVANNAH

### FLOOR PLAN FEATURES

- Separate Dining Room
- 10' Ceiling in Family Room
- Wood Burning Fireplace
- Eat-in Kitchen with Breakfast Bar & Breakfast Nook
- Ceiling Fans in Master & Great Room
- Separate Garden Tub & Shower in Master Bath
- Large Walk-in Closet & Double Vanities in Master
- Raised Vanities
- Hard Tile in Foyer, Fireplace & Bath
- Attic Access from Inside Hall & Garage
- Centrally Wired Command Center
- Garage Door Openers
- 700 Yards of Bermuda Sod
- Spray Foam Insulation in All Exterior Walls & Roof Line
- Energy Saving Heat Pump Hot Water Heater
- Energy STAR Appliances & Fans