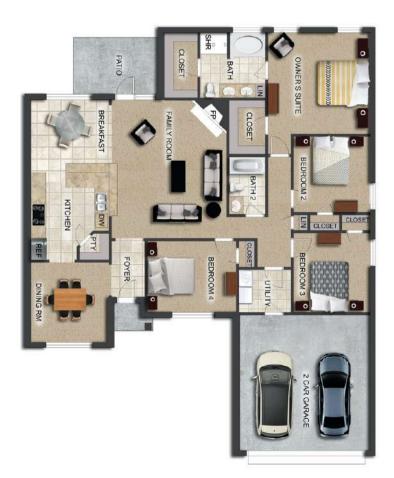

# **THE MAGNOLIA**

#### **MAGNOLIA FLOOR PLAN FEATURES**

- Granite Countertops in Kitchen & Baths
- Vinyl Plank Flooring in Common Areas
- Stainless Steel Appliances in Kitchen
- Separate Dining Area
- 10' Ceiling in Foyer & Family Room
- Wood Burning Fireplace
- Eat-in Kitchen & Breakfast Nook
- Ceiling Fans in Master & Great Room
- Separate Garden Tub & Shower in Master Bath
- Large Walk-in Closet & Double Vanities in Master
- Raised Vanities
- Large Utility Room
- Hard Tile in Foyer, Fireplace & Bath
- Attic Access from Inside Hall
- Centrally Wired Command Center
- Spray Foam Insulation in All Exterior Walls & Roof Line
- Energy Saving Heat Pump Hot Water Heater
- Energy STAR Appliances & Fans
- **Energy Consumption Monitor**