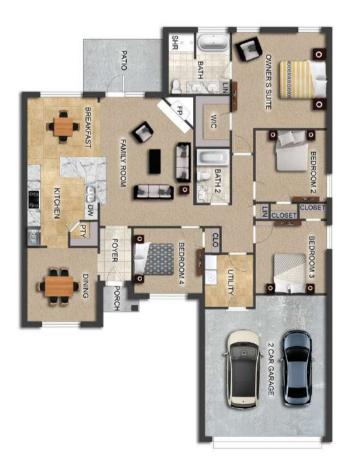

# THE SAVANNAH

\$266,900 Q 1745 SF ⊨ 4 Bedrooms 2 Car Garage

#### SAVANNAH FLOOR PLAN FEATURES

- Granite Countertops in Kitchen & Baths
- Vinyl Plank Flooring in Common Areas
- Stainless Steel Appliances in Kitchen
- Separate Dining Area
- 10'Ceiling in Foyer & Family Room
- Wood Burning Fireplace
- Eat-in Kitchen & Breakfast Nook
- Ceiling Fans in Master & Great Room
- Separate Garden Tub & Shower in Master Bath
- Large Walk-in Closet & Double Vanities in Master
- Raised Vanities
- Large Utility Room
- Hard Tile in Foyer, Fireplace & Bath
- Attic Access from Inside Hall
- Centrally Wired Command Center
- Spray Foam Insulation in All Exterior Walls & Roof Line
- Energy Saving Heat Pump Hot Water Heater
- Energy STAR Appliances & Fans
- Energy Consumption Monitor