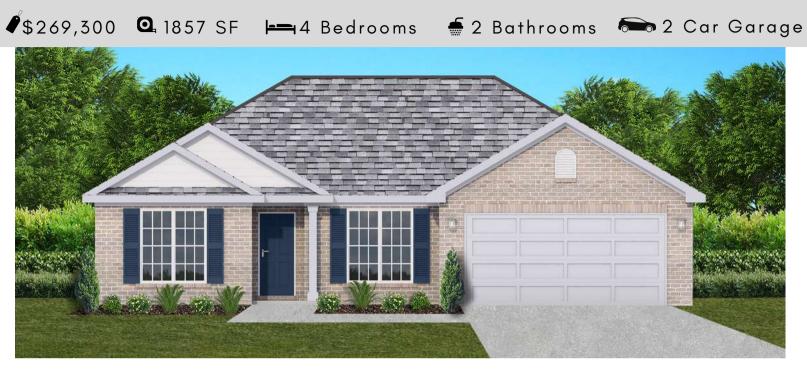

# **THE MAGNOLIA**

#### **MAGNOLIA FLOOR PLAN FEATURES**

- Granite Countertops in Kitchen & Baths
- Vinyl Plank Flooring in Common Areas
- Stainless Steel Appliances in Kitchen
- Separate Dining Area
- 10' Ceiling in Foyer & Family Room
- Wood Burning Fireplace
- Eat-in Kitchen & Breakfast Nook
- Ceiling Fans in Master & Great Room
- Separate Garden Tub & Shower in Master Bath
- Large Walk-in Closet & Double Vanities in Master
- Raised Vanities
- Large Utility Room
- Hard Tile in Foyer, Fireplace & Bath
- Attic Access from Inside Hall
- Centrally Wired Command Center
- Spray Foam Insulation in All Exterior Walls & Roof Line
- Energy Saving Heat Pump Hot Water Heater
- Energy STAR Appliances & Fans
- **Energy Consumption Monitor**