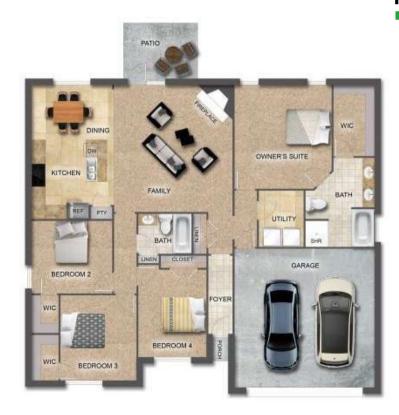

# THE PALMETTO

\$262,900 **Q** 1702 SF **4** Bedrooms 着 2 Bathrooms 🍋 2 Car Garage

#### PALMETTO FLOOR PLAN FEATURES

- Granite Countertops in Kitchen & Baths
- Vinyl Plank Flooring in Common Areas
- Stainless Steel Appliances in Kitchen
- 10' Ceiling in Foyer & Family Room
- Wood Burning Fireplace
- Kitchen Island with Breakfast Bar
- Eat-in Kitchen & Breakfast Nook
- Ceiling Fans in Master & Great Room
- Separate Garden Tub & Shower in Master Bath
- Large Walk-in Closet & Double Vanities in Master
- **Raised Vanities**
- Large Utility Room
- Hard Tile in Foyer, Fireplace & Bath
- Attic Access from Inside Hall
- Centrally Wired Command Center
- Spray Foam Insulation in All Exterior Walls & Roof Line
- Energy Saving Heat Pump Hot Water Heater
- Energy STAR Appliances & Fans
- **Energy Consumption Monitor**