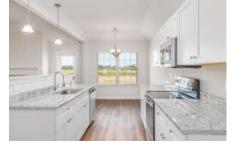

#### PALMETTO FLOOR PLAN FEATURES

- Granite Countertops in Kitchen & Baths
- Vinyl Plank Flooring in Common Areas
- Stainless Steel Appliances in Kitchen
- 10' Ceiling in Foyer & Family Room
- Wood Burning Fireplace
- Kitchen Island with Breakfast Bar
- Eat-in Kitchen & Breakfast Nook
- Ceiling Fans in Master & Great Room
- Separate Garden Tub & Shower in Master Bath
- Large Walk-in Closet & Double Vanities in Master
- **Raised Vanities**
- Large Utility Room
- Hard Tile in Foyer, Fireplace & Bath
- Attic Access from Inside Hall
- Centrally Wired Command Center
- Spray Foam Insulation in All Exterior Walls & Roof Line
- Energy Saving Heat Pump Hot Water Heater
- Energy STAR Appliances & Fans
- **Energy Consumption Monitor**

#### SAVANNAH FLOOR PLAN FEATURES

- Granite Countertops in Kitchen & Baths
- Vinyl Plank Flooring in Common Areas
- Stainless Steel Appliances in Kitchen
- Separate Dining Area
- 10'Ceiling in Foyer & Family Room
- Wood Burning Fireplace
- Eat-in Kitchen & Breakfast Nook
- Ceiling Fans in Master & Great Room
- Separate Garden Tub & Shower in Master Bath
- Large Walk-in Closet & Double Vanities in Master
- Raised Vanities
- Large Utility Room
- Hard Tile in Foyer, Fireplace & Bath
- Attic Access from Inside Hall
- Centrally Wired Command Center
- Spray Foam Insulation in All Exterior Walls & Roof Line
- Energy Saving Heat Pump Hot Water Heater
- Energy STAR Appliances & Fans
- Energy Consumption Monitor

#### SAWGRASS FLOOR PLAN FEATURES

- Granite Countertops in Kitchen & Baths
- Vinyl Plank Flooring in Common Areas
- Stainless Steel Appliances in Kitchen
- 10' Ceiling in Family Room
- Wood Burning Fireplace
- Eat-in Kitchen & Breakfast Nook
- Ceiling Fans in Master & Great Room
- Separate Garden Tub & Shower in Master Bath
- Large Walk-in Closet & Double Vanities in Master
- **Raised Vanities**
- Hard Tile in Foyer, Fireplace & Bath
- Attic Access from Inside Hall & Garage
- Centrally Wired Command Center
- Garage Door Openers
- 700 Yards of Bermuda Sod
- Spray Foam Insulation in All Exterior Walls & Roof Line
- Energy Saving Heat Pump Hot Water Heater
- Energy STAR Appliances & Fans
- **Energy Consumption Monitor**

#### **MAGNOLIA FLOOR PLAN FEATURES**

- Granite Countertops in Kitchen & Baths
- Vinyl Plank Flooring in Common Areas
- Stainless Steel Appliances in Kitchen
- Separate Dining Area
- 10' Ceiling in Foyer & Family Room
- Wood Burning Fireplace
- Eat-in Kitchen & Breakfast Nook
- Ceiling Fans in Master & Great Room
- Separate Garden Tub & Shower in Master Bath
- Large Walk-in Closet & Double Vanities in Master
- Raised Vanities
- Large Utility Room
- Hard Tile in Foyer, Fireplace & Bath
- Attic Access from Inside Hall
- Centrally Wired Command Center
- Spray Foam Insulation in All Exterior Walls & Roof Line
- Energy Saving Heat Pump Hot Water Heater
- Energy STAR Appliances & Fans
- **Energy Consumption Monitor**