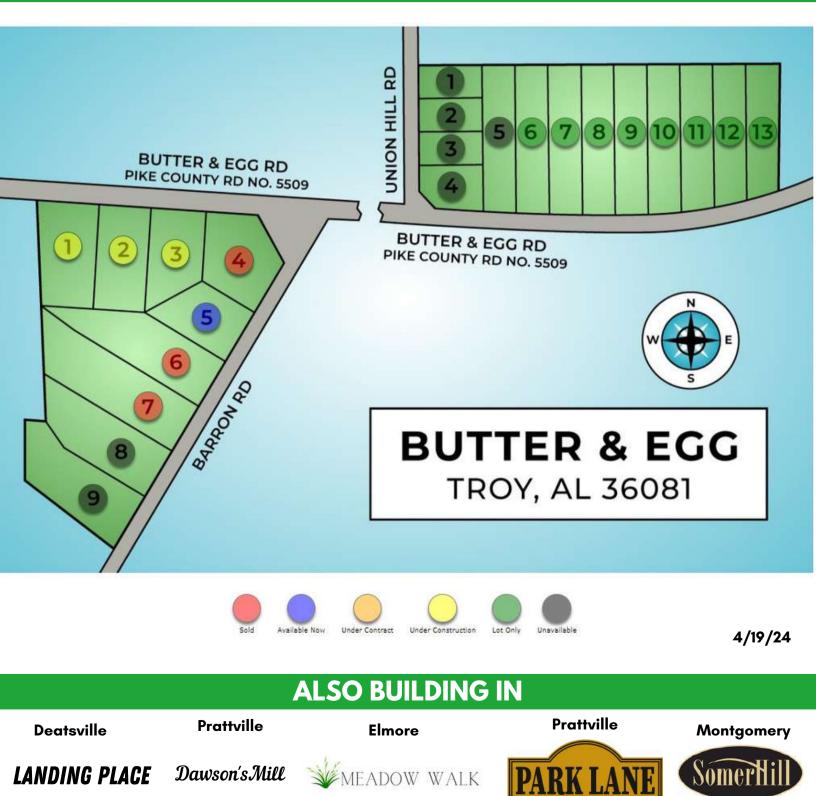

## LOCATION, LOCATION, LOCATION

Across the street from Butter & Egg Adventures and five minutes from all the restaurants and shopping you'd ever need, these **Goodwyn Building** homes are in the perfect location for all of your comfort and exciting ventures!