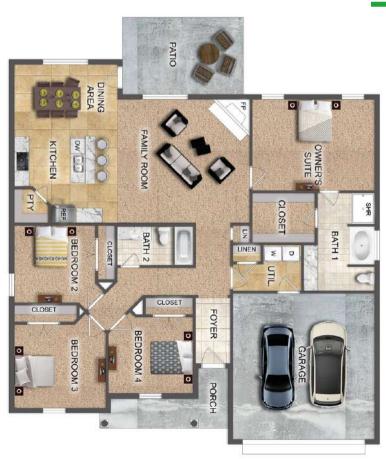

# **THE MAGNOLIA**

#### **MAGNOLIA FLOOR PLAN FEATURES**

- Granite Countertops in Kitchen & Baths
- Vinyl Plank Flooring in Common Areas
- Stainless Steel Appliances in Kitchen
- Separate Dining Area
- 10' Ceiling in Foyer & Family Room
- Wood Burning Fireplace
- Eat-in Kitchen & Breakfast Nook
- Ceiling Fans in Master & Great Room
- Separate Garden Tub & Shower in Master Bath
- Large Walk-in Closet & Double Vanities in Master
- Raised Vanities
- Large Utility Room
- Hard Tile in Foyer, Fireplace & Bath
- Attic Access from Inside Hall
- Centrally Wired Command Center
- Spray Foam Insulation in All Exterior Walls & Roof Line
- Energy Saving Heat Pump Hot Water Heater
- Energy STAR Appliances & Fans
- **Energy Consumption Monitor**