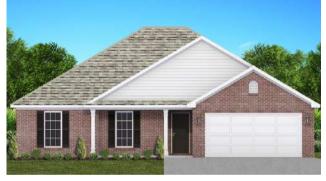

# THE SAWGRASS

\$267,500 **Q** 1764 SF ⊨ 4 Bedrooms

틒 2 Bathrooms

🍋 2 Car Garage

334.324.3487

#### SAWGRASS FLOOR PLAN FEATURES

- Granite Countertops in Kitchen & Baths
- Vinyl Plank Flooring in Common Areas
- Stainless Steel Appliances in Kitchen
- 10' Ceiling in Family Room
- Wood Burning Fireplace
- Eat-in Kitchen & Breakfast Nook
- Ceiling Fans in Master & Great Room
- Separate Garden Tub & Shower in Master Bath
- Large Walk-in Closet & Double Vanities in Master
- **Raised Vanities**
- Hard Tile in Foyer, Fireplace & Bath
- Attic Access from Inside Hall & Garage
- Centrally Wired Command Center
- Garage Door Openers
- 700 Yards of Bermuda Sod
- Spray Foam Insulation in All Exterior Walls & Roof Line
- Energy Saving Heat Pump Hot Water Heater
- Energy STAR Appliances & Fans
- **Energy Consumption Monitor**