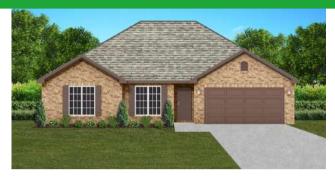

# THE PALMETTO

\$262,900 **Q** 1702 SF **4** Bedrooms 着 2 Bathrooms 🍋 2 Car Garage

#### PALMETTO FLOOR PLAN FEATURES

- Granite Countertops in Kitchen & Baths
- Vinyl Plank Flooring in Common Areas
- Stainless Steel Appliances in Kitchen
- 10' Ceiling in Foyer & Family Room
- Wood Burning Fireplace
- Kitchen Island with Breakfast Bar
- Eat-in Kitchen & Breakfast Nook
- Ceiling Fans in Master & Great Room
- Separate Garden Tub & Shower in Master Bath
- Large Walk-in Closet & Double Vanities in Master
- **Raised Vanities**
- Large Utility Room
- Hard Tile in Foyer, Fireplace & Bath
- Attic Access from Inside Hall
- Centrally Wired Command Center
- Spray Foam Insulation in All Exterior Walls & Roof Line
- Energy Saving Heat Pump Hot Water Heater
- Energy STAR Appliances & Fans
- **Energy Consumption Monitor**