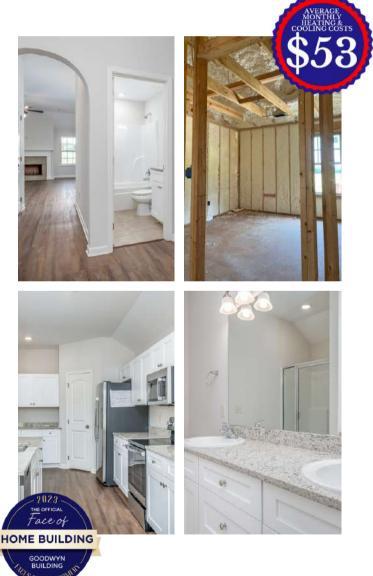

## WHY WOULD YOU WANT AN ENERGY EFFICIENT HOME?

You'll see the differences every day in your new energy-efficient home by **Goodwyn Building**.

- Reduced energy bills
- Healthier indoor air
- Increased value
- Reduced reliance on natural resources
- Lower greenhouse gas output

**Goodwyn Building** has a set of standards to ensure that your home is the most energy-efficient and high-

performance home around including:

- Matched HVAC Equipment
- 14.3 SEER Electric Air-to-Air Heat Pump
- R-4.2 ductwork located in conditioned space
- 6" open-cell sprayed foam roof deck insulation and 3.5" open-cell sprayed foam exterior walls
- Slab floor
- Double pane Low-E vinyl windows
- Metal poly-core French and solid-core doors.

**Goodwyn Building** homes are substantially more energy-efficient than homes built to the minimum code requirements. **Goodwyn Building** can build your dream home that is perfect for your budget and your lifestyle.