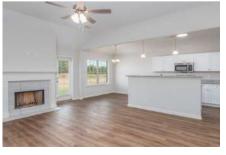

# THE PALMETTO

\$262,900 **Q** 1702 SF **4** Bedrooms 着 2 Bathrooms 🍋 2 Car Garage

#### PALMETTO FLOOR PLAN FEATURES

- Granite Countertops in Kitchen & Baths
- Vinyl Plank Flooring in Common Areas
- Stainless Steel Appliances in Kitchen
- 10' Ceiling in Foyer & Family Room
- Wood Burning Fireplace
- Kitchen Island with Breakfast Bar
- Eat-in Kitchen & Breakfast Nook
- Ceiling Fans in Master & Great Room
- Separate Garden Tub & Shower in Master Bath
- Large Walk-in Closet & Double Vanities in Master
- **Raised Vanities**
- Large Utility Room
- Hard Tile in Foyer, Fireplace & Bath
- Attic Access from Inside Hall
- Centrally Wired Command Center
- Spray Foam Insulation in All Exterior Walls & Roof Line
- Energy Saving Heat Pump Hot Water Heater
- Energy STAR Appliances & Fans
- **Energy Consumption Monitor**