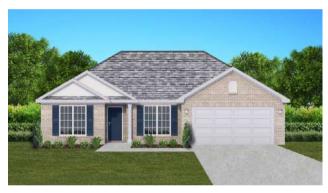

# **THE MAGNOLIA**

#### **MAGNOLIA FLOOR PLAN FEATURES**

- Granite Countertops in Kitchen & Baths
- Vinyl Plank Flooring in Common Areas
- Stainless Steel Appliances in Kitchen
- Separate Dining Area
- 10' Ceiling in Foyer & Family Room
- Wood Burning Fireplace
- Eat-in Kitchen & Breakfast Nook
- Ceiling Fans in Master & Great Room
- Separate Garden Tub & Shower in Master Bath
- Large Walk-in Closet & Double Vanities in Master
- Raised Vanities
- Large Utility Room
- Hard Tile in Foyer, Fireplace & Bath
- Attic Access from Inside Hall
- Centrally Wired Command Center
- Spray Foam Insulation in All Exterior Walls & Roof Line
- Energy Saving Heat Pump Hot Water Heater
- Energy STAR Appliances & Fans
- **Energy Consumption Monitor**