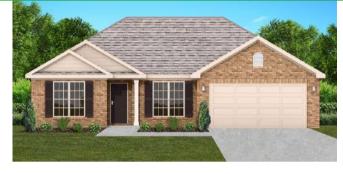

# THE SAVANNAH

\$266,900 Q 1745 SF ⊨ 4 Bedrooms 2 Car Garage

#### SAVANNAH FLOOR PLAN FEATURES

- Granite Countertops in Kitchen & Baths
- Vinyl Plank Flooring in Common Areas
- Stainless Steel Appliances in Kitchen
- Separate Dining Area
- 10'Ceiling in Foyer & Family Room
- Wood Burning Fireplace
- Eat-in Kitchen & Breakfast Nook
- Ceiling Fans in Master & Great Room
- Separate Garden Tub & Shower in Master Bath
- Large Walk-in Closet & Double Vanities in Master
- Raised Vanities
- Large Utility Room
- Hard Tile in Foyer, Fireplace & Bath
- Attic Access from Inside Hall
- Centrally Wired Command Center
- Spray Foam Insulation in All Exterior Walls & Roof Line
- Energy Saving Heat Pump Hot Water Heater
- Energy STAR Appliances & Fans
- Energy Consumption Monitor