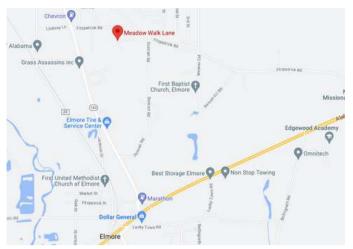

### GOODWYN BUILDING CO.

Montgomery's Hometown Builder



The Lily \$215,900



The Azalea \$220,900



The Windsor \$224,900



The Aspen \$229,900



The Willow \$231,300



The Palmetto \$234,900



The Savannah \$238,900



The Birch \$240,500



The Sawgrass \$239,500



The Magnolia \$240,300

### \$0 DOWN FINANCING AVAILABLE

VIEW ALL PLANS & NEIGHBORHOODS AT www.goodwynbuilding.com



**RAY CULEY** 

Ray@GoodwynBuilding.com 334.202.4668 4/19/24



## GOODWYN BUILDING CO.

Montgomery's Hometown Builder



4/19/24

### **ALSO BUILDING IN**

Troy

SomerHill

**Montgomery** 

Prattville

**Deatsville** 

**Prattville** 









### Meadow Walk Lane, Elmore, AL 36025



#### Standard Home Features

- Bermuda sod with shrubs
- Mailbox to match neighborhood
- Chimed doorbell
- Insulated exterior doors
- Steel panel garage door with 2 remotes
- Front & back porch lights
- 1 flood light
- 2 outside faucets
- Poured concrete driveway, walkway, & patio
- Ceramic tile in baths
- Carpet in bedrooms
- Vinyl in kitchen, breakfast area, & laundry room
- Wood cabinets in kitchen & baths
- Formica countertops in kitchen & baths
- Food waste disposal
- Over the range microwave (black)
- Dishwasher (black)
- Smooth top self cleaning range (black)
- Wood burning fireplace with wraparound mantle
- Ceramic tile around fireplace
- Lighting packages in oil rubbed or nickel finish
- Ceiling fans in master bedroom & family room
- Additional bedrooms are braced & wired for fu