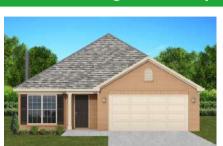

### THE LILY

**\$**\$215,900 **□** 1372 SF **├**3 Bedrooms €

€ 2 Bathrooms

- 10' Ceiling in Family Room
- Wood Burning Fireplace
- Eat-in Kitchen & Breakfast Nook
- Ceiling Fans in Master & Great Room
- Separate Garden Tub & Shower in Master Bath
- Large Walk-in Closet & Double Vanities in Master
- Raised Vanities
- Hard Tile in Foyer, Fireplace & Bath
- Attic Access from Inside Hall & Garage
- Centrally Wired Command Center
- Garage Door Openers
- 700 Yards of Bermuda Sod
- Spray Foam Insulation in All Exterior Walls & Roof Line
- Energy Saving Heat Pump Hot Water Heater
- Energy STAR Appliances & Fans
- Energy Consumption Monitor