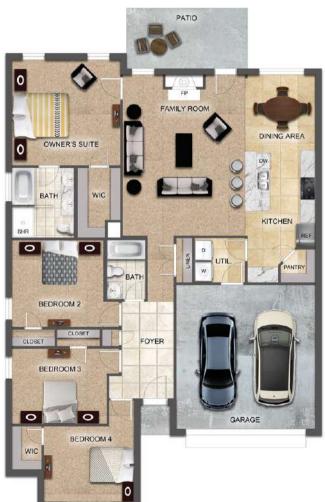

# THE MAGNOLIA

**\$**240,300

**Q** 1824 SF

₽ 4 Bedrooms

틒 2 Bathrooms

- Separate Dining Room
- 10' Ceiling in Family Room
- Wood Burning Fireplace
- Eat-in Kitchen with Breakfast Bar & Breakfast Nook
- Ceiling Fans in Master & Great Room
- Separate Garden Tub & Large Shower in Master Bath
- 2 Large Walk-in Closets & Double Vanities in Master
- Raised Vanities
- Hard Tile in Foyer, Fireplace & Bath
- Attic Access from Inside Hall & Garage
- Centrally Wired Command Center
- Garage Door Openers
- 700 Yards of Bermuda Sod
- Spray Foam Insulation in All Exterior Walls & Roof Line
- Energy Saving Heat Pump Hot Water
- Energy STAR Appliances & Fans
- **Energy Consumption Monitor**