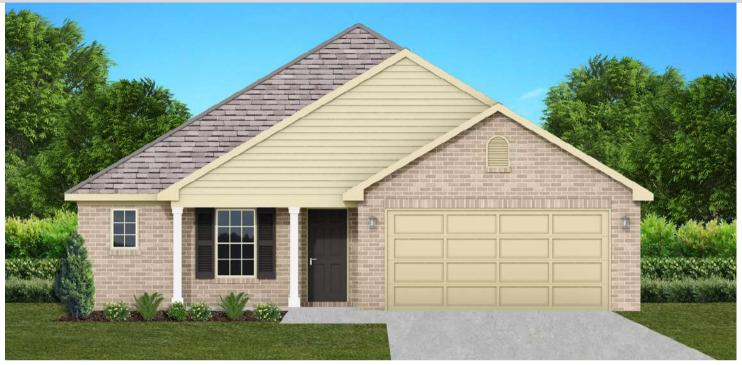

### THE LILY

**\$**\$215,900 **□** 1372 SF **├**3 Bedrooms €

€ 2 Bathrooms

- 10' Ceiling in Family Room
- Wood Burning Fireplace
- Eat-in Kitchen & Breakfast Nook
- Ceiling Fans in Master & Great Room
- Separate Garden Tub & Shower in Master Bath
- Large Walk-in Closet & Double Vanities in Master
- Raised Vanities
- Hard Tile in Foyer, Fireplace & Bath
- Attic Access from Inside Hall & Garage
- Centrally Wired Command Center
- Garage Door Openers
- 700 Yards of Bermuda Sod
- Spray Foam Insulation in All Exterior Walls & Roof Line
- Energy Saving Heat Pump Hot Water Heater
- Energy STAR Appliances & Fans
- Energy Consumption Monitor