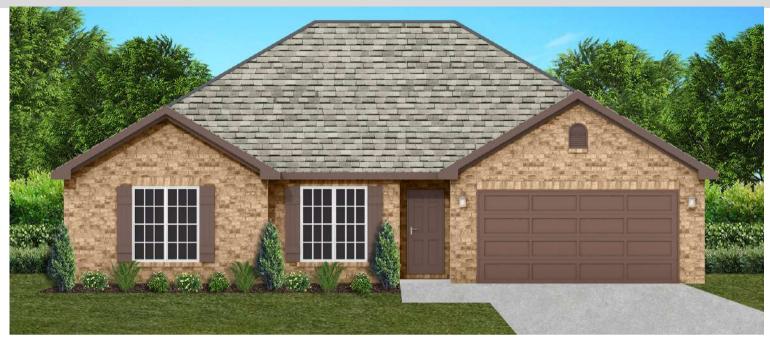

### THE LILY

**\$**\$215,900 **□** 1372 SF **├**3 Bedrooms €

€ 2 Bathrooms

- 10' Ceiling in Family Room
- Wood Burning Fireplace
- Eat-in Kitchen & Breakfast Nook
- Ceiling Fans in Master & Great Room
- Separate Garden Tub & Shower in Master Bath
- Large Walk-in Closet & Double Vanities in Master
- Raised Vanities
- Hard Tile in Foyer, Fireplace & Bath
- Attic Access from Inside Hall & Garage
- Centrally Wired Command Center
- Garage Door Openers
- 700 Yards of Bermuda Sod
- Spray Foam Insulation in All Exterior Walls & Roof Line
- Energy Saving Heat Pump Hot Water Heater
- Energy STAR Appliances & Fans
- Energy Consumption Monitor