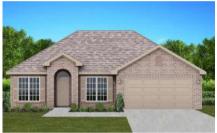

### THE LILY

**\$**\$215,900 **□** 1372 SF **├**3 Bedrooms €

€ 2 Bathrooms

- 10' Ceiling in Family Room
- Wood Burning Fireplace
- Eat-in Kitchen & Breakfast Nook
- Ceiling Fans in Master & Great Room
- Separate Garden Tub & Shower in Master Bath
- Large Walk-in Closet & Double Vanities in Master
- Raised Vanities
- Hard Tile in Foyer, Fireplace & Bath
- Attic Access from Inside Hall & Garage
- Centrally Wired Command Center
- Garage Door Openers
- 700 Yards of Bermuda Sod
- Spray Foam Insulation in All Exterior Walls & Roof Line
- Energy Saving Heat Pump Hot Water Heater
- Energy STAR Appliances & Fans
- Energy Consumption Monitor