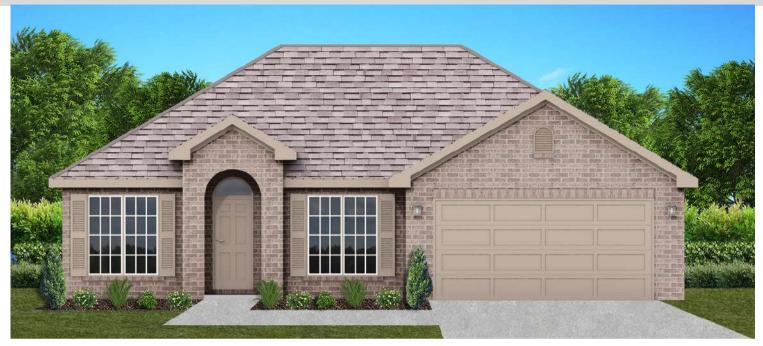

# THE MAGNOLIA

**\$**240,300

**Q** 1824 SF

₽ 4 Bedrooms

틒 2 Bathrooms

- Separate Dining Room
- 10' Ceiling in Family Room
- Wood Burning Fireplace
- Eat-in Kitchen with Breakfast Bar & Breakfast Nook
- Ceiling Fans in Master & Great Room
- Separate Garden Tub & Large Shower in Master Bath
- 2 Large Walk-in Closets & Double Vanities in Master
- Raised Vanities
- Hard Tile in Foyer, Fireplace & Bath
- Attic Access from Inside Hall & Garage
- Centrally Wired Command Center
- Garage Door Openers
- 700 Yards of Bermuda Sod
- Spray Foam Insulation in All Exterior Walls & Roof Line
- Energy Saving Heat Pump Hot Water
- Energy STAR Appliances & Fans
- **Energy Consumption Monitor**