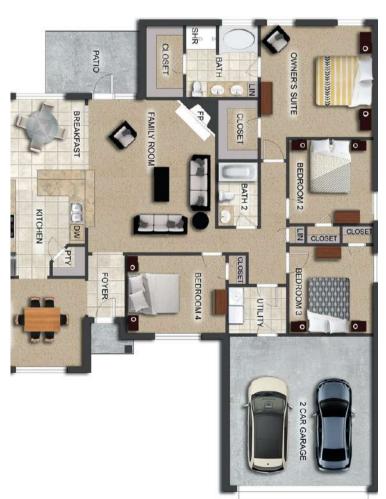

# THE MAGNOLIA

**\$**240,300

**Q** 1824 SF

₽ 4 Bedrooms

틒 2 Bathrooms

- Separate Dining Room
- 10' Ceiling in Family Room
- Wood Burning Fireplace
- Eat-in Kitchen with Breakfast Bar & Breakfast Nook
- Ceiling Fans in Master & Great Room
- Separate Garden Tub & Large Shower in Master Bath
- 2 Large Walk-in Closets & Double Vanities in Master
- Raised Vanities
- Hard Tile in Foyer, Fireplace & Bath
- Attic Access from Inside Hall & Garage
- Centrally Wired Command Center
- Garage Door Openers
- 700 Yards of Bermuda Sod
- Spray Foam Insulation in All Exterior Walls & Roof Line
- Energy Saving Heat Pump Hot Water
- Energy STAR Appliances & Fans
- **Energy Consumption Monitor**