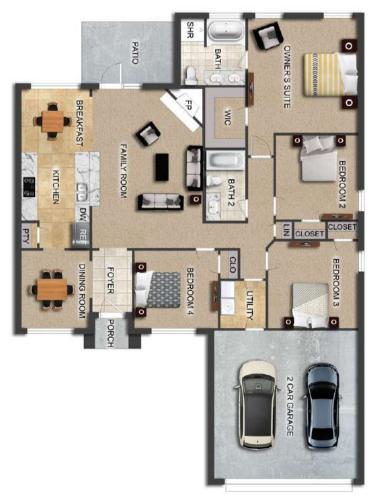

# THE MAGNOLIA

**\$**240,300

**Q** 1824 SF

₽ 4 Bedrooms

틒 2 Bathrooms

- Separate Dining Room
- 10' Ceiling in Family Room
- Wood Burning Fireplace
- Eat-in Kitchen with Breakfast Bar & Breakfast Nook
- Ceiling Fans in Master & Great Room
- Separate Garden Tub & Large Shower in Master Bath
- 2 Large Walk-in Closets & Double Vanities in Master
- Raised Vanities
- Hard Tile in Foyer, Fireplace & Bath
- Attic Access from Inside Hall & Garage
- Centrally Wired Command Center
- Garage Door Openers
- 700 Yards of Bermuda Sod
- Spray Foam Insulation in All Exterior Walls & Roof Line
- Energy Saving Heat Pump Hot Water
- Energy STAR Appliances & Fans
- **Energy Consumption Monitor**