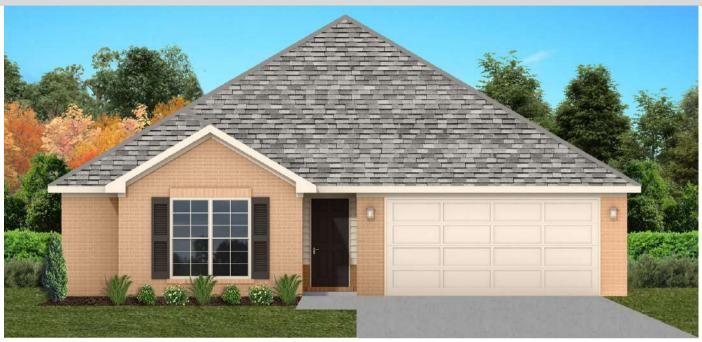

# THE MAGNOLIA

**\$**240,300

**Q** 1824 SF

₽ 4 Bedrooms

틒 2 Bathrooms

- Separate Dining Room
- 10' Ceiling in Family Room
- Wood Burning Fireplace
- Eat-in Kitchen with Breakfast Bar & Breakfast Nook
- Ceiling Fans in Master & Great Room
- Separate Garden Tub & Large Shower in Master Bath
- 2 Large Walk-in Closets & Double Vanities in Master
- Raised Vanities
- Hard Tile in Foyer, Fireplace & Bath
- Attic Access from Inside Hall & Garage
- Centrally Wired Command Center
- Garage Door Openers
- 700 Yards of Bermuda Sod
- Spray Foam Insulation in All Exterior Walls & Roof Line
- Energy Saving Heat Pump Hot Water
- Energy STAR Appliances & Fans
- **Energy Consumption Monitor**