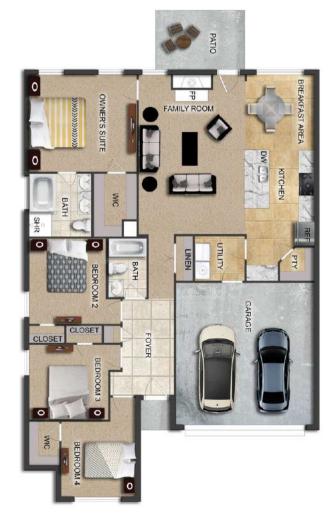

# THE MAGNOLIA

**\$**240,300

**Q** 1824 SF

₽ 4 Bedrooms

틒 2 Bathrooms

- Separate Dining Room
- 10' Ceiling in Family Room
- Wood Burning Fireplace
- Eat-in Kitchen with Breakfast Bar & Breakfast Nook
- Ceiling Fans in Master & Great Room
- Separate Garden Tub & Large Shower in Master Bath
- 2 Large Walk-in Closets & Double Vanities in Master
- Raised Vanities
- Hard Tile in Foyer, Fireplace & Bath
- Attic Access from Inside Hall & Garage
- Centrally Wired Command Center
- Garage Door Openers
- 700 Yards of Bermuda Sod
- Spray Foam Insulation in All Exterior Walls & Roof Line
- Energy Saving Heat Pump Hot Water
- Energy STAR Appliances & Fans
- **Energy Consumption Monitor**