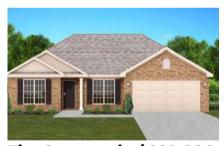

## THE WINDSOR

**\$**\$224,900 **Q** 1544 SF **⊨**3 Bedrooms

€ 2 Bathrooms

- 10' Ceiling in Family Room
- Wood Burning Fireplace
- · Large Kitchen Island with Breakfast Bar
- Dining Area & Breakfast Nook
- Ceiling Fans in Master & Great Room
- Separate Garden Tub & Shower in Master Bath
- Double Vanities in Master
- Large Walk-in Closets
- Raised Vanities
- Hard Tile in Foyer, Fireplace & Bath
- · Attic Access from Inside Hall & Garage
- Centrally Wired Command Center
- Garage Door Openers
- 700 Yards of Bermuda Sod
- Spray Foam Insulation in All Exterior Walls & Roof Line
- Energy Saving Heat Pump Hot Water Heater
- Energy STAR Appliances & Fans
- Energy Consumption Monitor