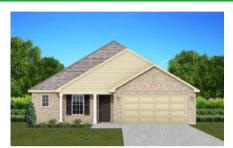

## THE AZALEA

**\$**\$220,900

**Q** 1415 SF

**1** ■ 3 Bedrooms

€ 2 Bathrooms

- 10' Ceiling in Family Room
- Wood Burning Fireplace
- Large Kitchen Island with Breakfast Bar
- Dining Area & Breakfast Nook
- Ceiling Fans in Master & Great Room
- Separate Garden Tub & Shower in Master Bath
- Double Vanities in Master
- Large Walk-in Closets
- Built-in Storage in Garage
- Raised Vanities
- Hard Tile in Foyer, Fireplace & Bath
- · Attic Access from Inside Hall & Garage
- Centrally Wired Command Center
- Garage Door Openers
- 700 Yards of Bermuda Sod
- Spray Foam Insulation in All Exterior Walls & Roof Line
- Energy Saving Heat Pump Hot Water Heater
- Energy STAR Appliances & Fans
- Energy Consumption Monitor