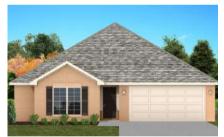

### THE ASPEN

**\$**229,900

**Q** 1638 SF

₽=14 Bedrooms

€ 2 Bathrooms

- 10' Ceiling in Family Room
- Wood Burning Fireplace
- Large Kitchen Island with Breakfast Bar
- Dining Area & Breakfast Nook
- Ceiling Fans in Master & Great Room
- Separate Garden Tub & Shower in Master Bath
- Double Vanities in Master
- Large Walk-in Closets
- Raised Vanities
- Hard Tile in Foyer, Fireplace & Bath
- Attic Access from Inside Hall & Garage
- Centrally Wired Command Center
- Garage Door Openers
- 700 Yards of Bermuda Sod
- Spray Foam Insulation in All Exterior Walls & Roof Line
- Energy Saving Heat Pump Hot Water Heater
- Energy STAR Appliances & Fans
- Energy Consumption Monitor