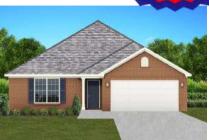

## THE WINDSOR

**\$**\$224,900 **Q** 1544 SF **⊨**3 Bedrooms

€ 2 Bathrooms

- 10' Ceiling in Family Room
- Wood Burning Fireplace
- · Large Kitchen Island with Breakfast Bar
- Dining Area & Breakfast Nook
- Ceiling Fans in Master & Great Room
- Separate Garden Tub & Shower in Master Bath
- Double Vanities in Master
- Large Walk-in Closets
- Raised Vanities
- Hard Tile in Foyer, Fireplace & Bath
- · Attic Access from Inside Hall & Garage
- Centrally Wired Command Center
- Garage Door Openers
- 700 Yards of Bermuda Sod
- Spray Foam Insulation in All Exterior Walls & Roof Line
- Energy Saving Heat Pump Hot Water Heater
- Energy STAR Appliances & Fans
- Energy Consumption Monitor