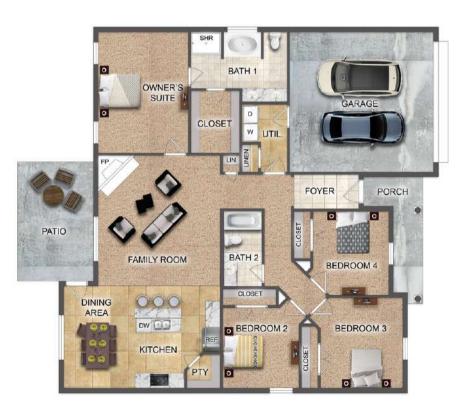

## THE SAVANNAH

**\$**238,900

**Q** 1712 SF

₽4 Bedrooms

틒 2 Bathrooms

- Separate Dining Room
- 10' Ceiling in Family Room
- Wood Burning Fireplace
- Eat-in Kitchen with Breakfast Bar & Breakfast Nook
- Ceiling Fans in Master & Great Room
- Separate Garden Tub & Shower in Master Bath
- Large Walk-in Closet & Double Vanities in Master
- Raised Vanities
- Hard Tile in Foyer, Fireplace & Bath
- Attic Access from Inside Hall & Garage
- Centrally Wired Command Center
- Garage Door Openers
- 700 Yards of Bermuda Sod
- Spray Foam Insulation in All Exterior Walls & Roof Line
- Energy Saving Heat Pump Hot Water Heater
- Energy STAR Appliances & Fans
- **Energy Consumption Monitor**