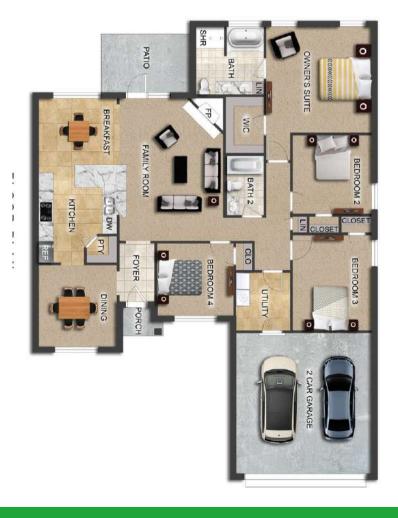

## THE SAVANNAH

**\$**238,900

**Q** 1712 SF

₽4 Bedrooms

틒 2 Bathrooms

- Separate Dining Room
- 10' Ceiling in Family Room
- Wood Burning Fireplace
- Eat-in Kitchen with Breakfast Bar & Breakfast Nook
- Ceiling Fans in Master & Great Room
- Separate Garden Tub & Shower in Master Bath
- Large Walk-in Closet & Double Vanities in Master
- Raised Vanities
- Hard Tile in Foyer, Fireplace & Bath
- Attic Access from Inside Hall & Garage
- Centrally Wired Command Center
- Garage Door Openers
- 700 Yards of Bermuda Sod
- Spray Foam Insulation in All Exterior Walls & Roof Line
- Energy Saving Heat Pump Hot Water Heater
- Energy STAR Appliances & Fans
- **Energy Consumption Monitor**