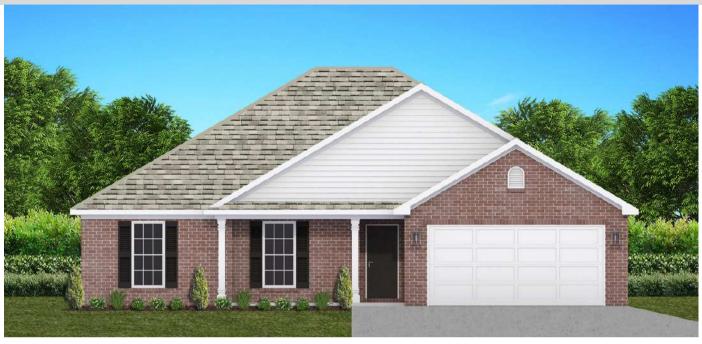

## THE SAVANNAH

**\$**238,900

**Q** 1712 SF

₽4 Bedrooms

틒 2 Bathrooms

- Separate Dining Room
- 10' Ceiling in Family Room
- Wood Burning Fireplace
- Eat-in Kitchen with Breakfast Bar & Breakfast Nook
- Ceiling Fans in Master & Great Room
- Separate Garden Tub & Shower in Master Bath
- Large Walk-in Closet & Double Vanities in Master
- Raised Vanities
- Hard Tile in Foyer, Fireplace & Bath
- Attic Access from Inside Hall & Garage
- Centrally Wired Command Center
- Garage Door Openers
- 700 Yards of Bermuda Sod
- Spray Foam Insulation in All Exterior Walls & Roof Line
- Energy Saving Heat Pump Hot Water Heater
- Energy STAR Appliances & Fans
- **Energy Consumption Monitor**