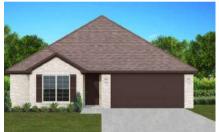

### THE ASPEN

**\$**229,900

**Q** 1638 SF

₽=14 Bedrooms

€ 2 Bathrooms

- 10' Ceiling in Family Room
- Wood Burning Fireplace
- Large Kitchen Island with Breakfast Bar
- Dining Area & Breakfast Nook
- Ceiling Fans in Master & Great Room
- Separate Garden Tub & Shower in Master Bath
- Double Vanities in Master
- Large Walk-in Closets
- Raised Vanities
- Hard Tile in Foyer, Fireplace & Bath
- Attic Access from Inside Hall & Garage
- Centrally Wired Command Center
- Garage Door Openers
- 700 Yards of Bermuda Sod
- Spray Foam Insulation in All Exterior Walls & Roof Line
- Energy Saving Heat Pump Hot Water Heater
- Energy STAR Appliances & Fans
- Energy Consumption Monitor