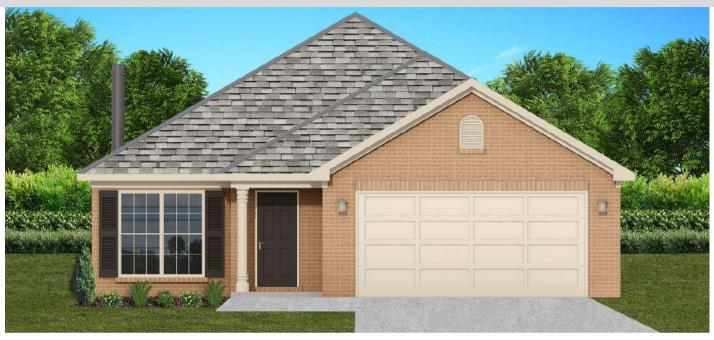

# THE WILLOW

**\$**232,300

**Q** 1634 SF **→** 4 Bedrooms

€ 2 Bathrooms

- Separate Dining Room
- 10' Ceiling in Family Room
- Wood Burning Fireplace
- Eat-in Kitchen with Breakfast Nook
- Ceiling Fans in Master & Great Room
- Separate Garden Tub & Shower in Master Bath
- Large Walk-in Closet & Double Vanities in Master
- Raised Vanities
- Hard Tile in Foyer, Fireplace & Bath
- Attic Access from Inside Hall & Garage
- Centrally Wired Command Center
- Garage Door Openers
- 700 Yards of Bermuda Sod
- Spray Foam Insulation in All Exterior Walls & Roof Line
- Energy Saving Heat Pump Hot Water Heater
- Energy STAR Appliances & Fans
- **Energy Consumption Monitor**