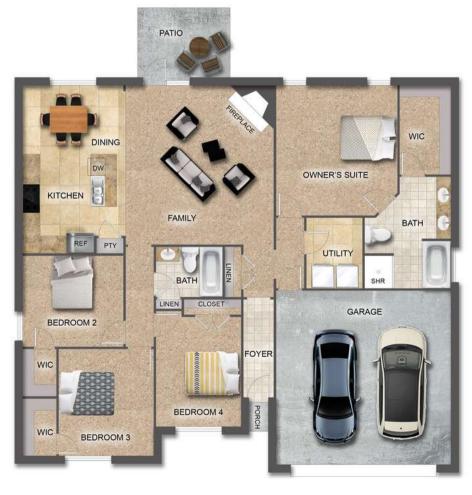

### THE LILY

**\$**\$215,900 **□** 1372 SF **├**3 Bedrooms €

€ 2 Bathrooms

- 10' Ceiling in Family Room
- Wood Burning Fireplace
- Eat-in Kitchen & Breakfast Nook
- Ceiling Fans in Master & Great Room
- Separate Garden Tub & Shower in Master Bath
- Large Walk-in Closet & Double Vanities in Master
- Raised Vanities
- Hard Tile in Foyer, Fireplace & Bath
- Attic Access from Inside Hall & Garage
- Centrally Wired Command Center
- Garage Door Openers
- 700 Yards of Bermuda Sod
- Spray Foam Insulation in All Exterior Walls & Roof Line
- Energy Saving Heat Pump Hot Water Heater
- Energy STAR Appliances & Fans
- Energy Consumption Monitor