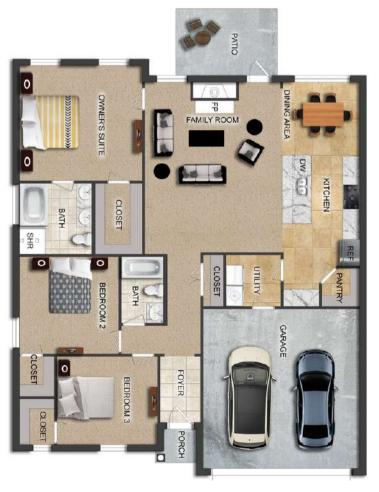

# THE WILLOW

**\$**232,300

**Q** 1634 SF **→** 4 Bedrooms

€ 2 Bathrooms

- Separate Dining Room
- 10' Ceiling in Family Room
- Wood Burning Fireplace
- Eat-in Kitchen with Breakfast Nook
- Ceiling Fans in Master & Great Room
- Separate Garden Tub & Shower in Master Bath
- Large Walk-in Closet & Double Vanities in Master
- Raised Vanities
- Hard Tile in Foyer, Fireplace & Bath
- Attic Access from Inside Hall & Garage
- Centrally Wired Command Center
- Garage Door Openers
- 700 Yards of Bermuda Sod
- Spray Foam Insulation in All Exterior Walls & Roof Line
- Energy Saving Heat Pump Hot Water Heater
- Energy STAR Appliances & Fans
- **Energy Consumption Monitor**