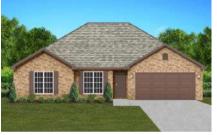

## THE AZALEA

**\$**\$220,900

**Q** 1415 SF

**1** ■ 3 Bedrooms

€ 2 Bathrooms

- 10' Ceiling in Family Room
- Wood Burning Fireplace
- Large Kitchen Island with Breakfast Bar
- Dining Area & Breakfast Nook
- Ceiling Fans in Master & Great Room
- Separate Garden Tub & Shower in Master Bath
- Double Vanities in Master
- Large Walk-in Closets
- Built-in Storage in Garage
- Raised Vanities
- Hard Tile in Foyer, Fireplace & Bath
- · Attic Access from Inside Hall & Garage
- Centrally Wired Command Center
- Garage Door Openers
- 700 Yards of Bermuda Sod
- Spray Foam Insulation in All Exterior Walls & Roof Line
- Energy Saving Heat Pump Hot Water Heater
- Energy STAR Appliances & Fans
- Energy Consumption Monitor