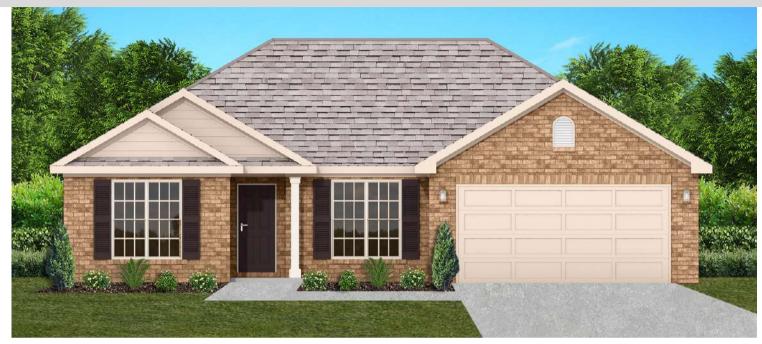

## THE SAVANNAH

**\$**238,900

**Q** 1712 SF

₽4 Bedrooms

틒 2 Bathrooms

- Separate Dining Room
- 10' Ceiling in Family Room
- Wood Burning Fireplace
- Eat-in Kitchen with Breakfast Bar & Breakfast Nook
- Ceiling Fans in Master & Great Room
- Separate Garden Tub & Shower in Master Bath
- Large Walk-in Closet & Double Vanities in Master
- Raised Vanities
- Hard Tile in Foyer, Fireplace & Bath
- Attic Access from Inside Hall & Garage
- Centrally Wired Command Center
- Garage Door Openers
- 700 Yards of Bermuda Sod
- Spray Foam Insulation in All Exterior Walls & Roof Line
- Energy Saving Heat Pump Hot Water Heater
- Energy STAR Appliances & Fans
- **Energy Consumption Monitor**