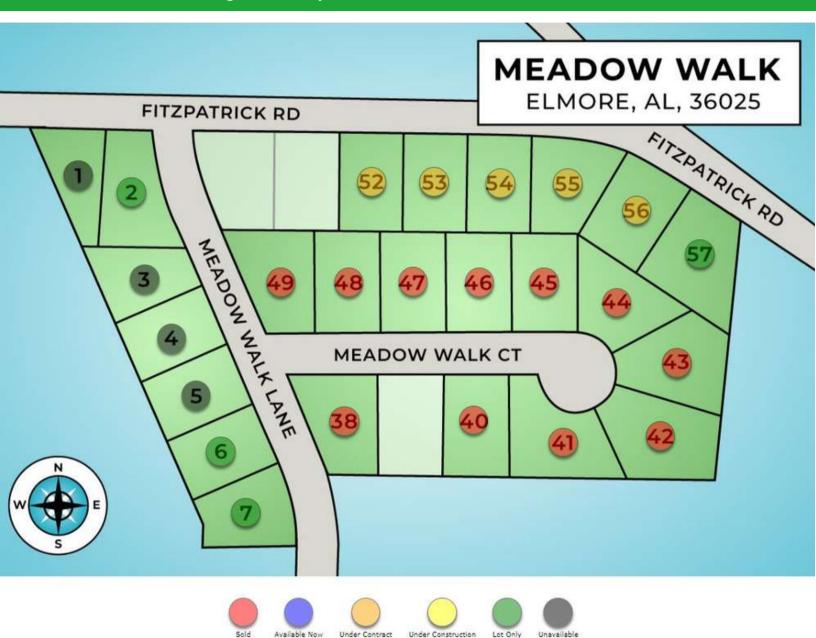

### GOODWYN BUILDING CO.

Montgomery's Hometown Builder



The Lily \$215,900



The Azalea \$220,900



The Windsor \$224,900



The Aspen \$229,900



The Willow \$231,300



The Palmetto \$234,900



The Savannah \$238,900



The Birch \$240,500



The Sawgrass \$239,500



The Magnolia \$240,300

### \$0 DOWN FINANCING AVAILABLE

VIEW ALL PLANS & NEIGHBORHOODS AT www.goodwynbuilding.com



**RAY CULEY** 

Ray@GoodwynBuilding.com 334.202.4668 4/19/24



## GOODWYN BUILDING CO.

Montgomery's Hometown Builder



4/19/24

### **ALSO BUILDING IN**

Troy

SomerHill

**Montgomery** 

Prattville

**Deatsville** 

**Prattville** 









### Meadow Walk Lane, Elmore, AL 36025



#### Standard Home Features

- Bermuda sod with shrubs
- Mailbox to match neighborhood
- Chimed doorbell
- Insulated exterior doors
- Steel panel garage door with 2 remotes
- Front & back porch lights
- 1 flood light
- 2 outside faucets
- Poured concrete driveway, walkway, & patio
- Ceramic tile in baths
- Carpet in bedrooms
- Vinyl in kitchen, breakfast area, & laundry room
- Wood cabinets in kitchen & baths
- Formica countertops in kitchen & baths
- Food waste disposal
- Over the range microwave (black)
- Dishwasher (black)
- Smooth top self cleaning range (black)
- Wood burning fireplace with wraparound mantle
- Ceramic ti