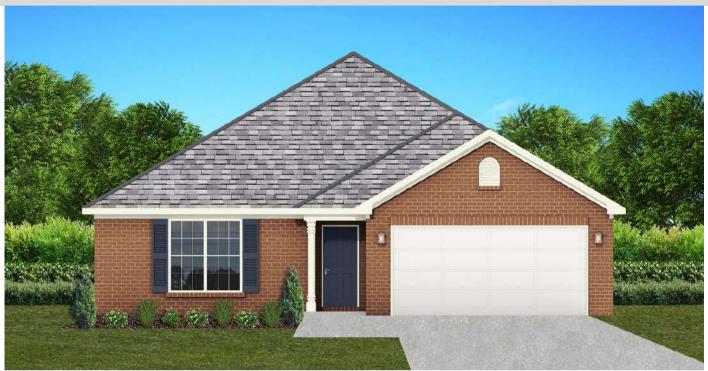

# THE WILLOW

**\$**232,300

**Q** 1634 SF **→** 4 Bedrooms

€ 2 Bathrooms

- Separate Dining Room
- 10' Ceiling in Family Room
- Wood Burning Fireplace
- Eat-in Kitchen with Breakfast Nook
- Ceiling Fans in Master & Great Room
- Separate Garden Tub & Shower in Master Bath
- Large Walk-in Closet & Double Vanities in Master
- Raised Vanities
- Hard Tile in Foyer, Fireplace & Bath
- Attic Access from Inside Hall & Garage
- Centrally Wired Command Center
- Garage Door Openers
- 700 Yards of Bermuda Sod
- Spray Foam Insulation in All Exterior Walls & Roof Line
- Energy Saving Heat Pump Hot Water Heater
- Energy STAR Appliances & Fans
- **Energy Consumption Monitor**