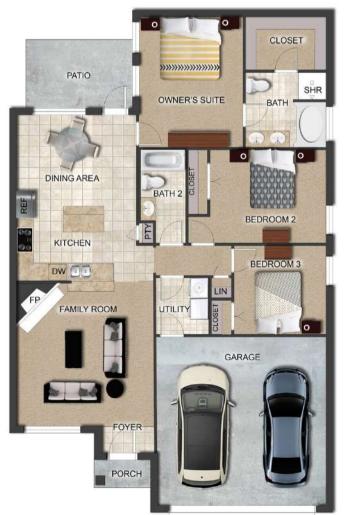

# THE WILLOW

**\$**232,300

**Q** 1634 SF **→** 4 Bedrooms

€ 2 Bathrooms

- Separate Dining Room
- 10' Ceiling in Family Room
- Wood Burning Fireplace
- Eat-in Kitchen with Breakfast Nook
- Ceiling Fans in Master & Great Room
- Separate Garden Tub & Shower in Master Bath
- Large Walk-in Closet & Double Vanities in Master
- Raised Vanities
- Hard Tile in Foyer, Fireplace & Bath
- Attic Access from Inside Hall & Garage
- Centrally Wired Command Center
- Garage Door Openers
- 700 Yards of Bermuda Sod
- Spray Foam Insulation in All Exterior Walls & Roof Line
- Energy Saving Heat Pump Hot Water Heater
- Energy STAR Appliances & Fans
- **Energy Consumption Monitor**