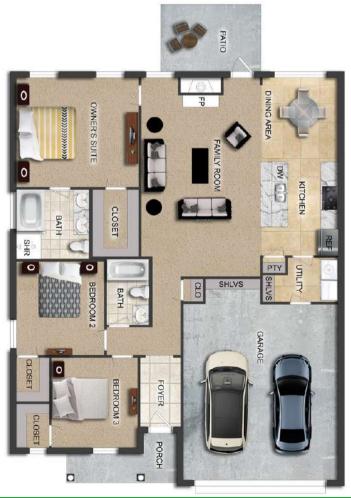

### THE LILY

**\$**\$215,900 **□** 1372 SF **├**3 Bedrooms €

€ 2 Bathrooms

- 10' Ceiling in Family Room
- Wood Burning Fireplace
- Eat-in Kitchen & Breakfast Nook
- Ceiling Fans in Master & Great Room
- Separate Garden Tub & Shower in Master Bath
- Large Walk-in Closet & Double Vanities in Master
- Raised Vanities
- Hard Tile in Foyer, Fireplace & Bath
- Attic Access from Inside Hall & Garage
- Centrally Wired Command Center
- Garage Door Openers
- 700 Yards of Bermuda Sod
- Spray Foam Insulation in All Exterior Walls & Roof Line
- Energy Saving Heat Pump Hot Water Heater
- Energy STAR Appliances & Fans
- Energy Consumption Monitor