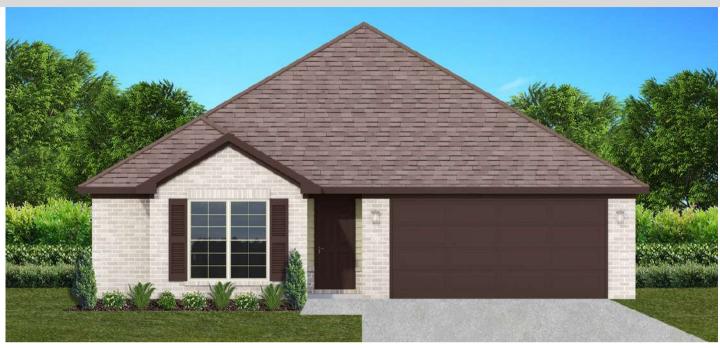

# THE MAGNOLIA

**\$**240,300

**Q** 1824 SF

₽ 4 Bedrooms

틒 2 Bathrooms

- Separate Dining Room
- 10' Ceiling in Family Room
- Wood Burning Fireplace
- Eat-in Kitchen with Breakfast Bar & Breakfast Nook
- Ceiling Fans in Master & Great Room
- Separate Garden Tub & Large Shower in Master Bath
- 2 Large Walk-in Closets & Double Vanities in Master
- Raised Vanities
- Hard Tile in Foyer, Fireplace & Bath
- Attic Access from Inside Hall & Garage
- Centrally Wired Command Center
- Garage Door Openers
- 700 Yards of Bermuda Sod
- Spray Foam Insulation in All Exterior Walls & Roof Line
- Energy Saving Heat Pump Hot Water
- Energy STAR Appliances & Fans
- **Energy Consumption Monitor**