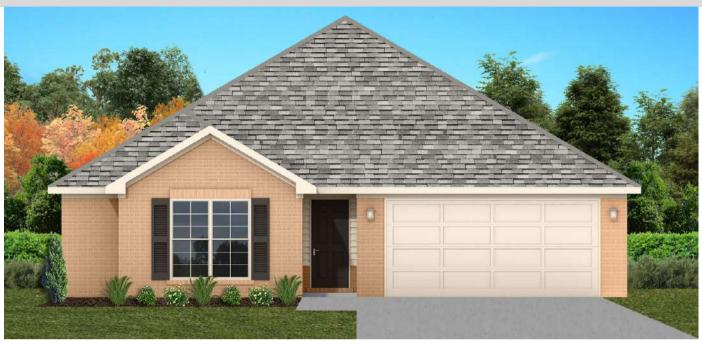

# THE MAGNOLIA

**\$**240,300

**Q** 1824 SF

₽ 4 Bedrooms

틒 2 Bathrooms

- Separate Dining Room
- 10' Ceiling in Family Room
- Wood Burning Fireplace
- Eat-in Kitchen with Breakfast Bar & Breakfast Nook
- Ceiling Fans in Master & Great Room
- Separate Garden Tub & Large Shower in Master Bath
- 2 Large Walk-in Closets & Double Vanities in Master
- Raised Vanities
- Hard Tile in Foyer, Fireplace & Bath
- Attic Access from Inside Hall & Garage
- Centrally Wired Command Center
- Garage Door Openers
- 700 Yards of Bermuda Sod
- Spray Foam Insulation in All Exterior Walls & Roof Line
- Energy Saving Heat Pump Hot Water
- Energy STAR Appliances & Fans
- **Energy Consumption Monitor**