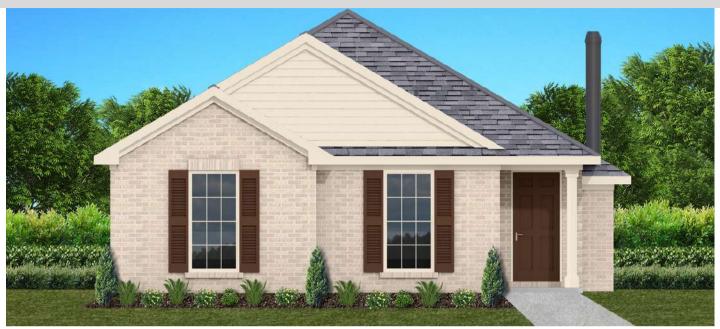

# THE CHARLOTTE

**AVAILABLE ON PLAT 2 LOTS 28-39** 

#### FLOOR PLAN FEATURES

- Separate Dining Area
- 10' Ceiling in Foyer & Family Room
- Wood Burning Fireplace
- Eat-in Kitchen & Breakfast Nook
- Ceiling Fans in Master & Great Room
- Separate Garden Tub & Shower in Master Bath
- Large Walk-in Closet & Double Vanities in Master
- Raised Vanities
- Large Utility Room
- Hard Tile in Foyer, Fireplace
  & Bath
- Attic Access from Inside Hall
- Centrally Wired Command Center
- Spray Foam Insulation in All Exterior Walls & Roof Line
- Energy Saving Heat Pump Hot Water Heater
- Energy STAR Appliances & Fans