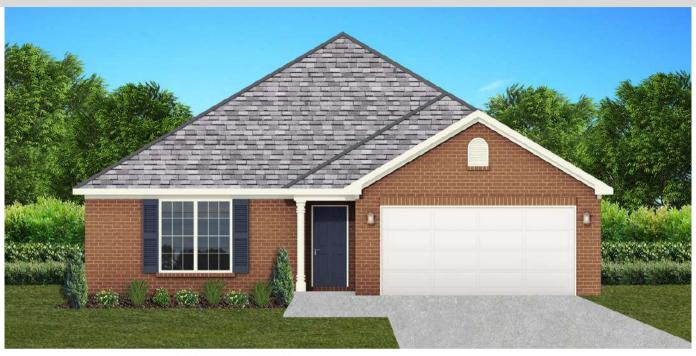

# THE LILAC

\$219,900

**Q** 1395 SF

╾ 3 Bedrooms

### FLOOR PLAN FEATURES

- 10' Ceiling in Foyer & Family Room
- Wood Burning Fireplace
- Kitchen Island with Breakfast Bar
- Eat-in Kitchen & Breakfast Nook
- Ceiling Fans in Master & Great Room
- Separate Garden Tub & Shower in Master Bath
- Large Walk-in Closet & Double Vanities in Master
- Raised Vanities
- Large Utility Room
- Hard Tile in Foyer, Fireplace & Bath
- Attic Access from Inside Hall
- Centrally Wired Command Center
- Spray Foam Insulation in All Exterior Walls & Roof Line
- Energy Saving Heat Pump Hot Water
- Energy STAR Appliances & Fans
- Fully Fenced Backyard