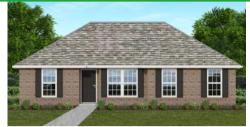

### THE LILY

**\$**231,900

**Q** 1382 SF

**1** ■ 3 Bedrooms

€ 2 Bathrooms

#### FLOOR PLAN FEATURES

- 10' Ceiling in Family Room
- Wood Burning Fireplace
- Eat-in Kitchen & Breakfast Nook
- Ceiling Fans in Master & Great Room
- Separate Garden Tub & Shower in Master Bath
- Large Walk-in Closet & Double Vanities in Master
- Raised Vanities
- Hard Tile in Foyer, Fireplace & Bath
- Attic Access from Inside Hall & Garage
- Centrally Wired Command Center
- Garage Door Openers
- 700 Yards of Bermuda Sod
- Spray Foam Insulation in All Exterior Walls & Roof Line
- Energy Saving Heat Pump Hot Water Heater
- Energy STAR Appliances & Fans
- Fully Fenced Backyard