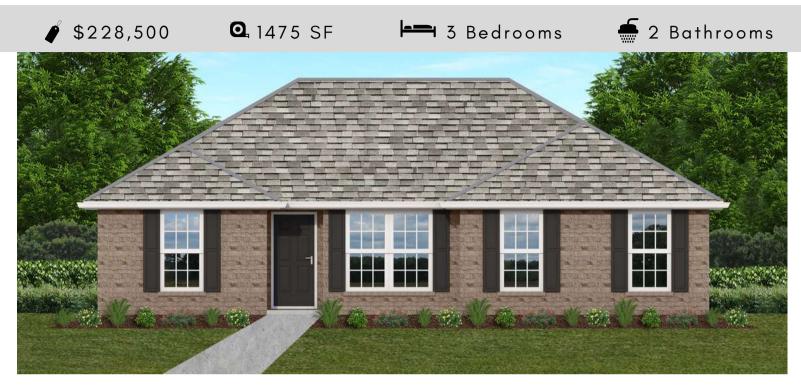

# THE CAMBRIDGE

\$236,900

**Q** 1464 SF

**1** ■ 3 Bedrooms

€ 2 Bathrooms

### FLOOR PLAN FEATURES

- 10' Ceiling in Family Room
- Wood Burning Fireplace
- Kitchen Island & Breakfast Bar
- Eat-in Kitchen & Breakfast Nook
- Ceiling Fans in Master & Great Room
- Separate Garden Tub & Shower in Master Bath
- Large Walk-in Closet & Double Vanities in Master
- Raised Vanities
- Hard Tile in Foyer, Fireplace & Bath
- Attic Access from Inside Hall & Garage
- Centrally Wired Command Center
- Garage Door Openers
- 700 Yards of Bermuda Sod
- Spray Foam Insulation in All Exterior Walls & Roof Line
- Energy Saving Heat Pump Hot Water Heater
- Energy STAR Appliances & Fans
- Fully Fenced Backyard