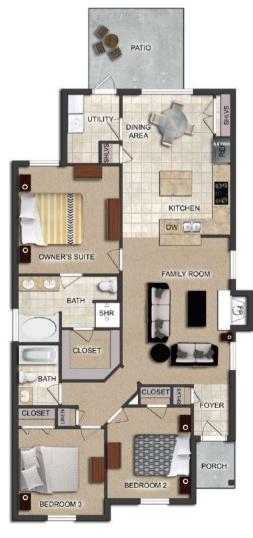

# THE CHARLOTTE

**AVAILABLE ON PLAT 2 LOTS 28-39** 

#### FLOOR PLAN FEATURES

- Separate Dining Area
- 10' Ceiling in Foyer & Family Room
- Wood Burning Fireplace
- Eat-in Kitchen & Breakfast Nook
- Ceiling Fans in Master & Great Room
- Separate Garden Tub & Shower in Master Bath
- Large Walk-in Closet & Double Vanities in Master
- Raised Vanities
- Large Utility Room
- Hard Tile in Foyer, Fireplace
  & Bath
- Attic Access from Inside Hall
- Centrally Wired Command Center
- Spray Foam Insulation in All Exterior Walls & Roof Line
- Energy Saving Heat Pump Hot Water Heater
- Energy STAR Appliances & Fans