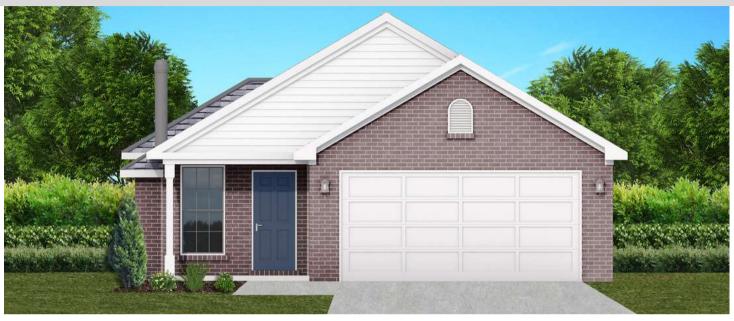

# THE CHARLOTTE

**AVAILABLE ON PLAT 2 LOTS 28-39** 

#### FLOOR PLAN FEATURES

- Separate Dining Area
- 10' Ceiling in Foyer & Family Room
- Wood Burning Fireplace
- Eat-in Kitchen & Breakfast Nook
- Ceiling Fans in Master & Great Room
- Separate Garden Tub & Shower in Master Bath
- Large Walk-in Closet & Double Vanities in Master
- Raised Vanities
- Large Utility Room
- Hard Tile in Foyer, Fireplace
  & Bath
- Attic Access from Inside Hall
- Centrally Wired Command Center
- Spray Foam Insulation in All Exterior Walls & Roof Line
- Energy Saving Heat Pump Hot Water Heater
- Energy STAR Appliances & Fans