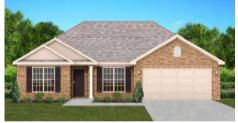

# THE CAMBRIDGE

\$236,900

**Q** 1464 SF

**1** ■ 3 Bedrooms

€ 2 Bathrooms

### FLOOR PLAN FEATURES

- 10' Ceiling in Family Room
- Wood Burning Fireplace
- Kitchen Island & Breakfast Bar
- Eat-in Kitchen & Breakfast Nook
- Ceiling Fans in Master & Great Room
- Separate Garden Tub & Shower in Master Bath
- Large Walk-in Closet & Double Vanities in Master
- Raised Vanities
- Hard Tile in Foyer, Fireplace & Bath
- Attic Access from Inside Hall & Garage
- Centrally Wired Command Center
- Garage Door Openers
- 700 Yards of Bermuda Sod
- Spray Foam Insulation in All Exterior Walls & Roof Line
- Energy Saving Heat Pump Hot Water Heater
- Energy STAR Appliances & Fans
- Fully Fenced Backyard