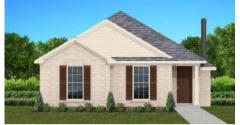

# THE LILAC

\$219,900

**Q** 1395 SF

╾ 3 Bedrooms

### FLOOR PLAN FEATURES

- 10' Ceiling in Foyer & Family Room
- Wood Burning Fireplace
- Kitchen Island with Breakfast Bar
- Eat-in Kitchen & Breakfast Nook
- Ceiling Fans in Master & Great Room
- Separate Garden Tub & Shower in Master Bath
- Large Walk-in Closet & Double Vanities in Master
- Raised Vanities
- Large Utility Room
- Hard Tile in Foyer, Fireplace & Bath
- Attic Access from Inside Hall
- Centrally Wired Command Center
- Spray Foam Insulation in All Exterior Walls & Roof Line
- Energy Saving Heat Pump Hot Water
- Energy STAR Appliances & Fans
- Fully Fenced Backyard