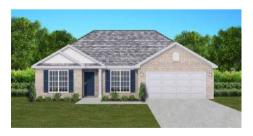

# THE CHARLOTTE

**AVAILABLE ON PLAT 2 LOTS 28-39** 

#### FLOOR PLAN FEATURES

- Separate Dining Area
- 10' Ceiling in Foyer & Family Room
- Wood Burning Fireplace
- Eat-in Kitchen & Breakfast Nook
- Ceiling Fans in Master & Great Room
- Separate Garden Tub & Shower in Master Bath
- Large Walk-in Closet & Double Vanities in Master
- Raised Vanities
- Large Utility Room
- Hard Tile in Foyer, Fireplace
  & Bath
- Attic Access from Inside Hall
- Centrally Wired Command Center
- Spray Foam Insulation in All Exterior Walls & Roof Line
- Energy Saving Heat Pump Hot Water Heater
- Energy STAR Appliances & Fans