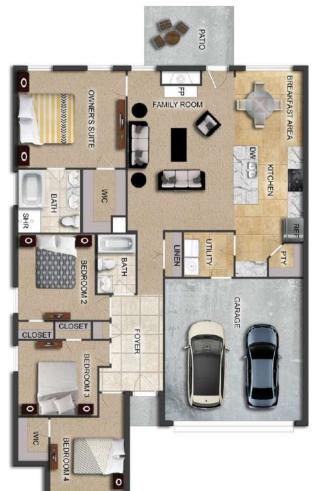

### THE LILY

**\$**231,900

**Q** 1382 SF

**1** ■ 3 Bedrooms

€ 2 Bathrooms

#### FLOOR PLAN FEATURES

- 10' Ceiling in Family Room
- Wood Burning Fireplace
- Eat-in Kitchen & Breakfast Nook
- Ceiling Fans in Master & Great Room
- Separate Garden Tub & Shower in Master Bath
- Large Walk-in Closet & Double Vanities in Master
- Raised Vanities
- Hard Tile in Foyer, Fireplace & Bath
- Attic Access from Inside Hall & Garage
- Centrally Wired Command Center
- Garage Door Openers
- 700 Yards of Bermuda Sod
- Spray Foam Insulation in All Exterior Walls & Roof Line
- Energy Saving Heat Pump Hot Water Heater
- Energy STAR Appliances & Fans
- Fully Fenced Backyard