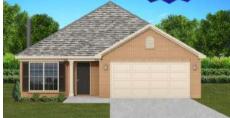

# THE CAMBRIDGE

\$236,900

**Q** 1464 SF

**1** ■ 3 Bedrooms

€ 2 Bathrooms

### FLOOR PLAN FEATURES

- 10' Ceiling in Family Room
- Wood Burning Fireplace
- Kitchen Island & Breakfast Bar
- Eat-in Kitchen & Breakfast Nook
- Ceiling Fans in Master & Great Room
- Separate Garden Tub & Shower in Master Bath
- Large Walk-in Closet & Double Vanities in Master
- Raised Vanities
- Hard Tile in Foyer, Fireplace & Bath
- Attic Access from Inside Hall & Garage
- Centrally Wired Command Center
- Garage Door Openers
- 700 Yards of Bermuda Sod
- Spray Foam Insulation in All Exterior Walls & Roof Line
- Energy Saving Heat Pump Hot Water Heater
- Energy STAR Appliances & Fans
- Fully Fenced Backyard