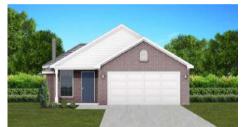

# THE CHARLOTTE

**AVAILABLE ON PLAT 2 LOTS 28-39** 

#### FLOOR PLAN FEATURES

- Separate Dining Area
- 10' Ceiling in Foyer & Family Room
- Wood Burning Fireplace
- Eat-in Kitchen & Breakfast Nook
- Ceiling Fans in Master & Great Room
- Separate Garden Tub & Shower in Master Bath
- Large Walk-in Closet & Double Vanities in Master
- Raised Vanities
- Large Utility Room
- Hard Tile in Foyer, Fireplace
  & Bath
- Attic Access from Inside Hall
- Centrally Wired Command Center
- Spray Foam Insulation in All Exterior Walls & Roof Line
- Energy Saving Heat Pump Hot Water Heater
- Energy STAR Appliances & Fans