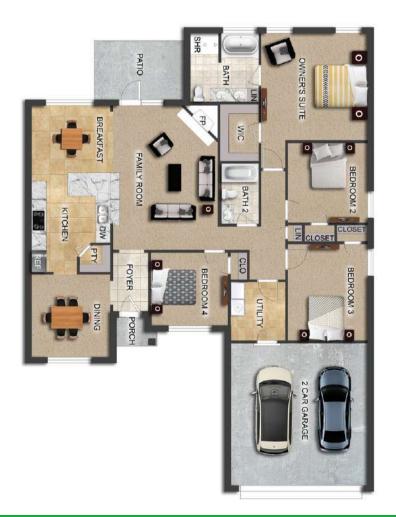

# THE WINDSOR

**\$**\$244,900

**Q** 1559 SF

**1**3 Bedrooms

€ 2 Bathrooms

#### FLOOR PLAN FEATURES

- Separate Dining Area
- 10' Ceiling in Foyer & Family Room
- Wood Burning Fireplace
- Eat-in Kitchen & Dining Area
- Ceiling Fans in Master & Great Room
- Separate Garden Tub & Shower in Master Bath
- Large Walk-in Closet & Double Vanities in Master
- Raised Vanities
- Large Utility Room
- Hard Tile in Foyer, Fireplace & Bath
- Attic Access from Inside Hall
- Centrally Wired Command Center
- 700 Yards of Bermuda Sod
- Spray Foam Insulation in All Exterior Walls & Roof Line
- Energy Saving Heat Pump Hot Water Heater
- Energy STAR Appliances & Fans