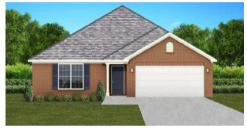

# THE LILAC

\$219,900

**Q** 1395 SF

╾ 3 Bedrooms

### FLOOR PLAN FEATURES

- 10' Ceiling in Foyer & Family Room
- Wood Burning Fireplace
- Kitchen Island with Breakfast Bar
- Eat-in Kitchen & Breakfast Nook
- Ceiling Fans in Master & Great Room
- Separate Garden Tub & Shower in Master Bath
- Large Walk-in Closet & Double Vanities in Master
- Raised Vanities
- Large Utility Room
- Hard Tile in Foyer, Fireplace & Bath
- Attic Access from Inside Hall
- Centrally Wired Command Center
- Spray Foam Insulation in All Exterior Walls & Roof Line
- Energy Saving Heat Pump Hot Water
- Energy STAR Appliances & Fans
- Fully Fenced Backyard