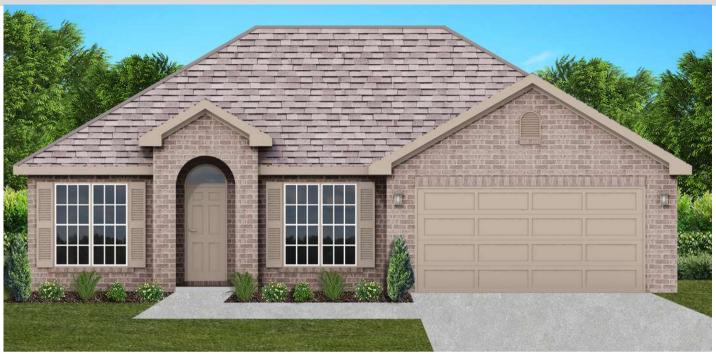

# THE CAMBRIDGE

\$236,900

**Q** 1464 SF

**1** ■ 3 Bedrooms

€ 2 Bathrooms

### FLOOR PLAN FEATURES

- 10' Ceiling in Family Room
- Wood Burning Fireplace
- Kitchen Island & Breakfast Bar
- Eat-in Kitchen & Breakfast Nook
- Ceiling Fans in Master & Great Room
- Separate Garden Tub & Shower in Master Bath
- Large Walk-in Closet & Double Vanities in Master
- Raised Vanities
- Hard Tile in Foyer, Fireplace & Bath
- Attic Access from Inside Hall & Garage
- Centrally Wired Command Center
- Garage Door Openers
- 700 Yards of Bermuda Sod
- Spray Foam Insulation in All Exterior Walls & Roof Line
- Energy Saving Heat Pump Hot Water Heater
- Energy STAR Appliances & Fans
- Fully Fenced Backyard