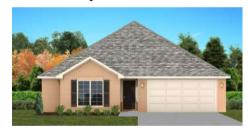

# THE LILAC

\$219,900

**Q** 1395 SF

╾ 3 Bedrooms

### FLOOR PLAN FEATURES

- 10' Ceiling in Foyer & Family Room
- Wood Burning Fireplace
- Kitchen Island with Breakfast Bar
- Eat-in Kitchen & Breakfast Nook
- Ceiling Fans in Master & Great Room
- Separate Garden Tub & Shower in Master Bath
- Large Walk-in Closet & Double Vanities in Master
- Raised Vanities
- Large Utility Room
- Hard Tile in Foyer, Fireplace & Bath
- Attic Access from Inside Hall
- Centrally Wired Command Center
- Spray Foam Insulation in All Exterior Walls & Roof Line
- Energy Saving Heat Pump Hot Water
- Energy STAR Appliances & Fans
- Fully Fenced Backyard