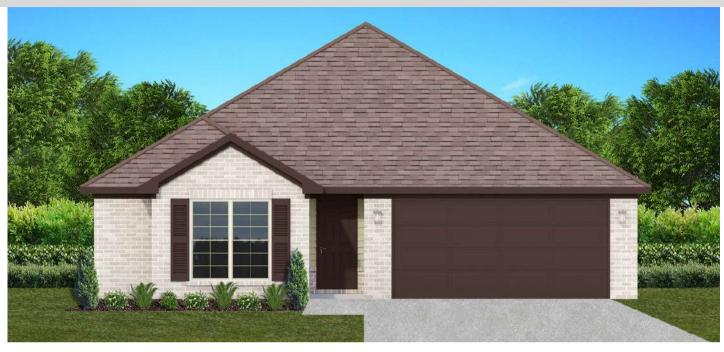

### THE LILY

**\$**231,900

**Q** 1382 SF

**1** ■ 3 Bedrooms

€ 2 Bathrooms

#### FLOOR PLAN FEATURES

- 10' Ceiling in Family Room
- Wood Burning Fireplace
- Eat-in Kitchen & Breakfast Nook
- Ceiling Fans in Master & Great Room
- Separate Garden Tub & Shower in Master Bath
- Large Walk-in Closet & Double Vanities in Master
- Raised Vanities
- Hard Tile in Foyer, Fireplace & Bath
- Attic Access from Inside Hall & Garage
- Centrally Wired Command Center
- Garage Door Openers
- 700 Yards of Bermuda Sod
- Spray Foam Insulation in All Exterior Walls & Roof Line
- Energy Saving Heat Pump Hot Water Heater
- Energy STAR Appliances & Fans
- Fully Fenced Backyard