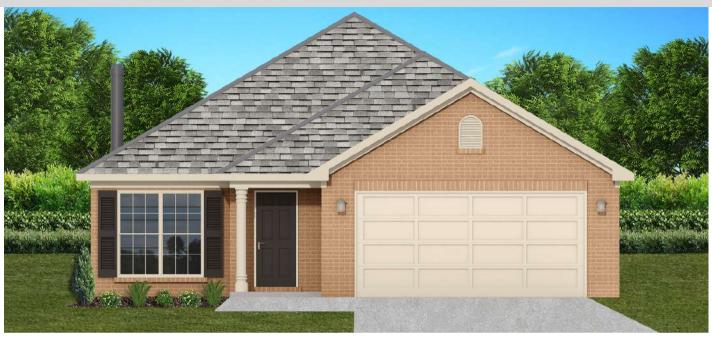

# THE LILAC

\$219,900

**Q** 1395 SF

╾ 3 Bedrooms

### FLOOR PLAN FEATURES

- 10' Ceiling in Foyer & Family Room
- Wood Burning Fireplace
- Kitchen Island with Breakfast Bar
- Eat-in Kitchen & Breakfast Nook
- Ceiling Fans in Master & Great Room
- Separate Garden Tub & Shower in Master Bath
- Large Walk-in Closet & Double Vanities in Master
- Raised Vanities
- Large Utility Room
- Hard Tile in Foyer, Fireplace & Bath
- Attic Access from Inside Hall
- Centrally Wired Command Center
- Spray Foam Insulation in All Exterior Walls & Roof Line
- Energy Saving Heat Pump Hot Water
- Energy STAR Appliances & Fans
- Fully Fenced Backyard