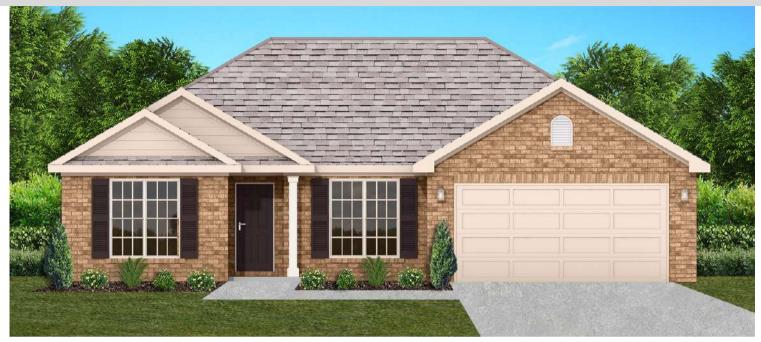

# THE WINDSOR

**\$**\$244,900

**Q** 1559 SF

**1**3 Bedrooms

€ 2 Bathrooms

#### FLOOR PLAN FEATURES

- Separate Dining Area
- 10' Ceiling in Foyer & Family Room
- Wood Burning Fireplace
- Eat-in Kitchen & Dining Area
- Ceiling Fans in Master & Great Room
- Separate Garden Tub & Shower in Master Bath
- Large Walk-in Closet & Double Vanities in Master
- Raised Vanities
- Large Utility Room
- Hard Tile in Foyer, Fireplace & Bath
- Attic Access from Inside Hall
- Centrally Wired Command Center
- 700 Yards of Bermuda Sod
- Spray Foam Insulation in All Exterior Walls & Roof Line
- Energy Saving Heat Pump Hot Water Heater
- Energy STAR Appliances & Fans