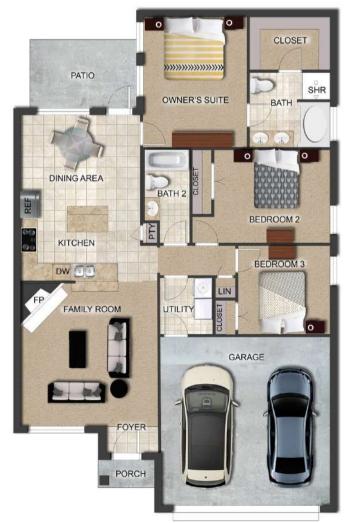

# THE LILAC

\$219,900

**Q** 1395 SF

╾ 3 Bedrooms

### FLOOR PLAN FEATURES

- 10' Ceiling in Foyer & Family Room
- Wood Burning Fireplace
- Kitchen Island with Breakfast Bar
- Eat-in Kitchen & Breakfast Nook
- Ceiling Fans in Master & Great Room
- Separate Garden Tub & Shower in Master Bath
- Large Walk-in Closet & Double Vanities in Master
- Raised Vanities
- Large Utility Room
- Hard Tile in Foyer, Fireplace & Bath
- Attic Access from Inside Hall
- Centrally Wired Command Center
- Spray Foam Insulation in All Exterior Walls & Roof Line
- Energy Saving Heat Pump Hot Water
- Energy STAR Appliances & Fans
- Fully Fenced Backyard