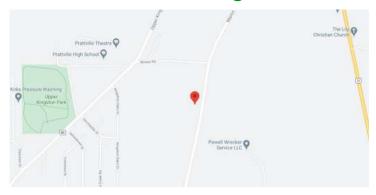

# Dawson's Mill

### GOODWYN BUILDING CO.

Montgomery's Hometown Builder



The Lilac \$219,900



The Charlotte \$228,500



The Lily \$231,900



The Cambridge \$236,900



The Windsor \$244,900



The Aspen \$249,900



The Willow \$253,300



The Savannah \$257,900



The Birch \$259,500



The Magnolia \$260,300

### ♥\$0 DOWN FINANCING AVAILABLE

VIEW ALL PLANS & NEIGHBORHOODS AT www.goodwynbuilding.com



### PHILIP GOODWYN

PhilipeGoodwynBuilding.com 334.296.2438 4/19/24

# Dawson's Mill

### GOODWYN BUILDING CO.

Montgomery's Hometown Builder















4/19/24

### **ALSO BUILDING IN**

Deatsville

**Troy** 

Montgomery

**Elmore** 

**Prattville** 

LANDING PLACE









### Dawson's Mill

# Mose Road & Martin Luther King Drive



#### **Standard Home Features**

- Bermuda sod with shrubs
- Mailbox to match neighborhood
- Chimed doorbell
- Insulated exterior doors
- Steel panel garage door with 2 remotes
- Front & back porch lights
- 1 flood light
- 2 outside faucets
- Poured concrete driveway, walkway, & patio
- Ceramic tile in baths
- Carpet in bedrooms
- Vinyl in kitchen, breakfast area, & laundry room
- Wood cabinets in kitchen & baths
- Formica countertops in kitchen & baths
- Food waste disposal
- Over the range microwave (black)
- Dishwasher (black)
- Smooth top self cleaning range (black)
- Wood burning fireplace with wraparound mantle
- Ceramic tile around fireplace
- Lighting packages in oil rubbed or nickel finish
- Ceiling fans in master bedroom & family room
- Additional bedrooms are braced & wired fo