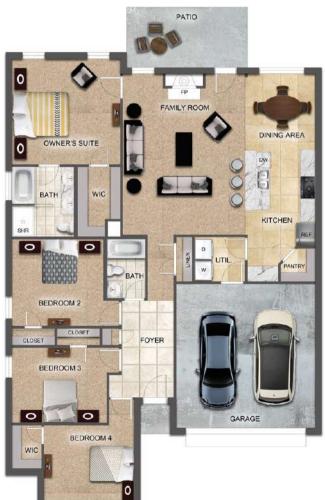

# THE LILAC

\$219,900

**Q** 1395 SF

╾ 3 Bedrooms

### FLOOR PLAN FEATURES

- 10' Ceiling in Foyer & Family Room
- Wood Burning Fireplace
- Kitchen Island with Breakfast Bar
- Eat-in Kitchen & Breakfast Nook
- Ceiling Fans in Master & Great Room
- Separate Garden Tub & Shower in Master Bath
- Large Walk-in Closet & Double Vanities in Master
- Raised Vanities
- Large Utility Room
- Hard Tile in Foyer, Fireplace & Bath
- Attic Access from Inside Hall
- Centrally Wired Command Center
- Spray Foam Insulation in All Exterior Walls & Roof Line
- Energy Saving Heat Pump Hot Water
- Energy STAR Appliances & Fans
- Fully Fenced Backyard