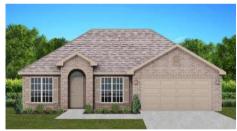

### THE LILY

**\$**231,900

**Q** 1382 SF

**1** ■ 3 Bedrooms

€ 2 Bathrooms

#### FLOOR PLAN FEATURES

- 10' Ceiling in Family Room
- Wood Burning Fireplace
- Eat-in Kitchen & Breakfast Nook
- Ceiling Fans in Master & Great Room
- Separate Garden Tub & Shower in Master Bath
- Large Walk-in Closet & Double Vanities in Master
- Raised Vanities
- Hard Tile in Foyer, Fireplace & Bath
- Attic Access from Inside Hall & Garage
- Centrally Wired Command Center
- Garage Door Openers
- 700 Yards of Bermuda Sod
- Spray Foam Insulation in All Exterior Walls & Roof Line
- Energy Saving Heat Pump Hot Water Heater
- Energy STAR Appliances & Fans
- Fully Fenced Backyard