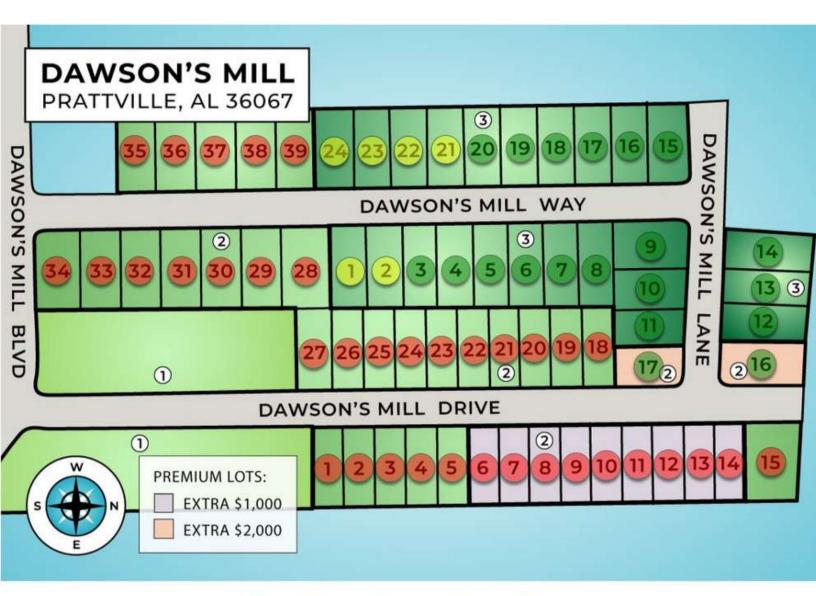

# Dawson's Mill

### GOODWYN BUILDING CO.

Montgomery's Hometown Builder



The Lilac \$219,900



The Charlotte \$228,500



The Lily \$231,900



The Cambridge \$236,900



The Windsor \$244,900



The Aspen \$249,900



The Willow \$253,300



The Savannah \$257,900



The Birch \$259,500



The Magnolia \$260,300

### ♥\$0 DOWN FINANCING AVAILABLE

VIEW ALL PLANS & NEIGHBORHOODS AT www.goodwynbuilding.com



### PHILIP GOODWYN

PhilipeGoodwynBuilding.com 334.296.2438 4/19/24

# Dawson's Mill

### GOODWYN BUILDING CO.

Montgomery's Hometown Builder















4/19/24

### **ALSO BUILDING IN**

Deatsville

**Troy** 

Montgomery

**Elmore** 

**Prattville** 

LANDING PLACE









### Dawson's Mill

# Mose Road & Martin Luther King Drive



#### **Standard Home Features**

- Bermuda sod with shrubs
- Mailbox to match neighborhood
- Chimed doorbell
- Insulated exterior doors
- Steel panel garage door with 2 remotes
- Front & back porch lights
- 1 flood light
- 2 outside faucets
- Poured concrete driveway, walkway, & patio
- Ceramic tile in baths
- Carpet in bedrooms
- Vinyl in kitchen, breakfast area, & laundry room
- Wood cabinets in kitchen & baths
- Formica countertops in kitchen & baths
- Food waste disposal
- Over the range microwave (black)
- Dishwasher (black)
- Smooth top self cleaning range (black)
- Wood burning fireplace