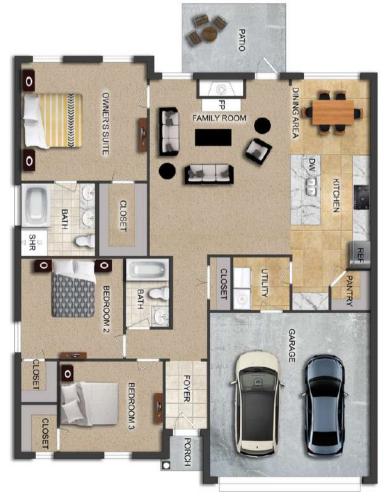

# THE LILAC

\$219,900

**Q** 1395 SF

╾ 3 Bedrooms

### FLOOR PLAN FEATURES

- 10' Ceiling in Foyer & Family Room
- Wood Burning Fireplace
- Kitchen Island with Breakfast Bar
- Eat-in Kitchen & Breakfast Nook
- Ceiling Fans in Master & Great Room
- Separate Garden Tub & Shower in Master Bath
- Large Walk-in Closet & Double Vanities in Master
- Raised Vanities
- Large Utility Room
- Hard Tile in Foyer, Fireplace & Bath
- Attic Access from Inside Hall
- Centrally Wired Command Center
- Spray Foam Insulation in All Exterior Walls & Roof Line
- Energy Saving Heat Pump Hot Water
- Energy STAR Appliances & Fans
- Fully Fenced Backyard