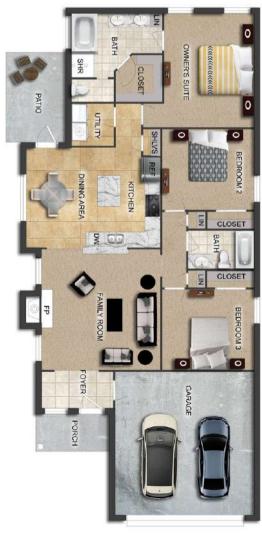

# THE CHARLOTTE

**AVAILABLE ON PLAT 2 LOTS 28-39** 

#### FLOOR PLAN FEATURES

- Separate Dining Area
- 10' Ceiling in Foyer & Family Room
- Wood Burning Fireplace
- Eat-in Kitchen & Breakfast Nook
- Ceiling Fans in Master & Great Room
- Separate Garden Tub & Shower in Master Bath
- Large Walk-in Closet & Double Vanities in Master
- Raised Vanities
- Large Utility Room
- Hard Tile in Foyer, Fireplace
  & Bath
- Attic Access from Inside Hall
- Centrally Wired Command Center
- Spray Foam Insulation in All Exterior Walls & Roof Line
- Energy Saving Heat Pump Hot Water Heater
- Energy STAR Appliances & Fans