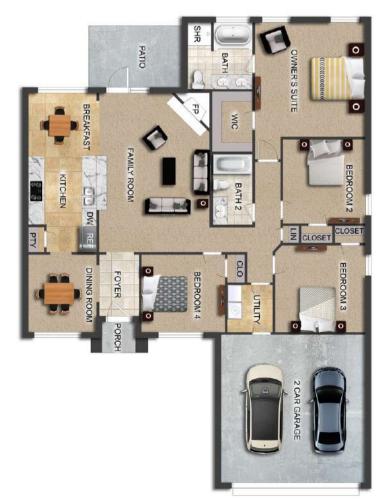

# THE CAMBRIDGE

\$236,900

**Q** 1464 SF

**1** ■ 3 Bedrooms

€ 2 Bathrooms

### FLOOR PLAN FEATURES

- 10' Ceiling in Family Room
- Wood Burning Fireplace
- Kitchen Island & Breakfast Bar
- Eat-in Kitchen & Breakfast Nook
- Ceiling Fans in Master & Great Room
- Separate Garden Tub & Shower in Master Bath
- Large Walk-in Closet & Double Vanities in Master
- Raised Vanities
- Hard Tile in Foyer, Fireplace & Bath
- Attic Access from Inside Hall & Garage
- Centrally Wired Command Center
- Garage Door Openers
- 700 Yards of Bermuda Sod
- Spray Foam Insulation in All Exterior Walls & Roof Line
- Energy Saving Heat Pump Hot Water Heater
- Energy STAR Appliances & Fans
- Fully Fenced Backyard