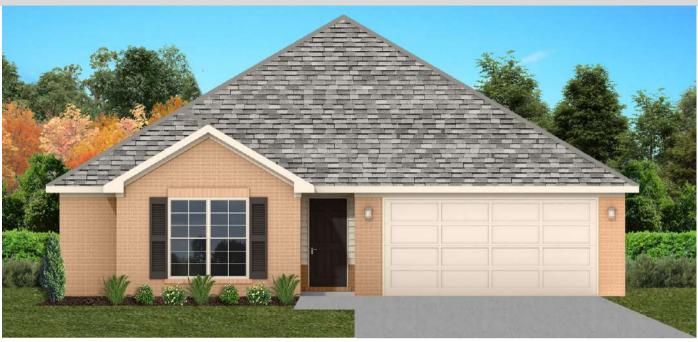

# THE LILAC

\$219,900

**Q** 1395 SF

╾ 3 Bedrooms

### FLOOR PLAN FEATURES

- 10' Ceiling in Foyer & Family Room
- Wood Burning Fireplace
- Kitchen Island with Breakfast Bar
- Eat-in Kitchen & Breakfast Nook
- Ceiling Fans in Master & Great Room
- Separate Garden Tub & Shower in Master Bath
- Large Walk-in Closet & Double Vanities in Master
- Raised Vanities
- Large Utility Room
- Hard Tile in Foyer, Fireplace & Bath
- Attic Access from Inside Hall
- Centrally Wired Command Center
- Spray Foam Insulation in All Exterior Walls & Roof Line
- Energy Saving Heat Pump Hot Water
- Energy STAR Appliances & Fans
- Fully Fenced Backyard