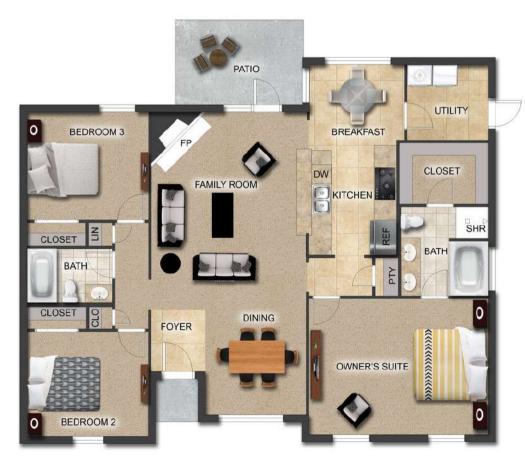

# THE CAMBRIDGE

\$236,900

**Q** 1464 SF

**1** ■ 3 Bedrooms

€ 2 Bathrooms

### FLOOR PLAN FEATURES

- 10' Ceiling in Family Room
- Wood Burning Fireplace
- Kitchen Island & Breakfast Bar
- Eat-in Kitchen & Breakfast Nook
- Ceiling Fans in Master & Great Room
- Separate Garden Tub & Shower in Master Bath
- Large Walk-in Closet & Double Vanities in Master
- Raised Vanities
- Hard Tile in Foyer, Fireplace & Bath
- Attic Access from Inside Hall & Garage
- Centrally Wired Command Center
- Garage Door Openers
- 700 Yards of Bermuda Sod
- Spray Foam Insulation in All Exterior Walls & Roof Line
- Energy Saving Heat Pump Hot Water Heater
- Energy STAR Appliances & Fans
- Fully Fenced Backyard