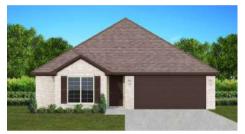

# THE CHARLOTTE

**AVAILABLE ON PLAT 2 LOTS 28-39** 

#### FLOOR PLAN FEATURES

- Separate Dining Area
- 10' Ceiling in Foyer & Family Room
- Wood Burning Fireplace
- Eat-in Kitchen & Breakfast Nook
- Ceiling Fans in Master & Great Room
- Separate Garden Tub & Shower in Master Bath
- Large Walk-in Closet & Double Vanities in Master
- Raised Vanities
- Large Utility Room
- Hard Tile in Foyer, Fireplace
  & Bath
- Attic Access from Inside Hall
- Centrally Wired Command Center
- Spray Foam Insulation in All Exterior Walls & Roof Line
- Energy Saving Heat Pump Hot Water Heater
- Energy STAR Appliances & Fans